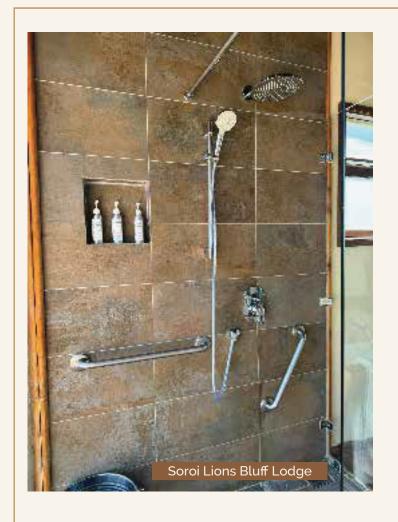

## LUMO

|                                            | Soroi Lions Bluff<br>Lodge | Soroi Leopards<br>Lair | Soroi Cheetah<br>Tented Camp |
|--------------------------------------------|----------------------------|------------------------|------------------------------|
| General camp/lodge access                  | <u> </u>                   | 0                      | Zum)                         |
| Public Washroom Access                     |                            | Ci.                    | Ciusii Ciusii                |
| General Outdoor Areas                      | <b>√</b>                   | <b>√</b>               | <b>√</b>                     |
| Clear Pathways                             | <b>√</b>                   | <b>√</b>               | <b>√</b>                     |
| Accessible rooms                           | <b>√</b>                   | X                      | X                            |
| Bathrooms with grab bars/ rolls in showers | <b>√</b>                   | X                      | X                            |
| Accesible safari vehicle                   | X                          | X                      | X                            |
| Accesible activities                       | <b>√</b>                   | ✓                      | <b>√</b>                     |
| Available staff to assist                  | <b>√</b>                   | <b>√</b>               | <b>√</b>                     |