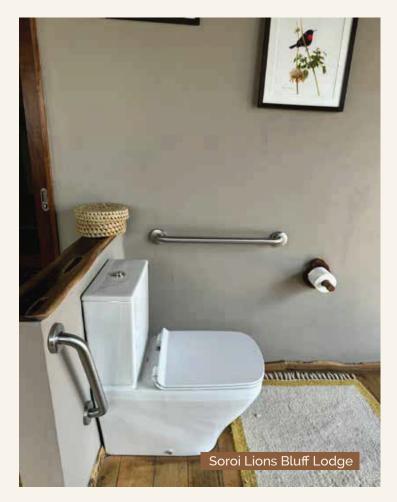

## LUMO

|                                            | Soroi Lions Bluff<br>Lodge | Soroi Leopards<br>Lair | Soroi Cheetah<br>Tented Camp |
|--------------------------------------------|----------------------------|------------------------|------------------------------|
| General camp/lodge access                  | <u> </u>                   | 0                      | Zum)                         |
| Public Washroom Access                     |                            | Ci.                    | Ciusii Ciusii                |
| General Outdoor Areas                      | <b>√</b>                   | <b>√</b>               | <b>√</b>                     |
| Clear Pathways                             | <b>√</b>                   | <b>√</b>               | <b>√</b>                     |
| Accessible rooms                           | <b>√</b>                   | X                      | X                            |
| Bathrooms with grab bars/ rolls in showers | <b>√</b>                   | X                      | X                            |
| Accesible safari vehicle                   | X                          | X                      | X                            |
| Accesible activities                       | <b>√</b>                   | ✓                      | <b>√</b>                     |
| Available staff to assist                  | <b>√</b>                   | <b>√</b>               | <b>√</b>                     |