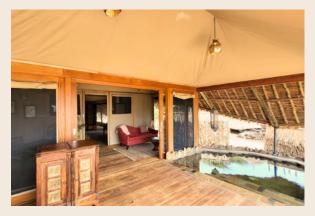

## 12 Luxury suites

- King-size bed
- En-suite bathroom
- Organic bathroom amenities
- Private terrace facing the Ewaso Nyiro River.

- Writing Desk
- Wardrobe
- Comfortable Lounge Sofas on the terrace
- Mini Bar
- W/i-fi

## 2 Family Suites

- Two separate en-suite bedrooms king-size bed & 2 twin beds
- Sunken Terrace seating
- Private terrace facing Ewaso Nyiro River
- Wardrobe
- Writing Desk
- Organic bathroom amenities
- Mini Bar
- Wi-fi

## 2 DELUXE SUITES & STAR BED

- · King-size bed
- Star bed
- En-suite bathroom
- Organic bathroom amenities
- Wardrobe
- Wi-fi

- Private butler
- Plunge pool
- Private entrance and reception
- Deluxe suite exclusive outside fireplace