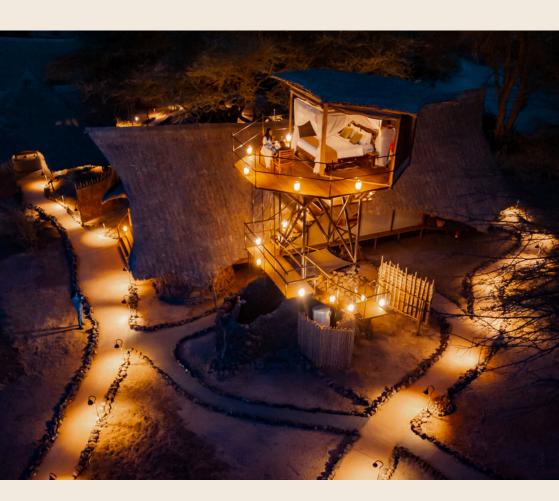

## 2 DELUXE SUITES & STAR BED

- · King-size bed
- Star bed
- En-suite bathroom
- Organic bathroom amenities
- Wardrobe
- Wi-fi

- Private butler
- Plunge pool
- Private entrance and reception
- Deluxe suite exclusive outside fireplace

- Star bed
- Outdoor shower
- Private dining upon request
- Private terrace
- Mini Bar