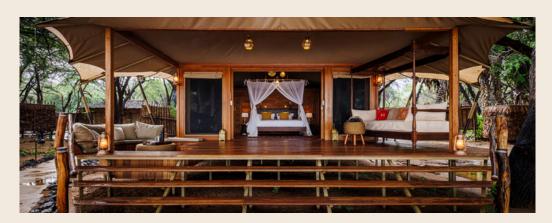

## 12 Luxury suites

- King-size bed
- En-suite bathroom
- Organic bathroom amenities
- Private terrace facing the Ewaso Nyiro River.

- Writing Desk
- Wardrobe
- Comfortable Lounge Sofas on the terrace
- Mini Bar
- W/i-fi

## 2 DELUXE SUITES & STAR BED

- · King-size bed
- Star bed
- En-suite bathroom
- Organic bathroom amenities
- Wardrobe
- Wi-fi

- Private butler
- Plunge pool
- Private entrance and reception
- Deluxe suite exclusive outside fireplace