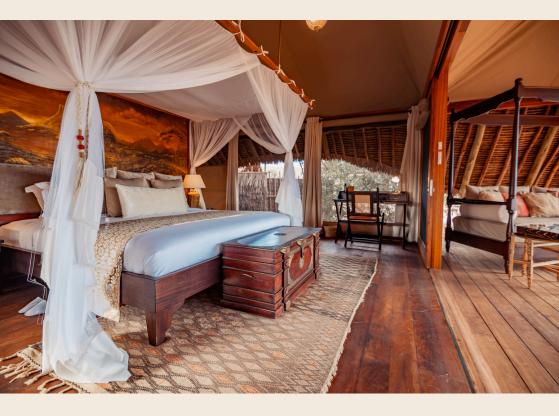

## 12 Luxury suites

- King-size bed
- En-suite bathroom
- Organic bathroom amenities
- Private terrace facing the Ewaso Nyiro River.

- Writing Desk
- Wardrobe
- Comfortable Lounge Sofas on the terrace
- Mini Bar
- W/i-fi