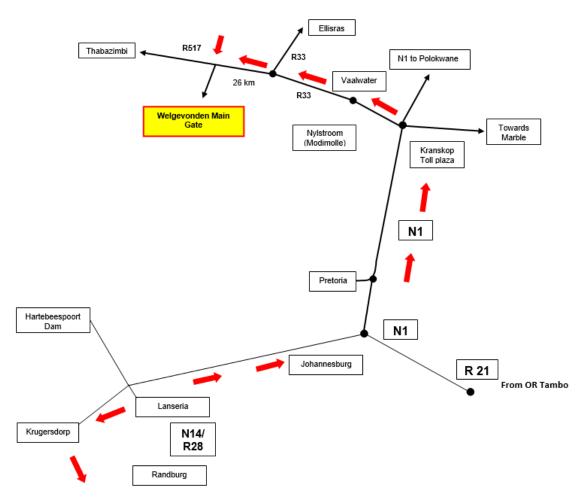

#### **Directions:**

Main gate GPS co-ordinates: South 24° 12' 150''
East 27° 54' 099''

From OR Tambo, take the R21 to Pretoria (Tswane). Take the Highway North on the N1 past Pretoria East towards Petersburg (Polokwane). When reaching the Kranskop Toll Plaza keep to the very left lane as to not miss the turn-off. Come off the N1 at the Kranskop Toll Plaza; turn left and head west straight through Modimolle (old Nylstroom) and Vaalwater. Do **not** deviate from the main road in either Modimolle or Vaalwater. Once in Vaalwater go straight through, do **not turn right on the R33 towards Lephalale** (old Ellisras) **continue straight on the R517 towards Thabazimbi.** Go straight pass the Total Garage & Spar@Zeederbergs complex on the left hand side – these are the last buildings in Vaalwater. **Welgevonden Main Gate** is 26km from Vaalwater on the left hand side. The distance is approximately 270 km from Johannesburg and should take about 2½ to 3 hours.