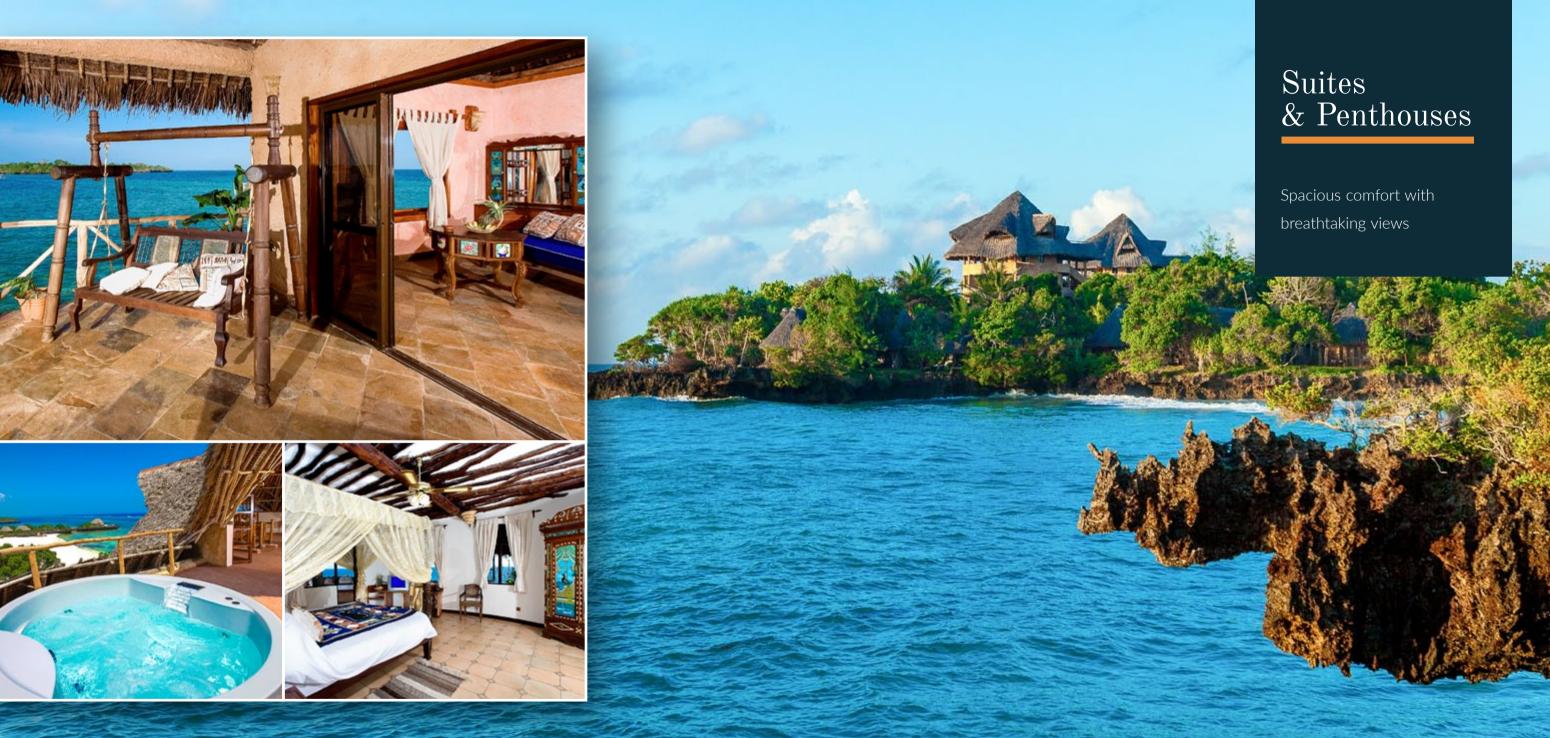

## The Island

A magical fusion of nature and comfort with elegance and romance.

A stunning white beach fringed by coral reefs and a tidal saltwater lake surrounded by

a mangrove forest. A diverse mixture of indigenous and tropical flora that attracts a wide variety of fascinating insect and primate life.

All this combined with the loving care of our Kenyan staff will make your holiday intriguing, relaxing and warmly memorable.