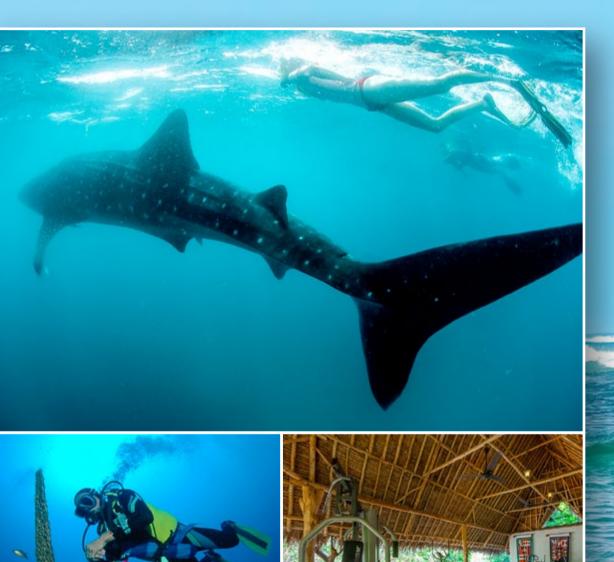

Chale Island

a gift of nature



South Coast, Kenya +254 40 330 0269 info@thesandsatchaleisland.com www.thesandsatchaleisland.com



## The Island

A magical fusion of nature and comfort with elegance and romance.

A stunning white beach fringed by coral reefs and a tidal saltwater lake surrounded by

a mangrove forest. A diverse mixture of indigenous and tropical flora that attracts a wide variety of fascinating insect and primate life.

All this combined with the loving care of our Kenyan staff will make your holiday intriguing, relaxing and warmly memorable.























## Wine & Dine

One Island

Two Bars

Three Restaurants





## Activities

For the Adventurous