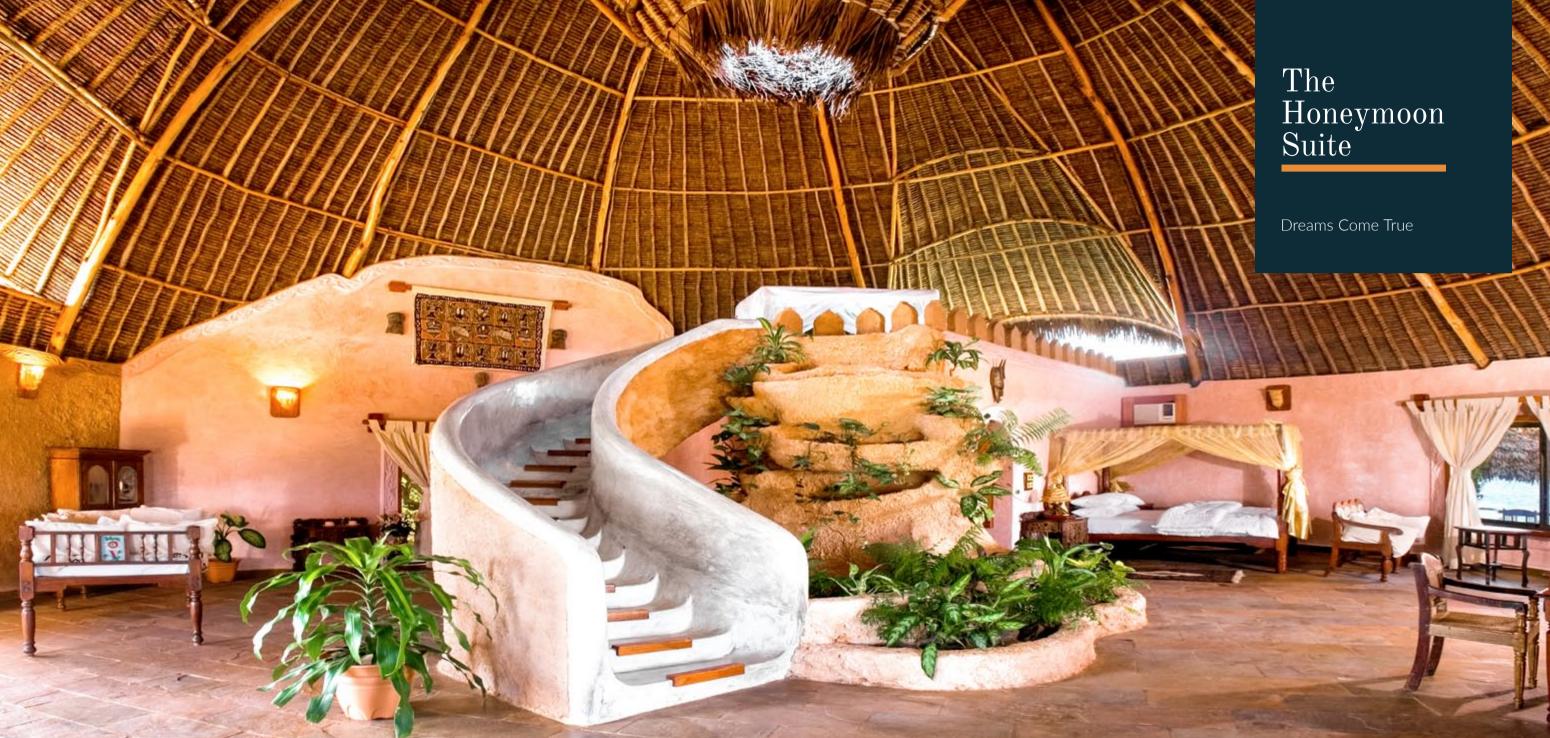

## The Island

A magical fusion of nature and comfort with elegance and romance.

A stunning white beach fringed by coral reefs and a tidal saltwater lake surrounded by

a mangrove forest. A diverse mixture of indigenous and tropical flora that attracts a wide variety of fascinating insect and primate life.