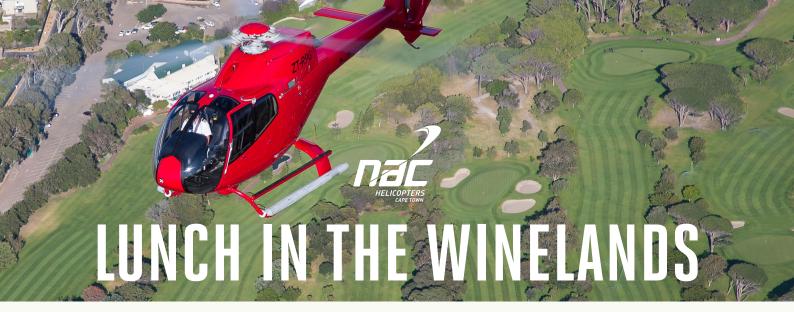

## **WATERFORD WINE ESTATE**

Escape to the Cape Winelands with a scenic helicopter charter over the Cape Peninsula to Waterford Wine Estate where you will enjoy an unforgettable experience surrounded by unique architecture and natural beauty.

## **INCLUDES**

Helicopter Flight from V&A Waterfront to Waterford Wine Estate and return flight depending on option chosen.

Main course and dessert with a glass of wine.

The Jem Experience Wine Drive

Wine and Chocolate Experience