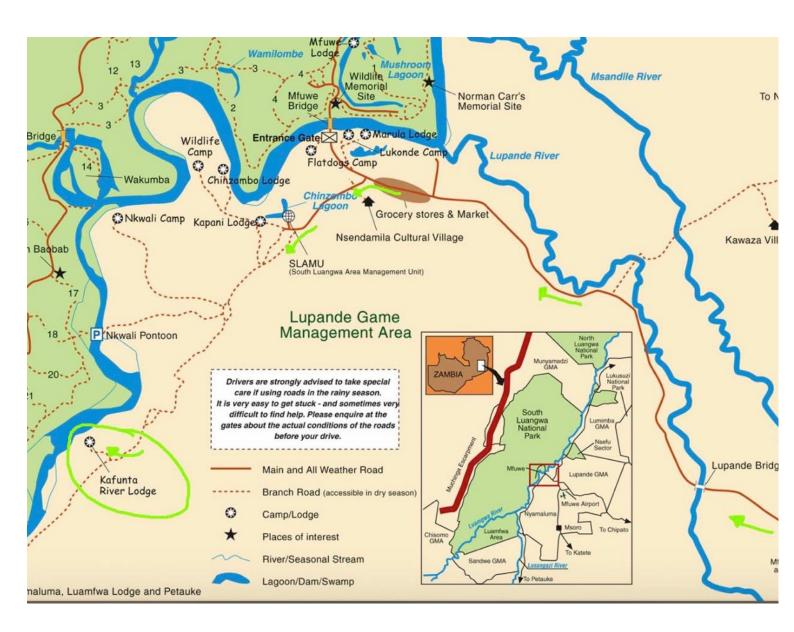

## DRIVING DIRECTIONS TO KAFUNTA RIVER LODGE

From Chipata: Approx. 2h30 min. From Mfuwe Airport: Approx. 45h min

Coming from Chipata on the D104 stay on the main road towards Mfuwe (slight turn right - turning left would take you towards Mfuwe airport).

You will pass various local shops and schools to eventually reach the busiest area of Mfuwe with multiple shops/markets and a BP fuel station onto your left. Shortly after this, turn left on a tarred road indicated by several signs for lodges (included Kafunta - 10km).

After 2 km, turn left on the dirt road, signalled by similar signs (Kafunta 8km).

Follow the dirt road for about 8km, leaving various side roads to your right (Kapani, Wildlife Camp, Nkwali etc).

Turn right at the Kafunta sign and follow the road to the reception area.