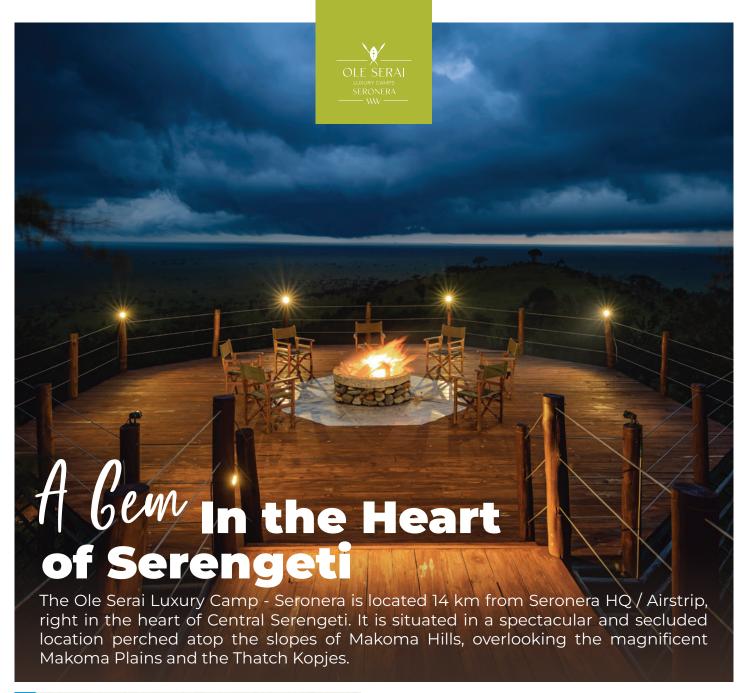

#### **HIGHLIGHTS**

- Elevated to provide the best views of Makoma Hills, a prime hunting location for lions and leopards
- · Famous for its large number of resident cheetahs
- · Unobstructed view of Makoma plains
- · Small camp suitable for small groups & families

#### AT A GLANCE

30 Minutes from Arusha

30 Minutes to Seronera Airstrip

60 Minutes to Naabi Hill Gate

Infinite Views of The Plains

Hot Air Balloon

Full / Half Day Game Drives

Photography Safari