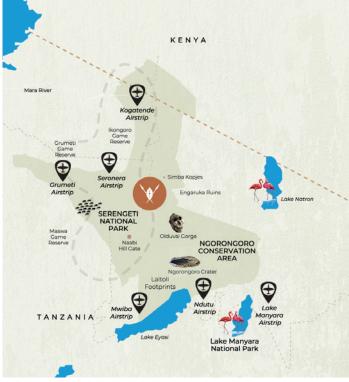

#### AT A GLANCE

30 Minutes from Arusha

30 Minutes to Seronera Airstrip

60 Minutes to Naabi Hill Gate

Infinite Views of The Plains

Hot Air Balloon

Full / Half Day Game Drives

Photography Safari