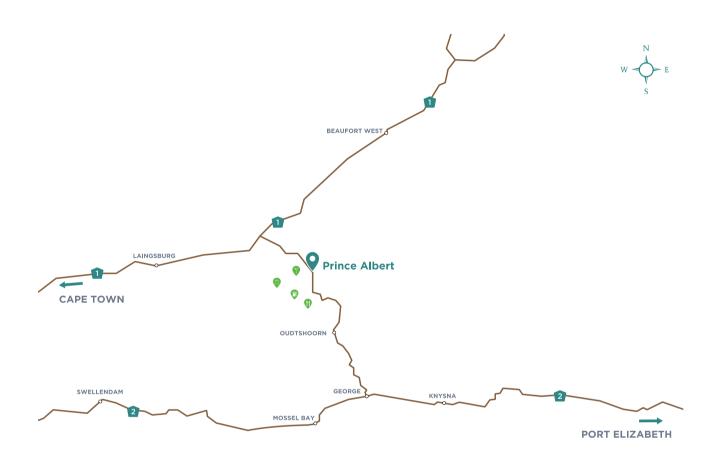

#### DIRECTIONS TO MONT D'OR SWARTBERG HOTEL

- 1,5 Hours from Beaufort West | 1,5 Hours from Oudtshoorn | 3 Hours from Cape Town
- TRAVEL BY AIR

The closest airport to Prince Albert is George Airport (GRJ) which is 92,9km away or Cape Town International Airport (CPT) which is 328,1km away.

### DIRECTIONS FROM CAPE TOWN:

#### Take Sir Lowry Rd / M4, R102 and Lower Church St / M176 to FW de Klerk Blvd / N1 in Foreshore

- Head southeast on Darling St toward Parade St
- Use the left 2 lanes to turn slightly left onto Sir Lowry Rd / M4, turn left onto Russell St
- Turn right at the 1st cross street onto New market St / R102
- In 1,2 km turn left onto Lower Church St / M176
- Merge onto FW de Klerk Blvd / N1
- Keep left to continue on N1
- In 341km turn right onto R407
- In 450m turn left onto Pastorie St

## DIRECTIONS FROM OUTDSHOORN:

- Turn right onto Voortrekker St / N12
- Continue on Voortrekker for 63.1km
- Turn left onto R407 and continue for 45,6km
- Turn right onto church St / R407, Mont d'Or Swartberg Hotel will be on your left.

## DIRECTIONS FROM BEAUFORT WEST:

- Head south on Bird St toward Voortrekker St / R61
- In 500m turn right at the 2<sup>nd</sup> cross street onto Danie Theron Street
- Turn left onto N1 / N12
- In 84,3km turn left onto R353
- Continue on R353 for 19,2km
- Turn left onto ChurchCE St / R407
- In 2km turn left onto Pastorie St