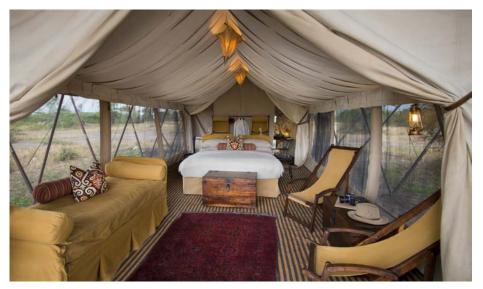

# TENTED SUITE

9 tents per camp / 21 guests max. per camp (including chidren)

ULTIMATE GLAMPING

Two private camps feature luxurious ensuite safari tents entirely intimate and exclusive, each with a double bed, ensuite bathroom and separate w.c, as well as an indoor sitting area, personal bar and his and hers al fresco bucket showers. Redolent of classic safari style, custom-made rugs, crisp linens, sparkling crystal and polished brass lend flair to the simplicity of camping.

Typical tented suite layout

DISCOVER THE SERENGETI &Beyond Serengeti Under Canvas accommodation