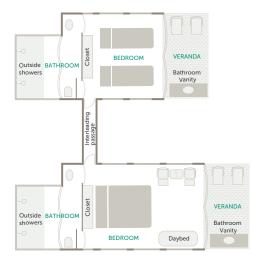

## FAMILY TENT

1 interleading family tent per camp / Max. 2 adults & 2 children (3 children on request)

#### PERFECT FOR FAMILIES

The camp lends itself to family travel in the form of two spacious Tented Suites with inter-leading passage that make up a Family Tent. Suites with inter-leading passage that make. Each tent has its own ensuite bathroom and a private veranda and seating area.