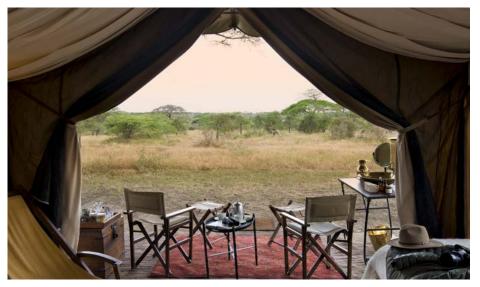

# TENTED SUITE

9 tents per camp / 21 guests max. per camp (including chidren)

ULTIMATE GLAMPING

Two private camps feature luxurious ensuite safari tents entirely intimate and exclusive, each with a double bed, ensuite bathroom and separate w.c, as well as an indoor sitting area, personal bar and his and hers al fresco bucket showers. Redolent of classic safari style, custom-made rugs, crisp linens, sparkling crystal and polished brass lend flair to the simplicity of camping.