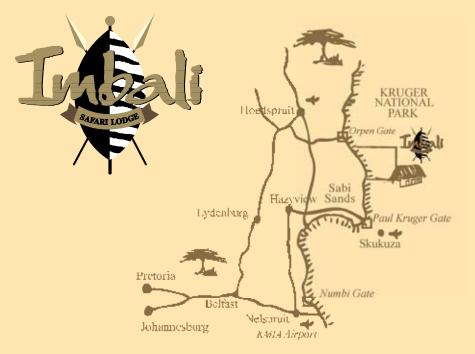

## CAPTURE THE SPIRIT OF A CLASSICAL AFRICAN SAFARI

KRUGER NATIONAL PARK

Imbali Safari Lodge is the perfect departure point for your African Safari. Set on the banks of the Nwatswitswonto River in the central Kruger National Park, this palatial haven comprising twelve immaculate suites of unrestrained luxury, has an air of opulence befitting royalty. Experience magnificent hospitality, exceptional service and gastronomic excellence ensuring an unforgettable African Safari experience.