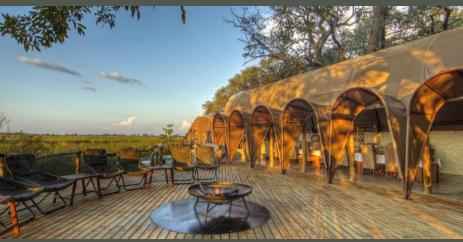

#### **Facilities**

- 5 star grading by Botswana Tourism Organisation.
- Five twin/double bedded "Masasas" with en-suite bathrooms (triple on request)
- Two family "Masasas" (each sleeping five people in two bedrooms with shared en-suite bathroom)
- Maximum 18 guests.
- Dining room, bar, seating area and open deck for evenings around the **Activities** campfire
- Swimming pool
- Accessible by air or road (self-drive options available)
- Wheelchair accessible.

# Okuti Key Points

- In the heart of the Moremi Game Reserve
- Photographers oasis
- Pool with views over Maunachira River
- Wheelchair accessible
- Excellent game viewing
- Land and water-based activities
- Can accommodate self-drive clients (in 4WD)