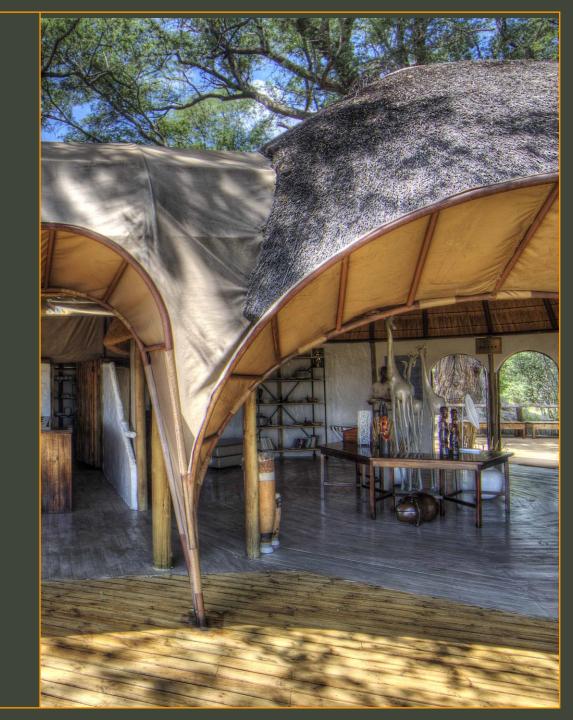

# Okuti Moremi Game Reserve

Okuti draws its influence from the Maunachira River which flows in front of the camp, with its abundant birdlife, fish and sandy river banks, it remains an oasis of serenity and peacefulness.

Okuti is built amidst the wilderness of one of Botswana's prime game viewing regions, Moremi Game Reserve.

# Okuti Accommodation

Each tent comprises of a large bedroom, en-suite bathroom with indoor and outdoor shower. There is the choice of either a double or twin bed configuration on comfortable three-quarter, extra length or king-sized beds. Every possible comfort has been catered for — from standing and ceiling fans through to yoga mats and hair dryers! Families are accommodated in a custom build two-bedroom shared en-suite bathroom family tent sleeping a maximum of 5 people.