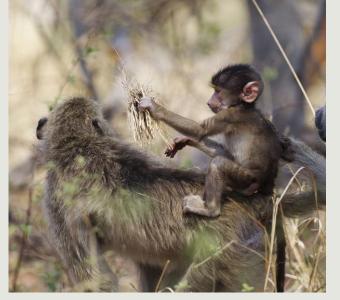

The Moremi Game Reserve is rich in wildlife, and its consistent year-round game viewing makes it ideal for repeat and first-time visitors to Botswana. Guests can also explore the Okavango Delta waterways by motorboat, and the areas open lagoons and winding channels make it a birder's paradise, complete with herons and storks in the breeding season.