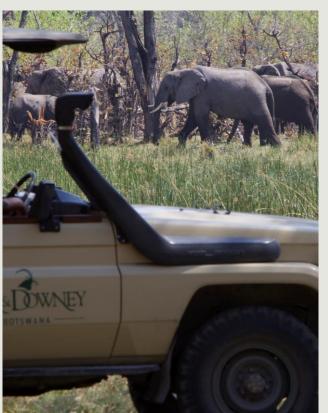

# Okuti Activities

Situated in the heart of the world-renowned Moremi Game Reserve, guests can experience game drives with unhindered views in specially designed safari vehicles. When out on game drives our window seat guarantee ensures no more than four guests per vehicle and individual use of a camera mount.

# Vehicle Policy - Window Seat Guarantee

- Toyota Land Cruisers customized into Game Viewers.
- Maximum 4 people per vehicle.
- Guaranteed window seat for all guests.
- Camera Mount for each window seat padded armrest that moves up and down.
- 2 rows 3 seats per row.
- Removable roof and folded down windscreen.
- Curtesy lights and easy access steps.
- Compartment for each row to store camera equipment, binoculars and personal items.
- Also on the vehicle bean bags, wet-wipes, hand sanitizer, tissues, toilet paper, paper bags and mints.
- Cooler box with refreshments and glass water bottles.
- Tea box for morning activities and sundowner snack for afternoon activities.
- Private vehicle available on request ahead of travel.