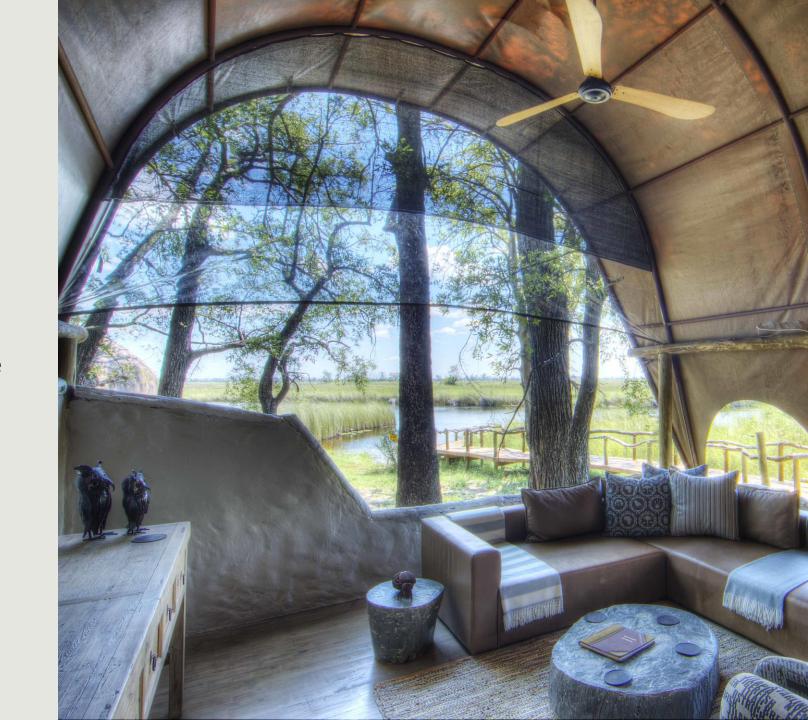

# Okuti Accommodation

Each tent comprises of a large bedroom, en-suite bathroom with indoor and outdoor shower. There is the choice of either a double or twin bed configuration on comfortable three-quarter, extra length or king-sized beds. Every possible comfort has been catered for — from standing and ceiling fans through to yoga mats and hair dryers! Families are accommodated in a custom build two-bedroom shared en-suite bathroom family tent sleeping a maximum of 5 people.

# Okuti Moremi Game Reserve

Okuti draws its influence from the Maunachira River which flows in front of the camp, with its abundant birdlife, fish and sandy river banks, it remains an oasis of serenity and peacefulness.