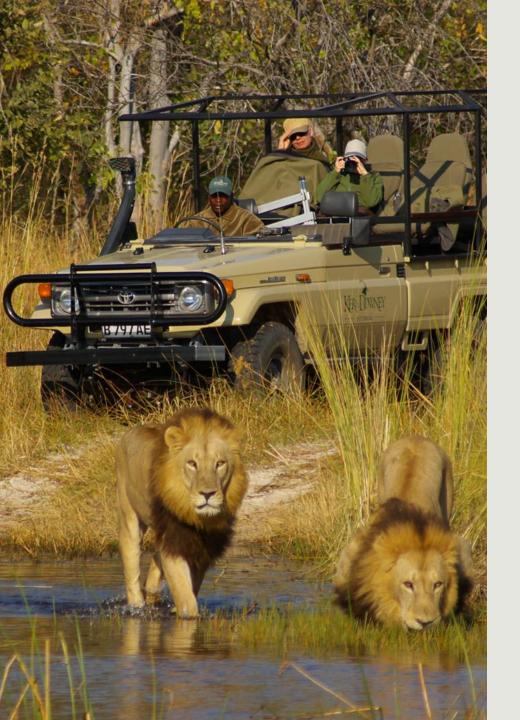

# Okuti Activities

Situated in the heart of the world-renowned Moremi Game Reserve, guests can experience game drives with unhindered views in specially designed safari vehicles. When out on game drives our window seat guarantee ensures no more than four guests per vehicle and individual use of a camera mount.

The Moremi Game Reserve is rich in wildlife, and its consistent year-round game viewing makes it ideal for repeat and first-time visitors to Botswana. Guests can also explore the Okavango Delta waterways by motorboat, and the areas open lagoons and winding channels make it a birder's paradise, complete with herons and storks in the breeding season.

# Vehicle Policy - Window Seat Guarantee

- Toyota Land Cruisers customized into Game Viewers.
- Maximum 4 people per vehicle.
- Guaranteed window seat for all guests.
- Camera Mount for each window seat padded armrest that moves up and down.
- 2 rows 3 seats per row.
- Removable roof and folded down windscreen.
- Curtesy lights and easy access steps.
- Compartment for each row to store camera equipment, binoculars and personal items.
- Also on the vehicle bean bags, wet-wipes, hand sanitizer, tissues, toilet paper, paper bags and mints.
- Cooler box with refreshments and glass water bottles.
- Tea box for morning activities and sundowner snack for afternoon activities.
- Private vehicle available on request ahead of travel.