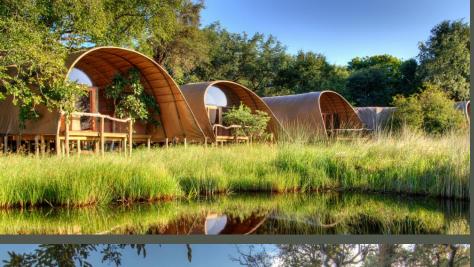

# Okuti Moremi Game Reserve

Okuti draws its influence from the Maunachira River which flows in front of the camp, with its abundant birdlife, fish and sandy river banks, it remains an oasis of serenity and peacefulness.

Okuti is built amidst the wilderness of one of Botswana's prime game viewing regions, Moremi Game Reserve.

# Okuti Accommodation

Each tent comprises of a large bedroom, en-suite bathroom with indoor and outdoor shower. There is the choice of either a double or twin bed configuration on comfortable three-quarter, extra length or king-sized beds. Every possible comfort has been catered for — from standing and ceiling fans through to yoga mats and hair dryers! Families are accommodated in a custom build two-bedroom shared en-suite bathroom family tent sleeping a maximum of 5 people.