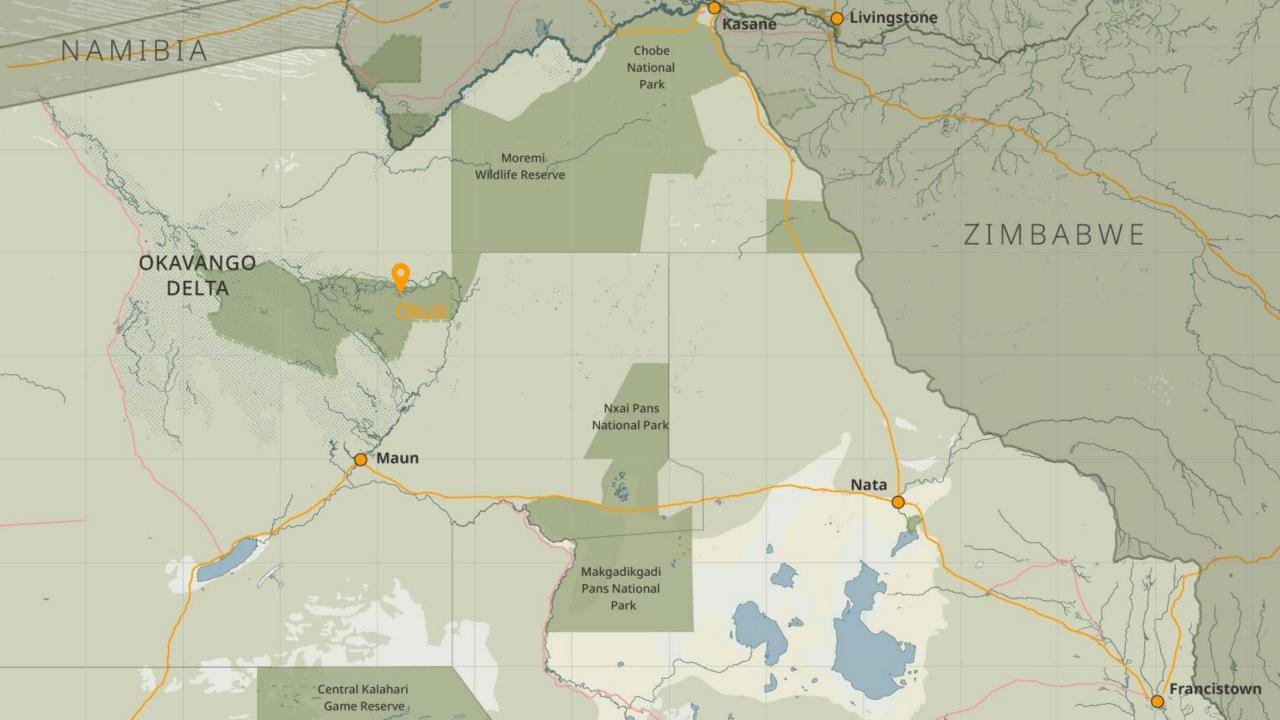

# Okuti Moremi Game Reserve

Okuti draws its influence from the Maunachira River which flows in front of the camp, with its abundant birdlife, fish and sandy river banks, it remains an oasis of serenity and peacefulness.

Okuti is built amidst the wilderness of one of Botswana's prime game viewing regions, Moremi Game Reserve.