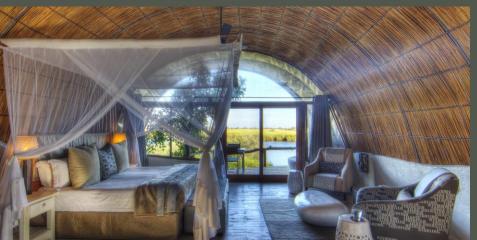

# Okuti Accommodation

Each tent comprises of a large bedroom, en-suite bathroom with indoor and outdoor shower. There is the choice of either a double or twin bed configuration on comfortable three-quarter, extra length or king-sized beds. Every possible comfort has been catered for — from standing and ceiling fans through to yoga mats and hair dryers! Families are accommodated in a custom build two-bedroom shared en-suite bathroom family tent sleeping a maximum of 5 people.

#### **Facilities**

- 5 star grading by Botswana Tourism Organisation.
- Five twin/double bedded "Masasas" with en-suite bathrooms (triple on request)
- Two family "Masasas" (each sleeping five people in two bedrooms with shared en-suite bathroom)
- Maximum 18 guests.
- Dining room, bar, seating area and open deck for evenings around the **Activities** campfire
- Swimming pool
- Accessible by air or road (self-drive options available)
- Wheelchair accessible.