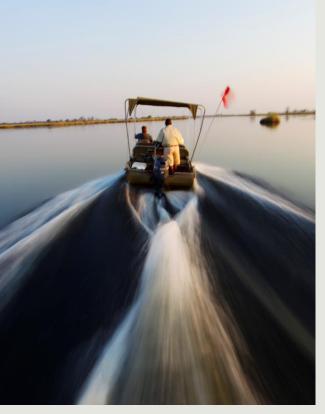

A full day game drive including a picnic lunch enables guests to travers and explore this vast and beautiful natural area. Exceptionally picturesque the landscape is a photographer's oasis. With minimal seasonal water level fluctuations the boat excursions are arguably one of the most spectacular in the Okavango Delta.

The Moremi Game Reserve is rich in wildlife, and its consistent year-round game viewing makes it ideal for repeat and first-time visitors to Botswana. Guests can also explore the Okavango Delta waterways by motorboat, and the areas open lagoons and winding channels make it a birder's paradise, complete with herons and storks in the breeding season.