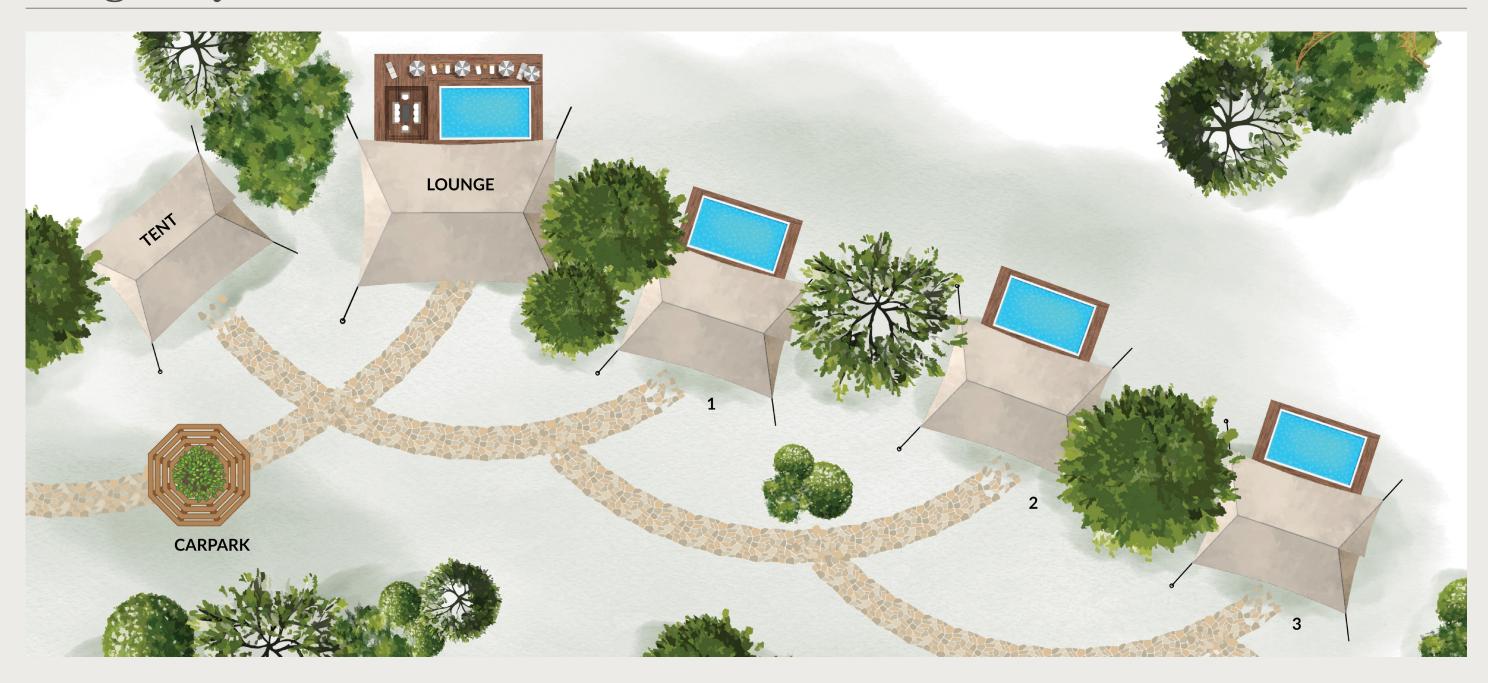

## Lodge Overview

Spacious living and dining area with an expansive private deck and pool overlooking the Monwana dry river bed

Can accommodate 2 adults & 2 small children

Additional accommodation available for 4 people in the adjacent tent

Babysitting

Bush Breakfast & Dinner

Deck

**Game Drives** 

Lounge

Mobile Coverage

Spa

Wake up Calls

Wifi

## **Tented Suites**

Air-Conditioning

Ġ

Disabled Suitable



Hairdryer



Laundry Service



Mosquito Net



Pool



Slippers

Bath Tub



Fan



International Adaptor



Mini Bar



**Outdoor Shower** 



Safety Box



**Gratuity Information** 

Coffee Maker



Toiletries



Kettle



Mobile Coverage



Phone



Shower



Wifi

## Lodge Layout