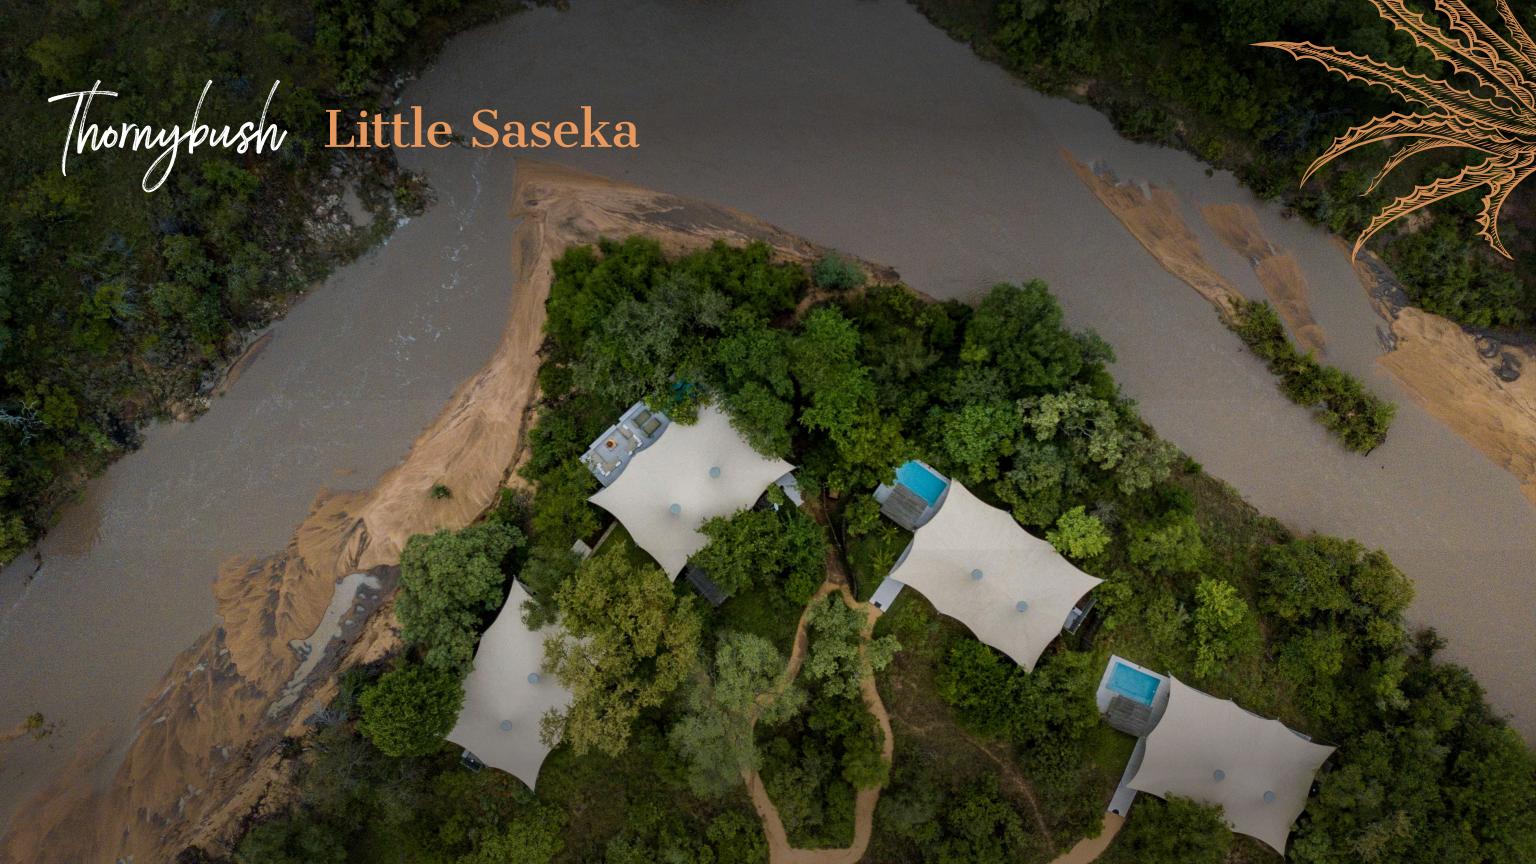

## Lodge Overview

Spacious living and dining area with an expansive private deck and pool overlooking the Monwana dry river bed

Can accommodate 2 adults & 2 small children

Additional accommodation available for 4 people in the adjacent tent

Babysitting

Bush Breakfast & Dinner

Deck

**Game Drives** 

Lounge

Mobile Coverage

Spa

Wake up Calls

Wifi

## **Tented Suites**

Air-Conditioning

Ġ

Disabled Suitable



Hairdryer



Laundry Service



Mosquito Net



Pool



Slippers

Bath Tub



Fan



International Adaptor



Mini Bar



**Outdoor Shower** 



Safety Box



**Gratuity Information** 

Coffee Maker



Toiletries



Kettle



Mobile Coverage



Phone



Shower



Wifi

## Lodge Layout