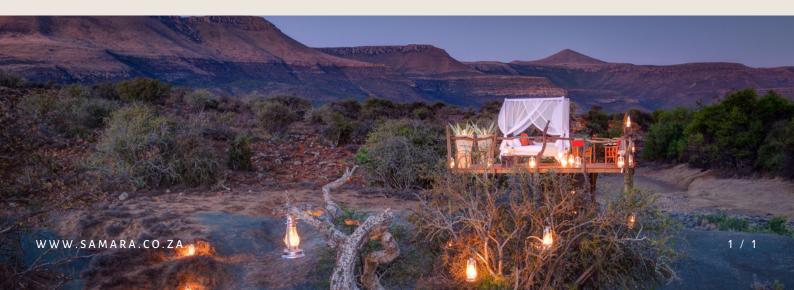

#### **OVERVIEW**

Samara's star bed offers an unforgettable romantic wilderness experience. Located in total seclusion in a riverside location, the mosquito net covered four-poster bed sits atop a raised platform with panoramic views of mountain and sky, designed for tranquil nights absorbing the serenity of the Great Karoo landscape.

#### HOW IT WORKS

The star bed experience starts just before sunset with a picnic dinner and sundowner. Guests will take in the spectacular view across the mountain landscape and watch as local wildlife descends to the river to drink. As the night sky develops, guests will be in a prime position to admire the canopy of constellations that gathers overhead.