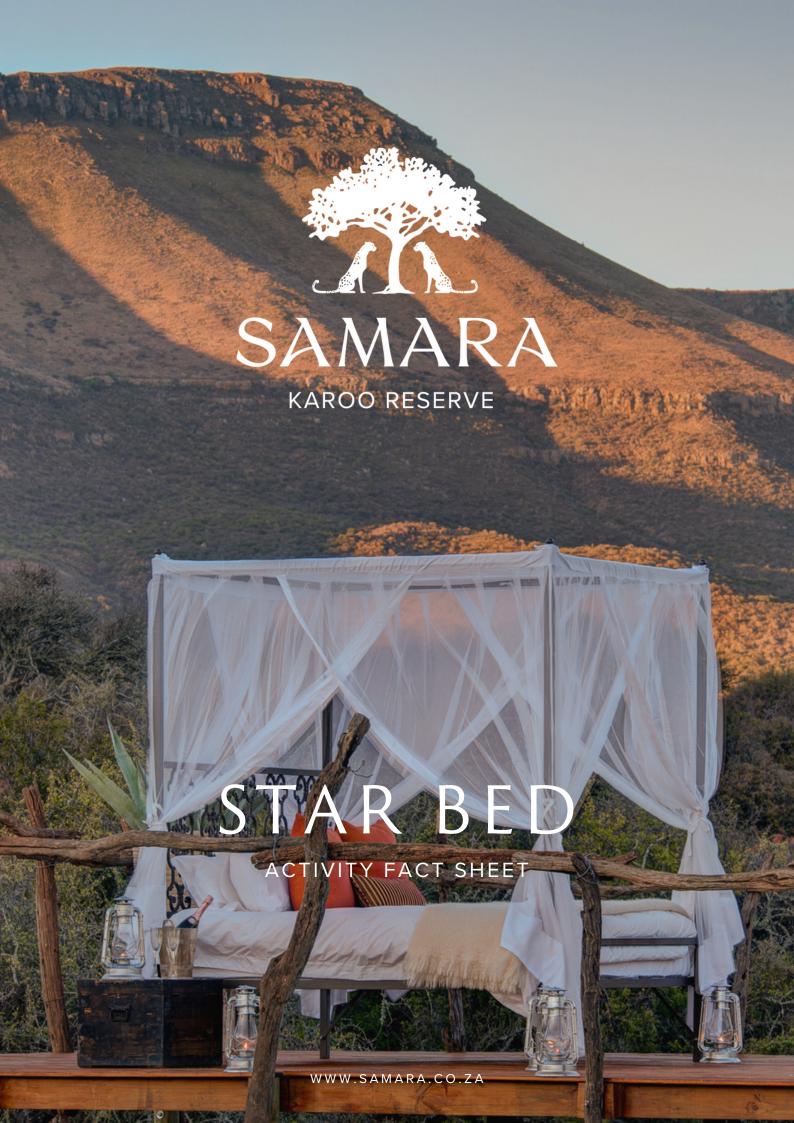

# STAR BED

# **ACTIVITY FACT SHEET**

#### **OVERVIEW**

Samara's star bed offers an unforgettable romantic wilderness experience. Located in total seclusion in a riverside location, the mosquito net covered four-poster bed sits atop a raised platform with panoramic views of mountain and sky, designed for tranquil nights absorbing the serenity of the Great Karoo landscape.

#### HOW IT WORKS

The star bed experience starts just before sunset with a picnic dinner and sundowner. Guests will take in the spectacular view across the mountain landscape and watch as local wildlife descends to the river to drink. As the night sky develops, guests will be in a prime position to admire the canopy of constellations that gathers overhead.