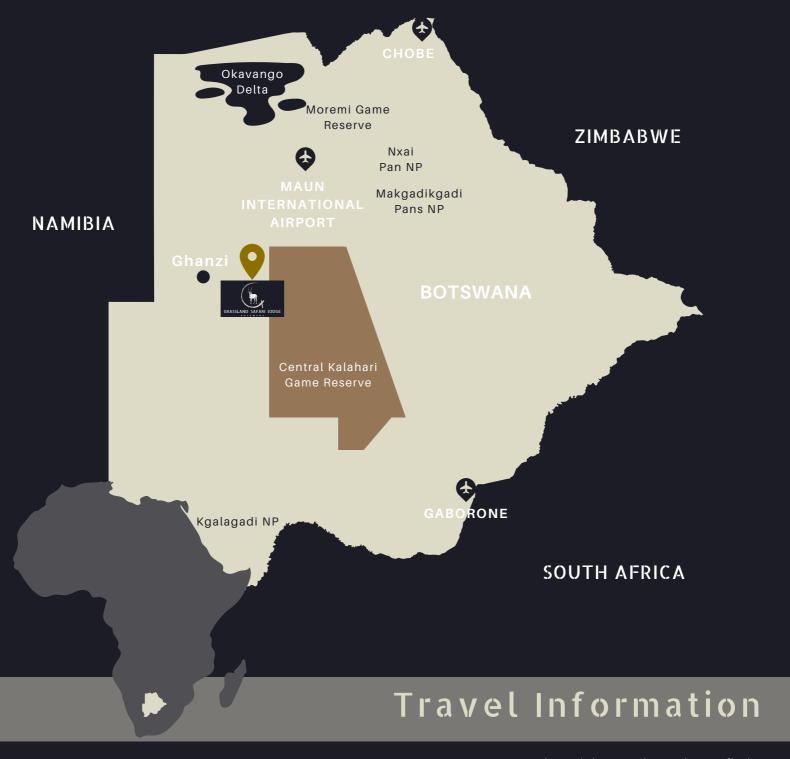

MAUN: 5 - 6 hours' drive I 1 hour charter flight GHANZI: 1.5 - 2 hours' drive I 120km

Air Botswana flies to Maun, Gaborone, and Windhoek. From these destinations-chartered flights can be arranged to our very own private airstrip.

The Road is fine, but guests must have a 4x4 vehicle due to thick sand. It will take 1.5 to 2hrs to reach the lodge from the tar road. There are 15 gates to open and close.

Grassland Safari Lodge is about 6/7-hour drive from Windhoek.