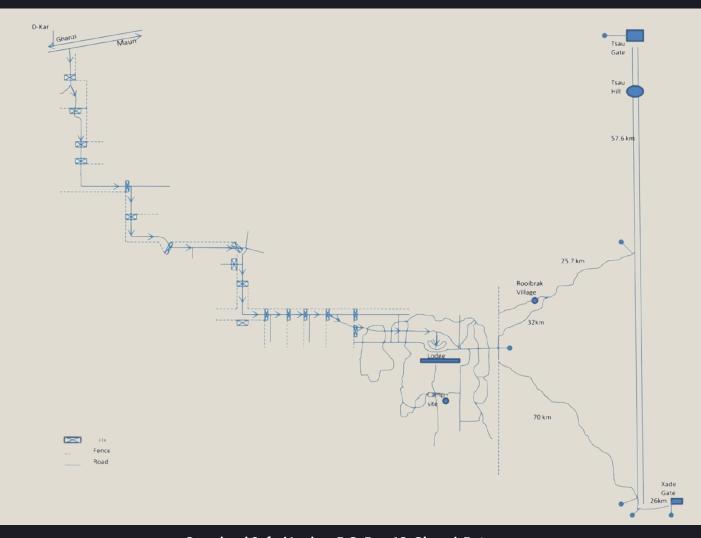

## FROM GHANZI:

- Follow the A3 toward Maun.
- Our turn off is situated approximately 30km outside of Ghanzi on the way to Maun, there is a large signboard on the right at the turn off and a signboard 10km before the turnoff on
- Once you have turned onto the sand road it is 80km to the lodge on a 4x4 track with 15 gates to open and close. This will take 1 and a half to 2 hours to drive.

## From Maun:

- Follow the A3 towards Ghanzi.
- Our turn off is situated approximately 30km before you reach Ghanzi, there is a large signboard on the left at the turn off.
- Once you have turned onto the sand road it is 80km to the lodge on a 4x4 track with 15 gates to open and close. This will take 1 and a half to 2 hours to drive.
- You can also arrive or depart from the lodge through the CKGR coming from either Xade Gate or Tsau Gate.