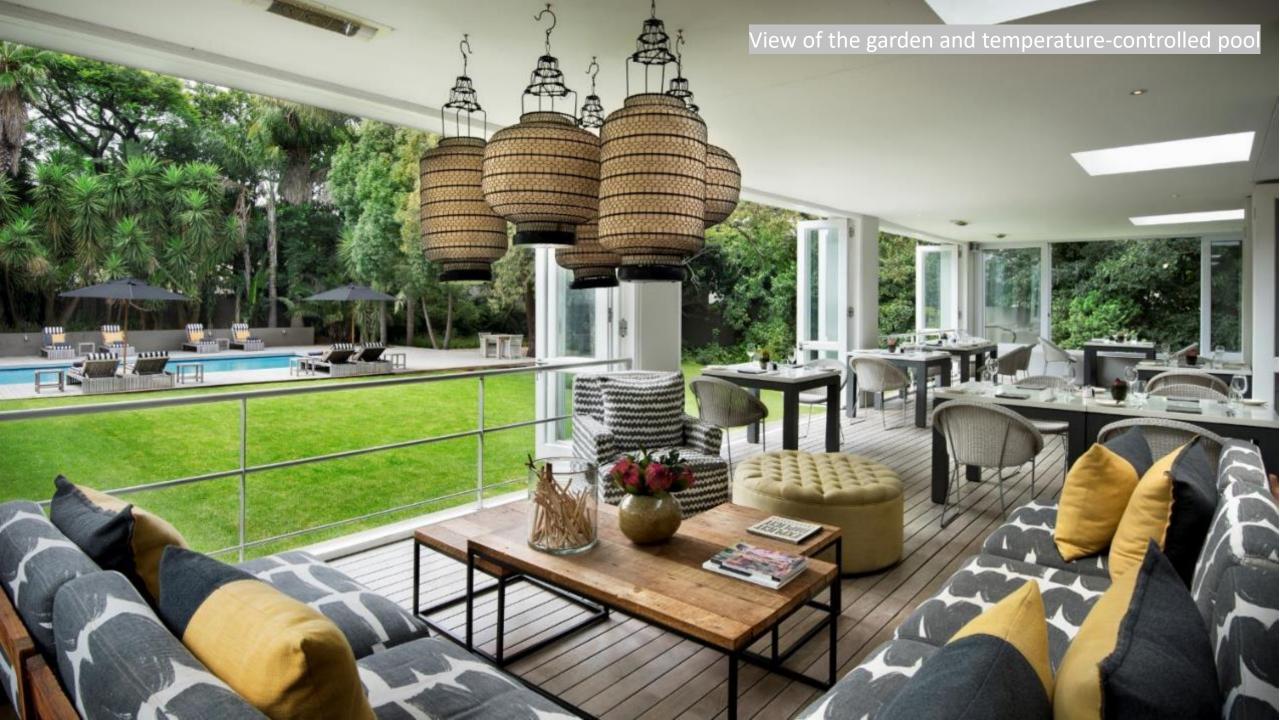

#### Quick facts:

- Quiet residential suburb in Sandton, 35 minutes from OR Tambo Airport
- 4 Deluxe rooms (interleading, max 2 guests)
- 1 King Room (max 2 adults + 1 child under 16)
- 4 Superior Suites (max 2 adults + 1 child under 16)
- Children of all ages are welcome
- Temperature-controlled swimming pool
- Fitness room / gym
- Bar, library and lounge
- Tranquil garden
- Secure off-street parking
- Breakfast, softdrinks and local beers included
- Check-in from 14:00 hrs, check-out at 11:00 hrs