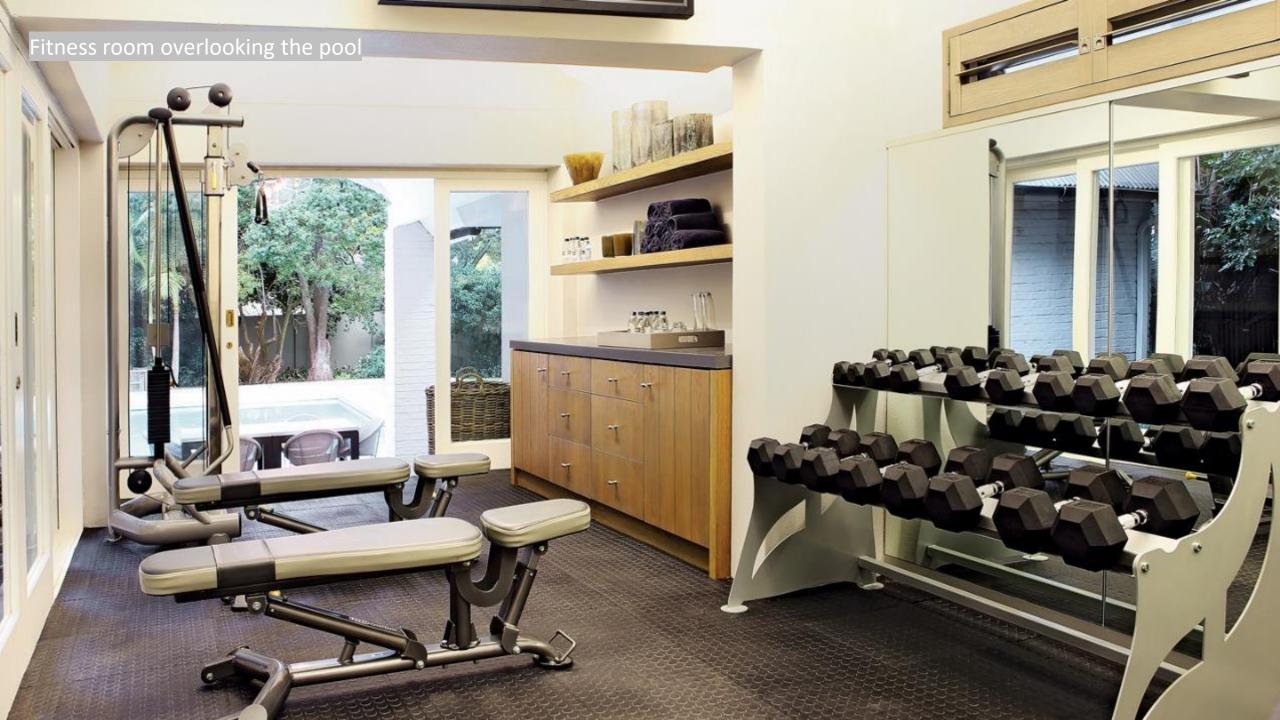

#### Quick facts:

- Quiet residential suburb in Sandton, 35 minutes from OR Tambo Airport
- 4 Deluxe rooms (interleading, max 2 guests)
- 1 King Room (max 2 adults + 1 child under 16)
- 4 Superior Suites (max 2 adults + 1 child under 16)
- Children of all ages are welcome
- Temperature-controlled swimming pool
- Fitness room / gym
- Bar, library and lounge
- Tranquil garden
- Secure off-street parking
- Breakfast, softdrinks and local beers included
- Check-in from 14:00 hrs, check-out at 11:00 hrs