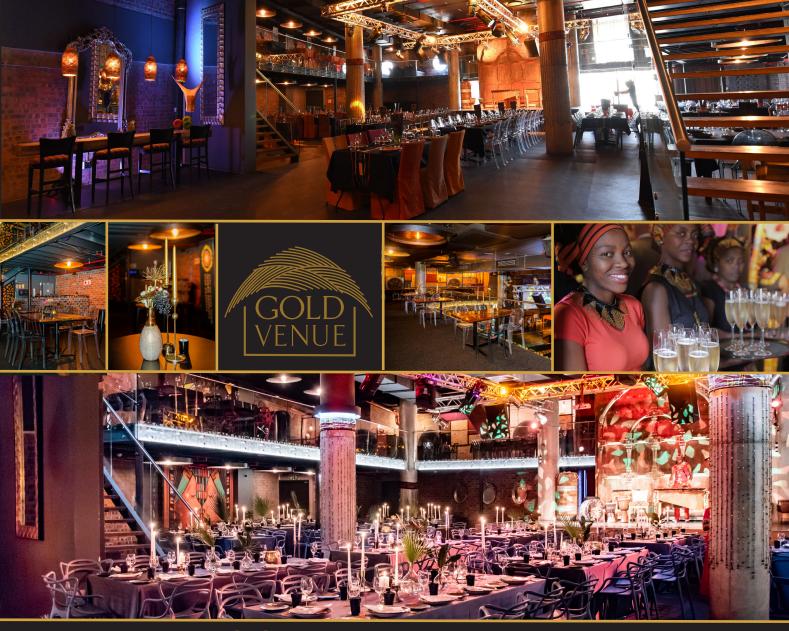

## **GOLD Function Venue**

Premier Cape Town Event Venue

GOLD Function Venue is a versatile, premier multi-level venue conveniently located in the Green Point precinct, not far from the heart of Cape Town's city centre.

Host everything from small, intimate celebrations, private functions and product launches to fashion shows, gala dinners and large international music events. Designed for versatility our venue provides a blank canvas for you to cater for up to 350 sit down dinners or 450 cocktail style.

## Exclusive Venue Hire

Plan the perfect Event with exclusive use of our multi-level space. Our venue is modern, versatile and offers various options whether you want a touch of Africa, a Gala dinner or something out of the box.