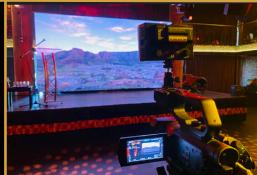

## Venue Hire Includes

- Exclusive use of our multi level function venue
- Use of our in-house AV system\*
- Sound and lighting
- Projector and projector screen
- Stage with podium
  - $\star Please$  note that we do have a Qualified AV technician available at an additional cost