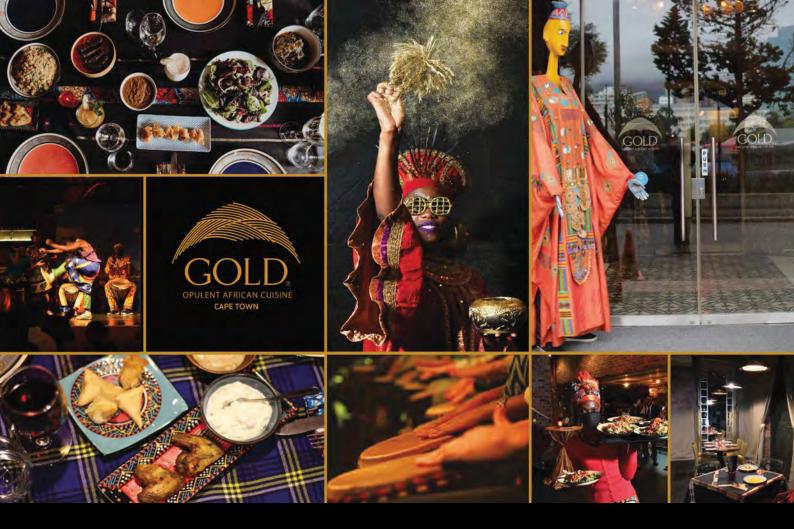

# GOLD RESTAURANT

### DINING ROOM INFO CARD

GOLD Restaurant is a vibrant, pan-African restaurant situated in an old warehouse in De Waterkant Cape Town. So much more than just an African restaurant, a night at GOLD is an immersive experience that will take you on a 14-dish taste-safari paired with traditional Mali puppets and entertainment.