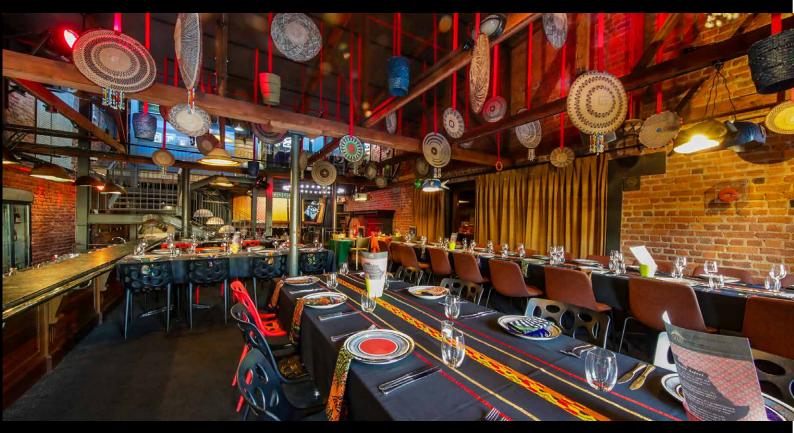

## Main Venue

Located on the 1st floor with two mezzanine levels Total capacity: 360 guests seated

The main dining space at GOLD, this large open plan venue is designed for versatility, providing a blank canvas for the perfect event. The open restaurant venue is surrounded on both sides by balco-ny/mezzanine seating while the back wall is where you will find a full bar.

The technical equipment at GOLD Restaurant caters for all types of events. We have a powerful Funktion One sound system, full lighting rig, and video projection in 16:9. Our Cape Town venue comes equipped with wireless handheld microphones, live video relay, and stages for enthralling live performances. The Robe DLX profile spots enable clients to have unique GOBO's cut to display logos, messages, and designs projected through our intelligent lighting fixtures. We have a SAMRO registered technical manager who can provide background music, awards walk-up music, and dance tracks for a memorable event.