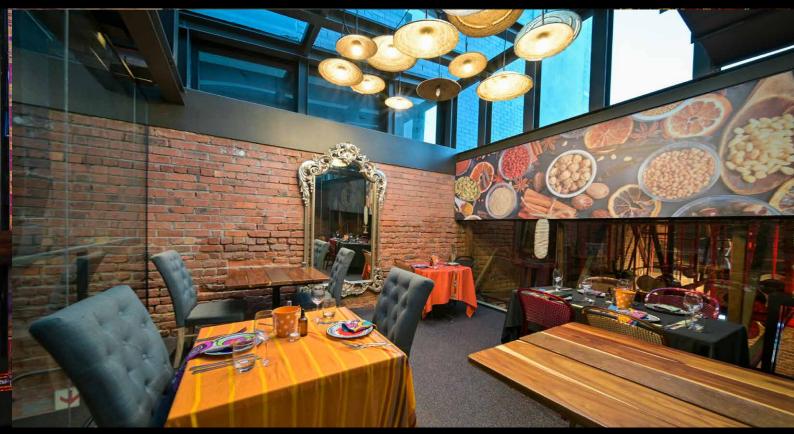

The Kilimanjaro dining room at GOLD restaurant is an exclusive glass room overlooking the Gallery dining area. Offering a VIP feeling to your evening, this private dining room can seat between 2 - 12 people and is the venue for our curated spice experience.