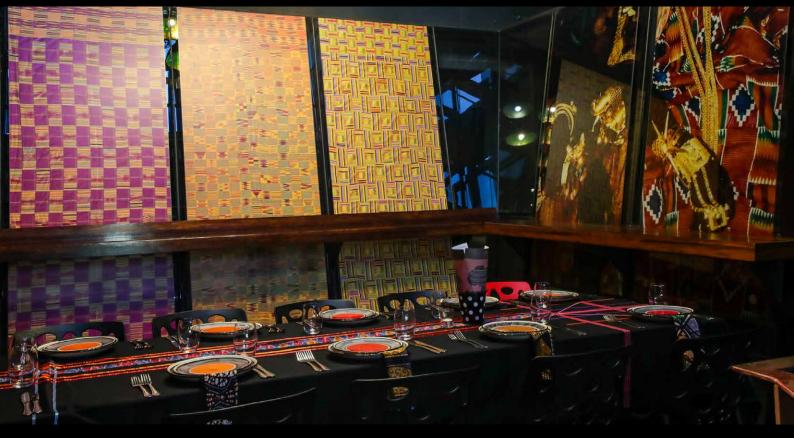

Kente is a small dining area at GOLD Restaurant that is simply perfect for groups of up to eight people. Situated on the 2nd floor, this private room is ideal for private dinner parties and exclusive events with just your friends and family.