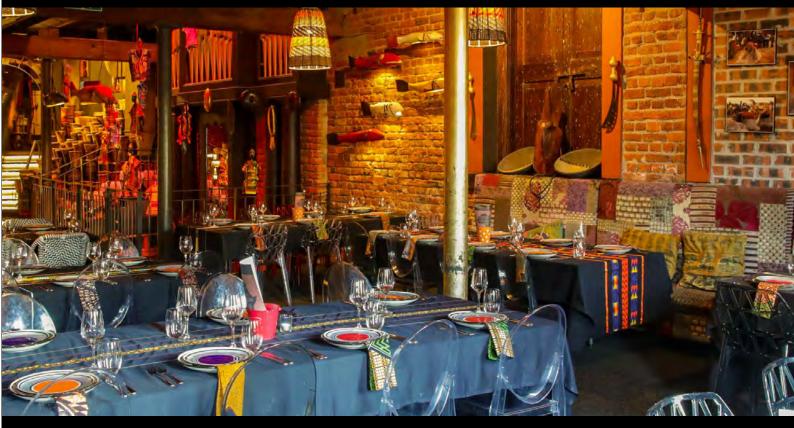

#### **Timbuktu** Located on the 1st floor of the restaurant Total capacity: 60 guests seated

Located on the 1st floor of our 4-level historic building, this dining room is beautifully decorated with African artifacts, soft bench seating and a bar. This Cape Town venue is ideal for intimate dinner parties, birthdays and end-of-year functions, accommodating a maximum of 64 people for a private dinner with entertainment.