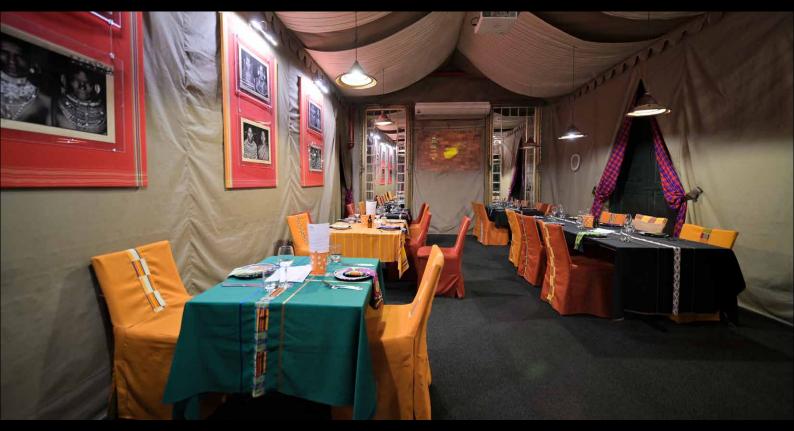

#### Kenyan Located on the 1st floor of the restaurant Total capacity: 36 guests seated

GOLD restaurant's recently renovated Kenya room is a beautiful tented room which can be closed to provide an intimate safari feel. Accommodating between 36 and 12 seated guests for a private dinner, the Kenya room also offers a projector screen for small meetings, intimate film screenings or celebrations.