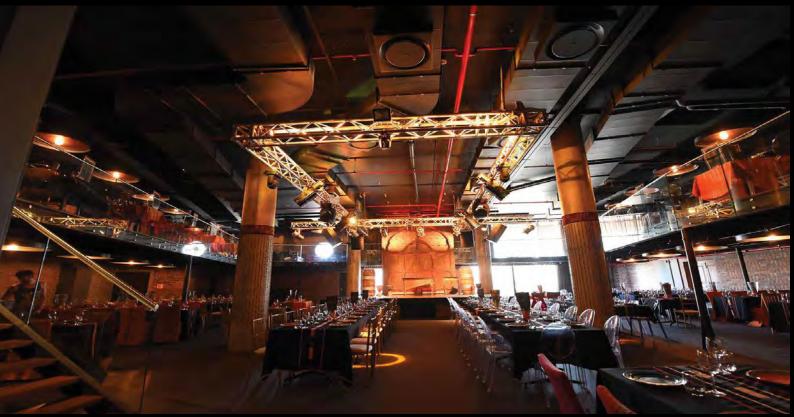

## Main Venue

Located on the 1st floor with two mezzanine levels Total capacity: 360 guests seated

The main dining space at GOLD, this large open plan venue is designed for versatility, providing a blank canvas for the perfect event. The open restaurant venue is surrounded on both sides by balco-ny/mezzanine seating while the back wall is where you will find a full bar.

The technical equipment at GOLD Restaurant caters for all types of events. We have a powerful Funktion One sound system, full lighting rig, and video projection in 16:9. Our Cape Town venue comes equipped with wireless handheld microphones, live video relay, and stages for enthralling live performances. The Robe DLX profile spots enable clients to have unique GOBO's cut to display logos, messages, and designs projected through our intelligent lighting fixtures. We have a SAMRO registered technical manager who can provide background music, awards walk-up music, and dance tracks for a memorable event.