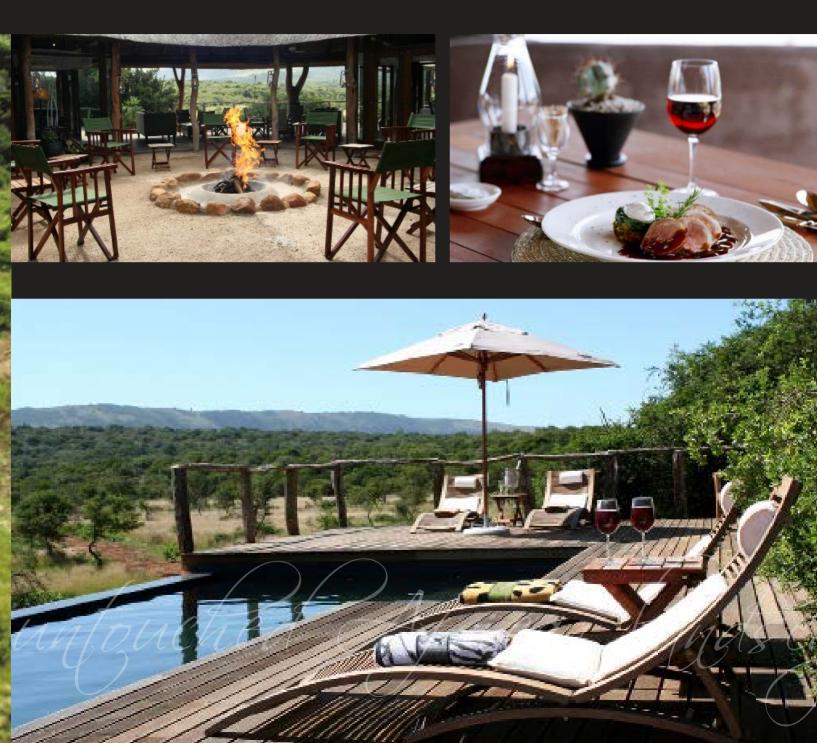

Head to the main lodge where you will be treated to exceptional gourmet cuisine. Relax in the spacious lounge or watch the animals grazing on the grassy plain from the main deck's magnificent vantage point.

the animals come to drink. The lodge offers magnificent views from its terraced timber deck.