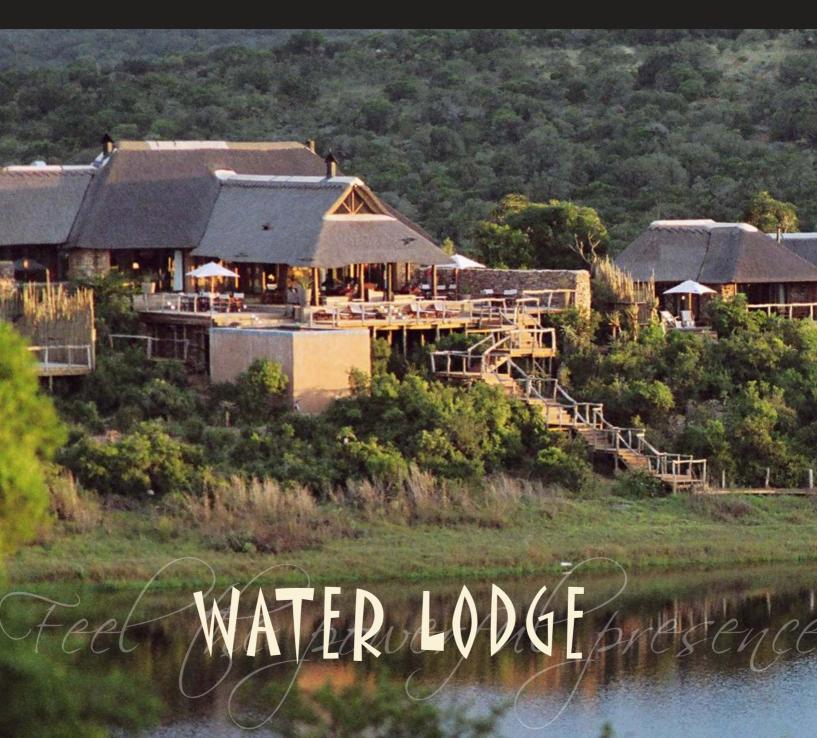

## TRANQUIL DECADEN

Water Lodge offers 12 luxury, stone walled, thatched chalets, leading from meandering timber footpaths.

Each chalet offers a private setting with an unique view of the lake. The chalets open onto private timber decks with outdoor showers and plunge pools.

the animals come to drink. The lodge offers magnificent views from its terraced timber deck.