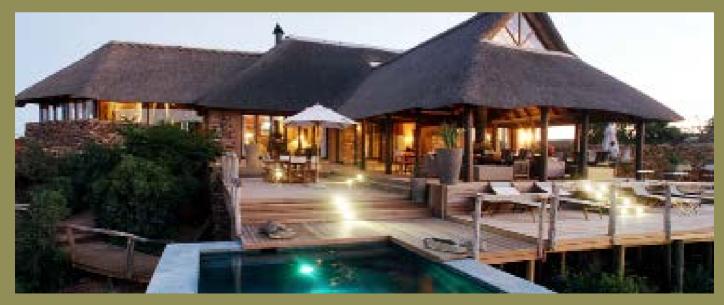

## TRANQUIL DECADEN

Water Lodge offers 12 luxury, stone walled, thatched chalets, leading from meandering timber footpaths.

Each chalet offers a private setting with an unique view of the lake. The chalets open onto private timber decks with outdoor showers and plunge pools.