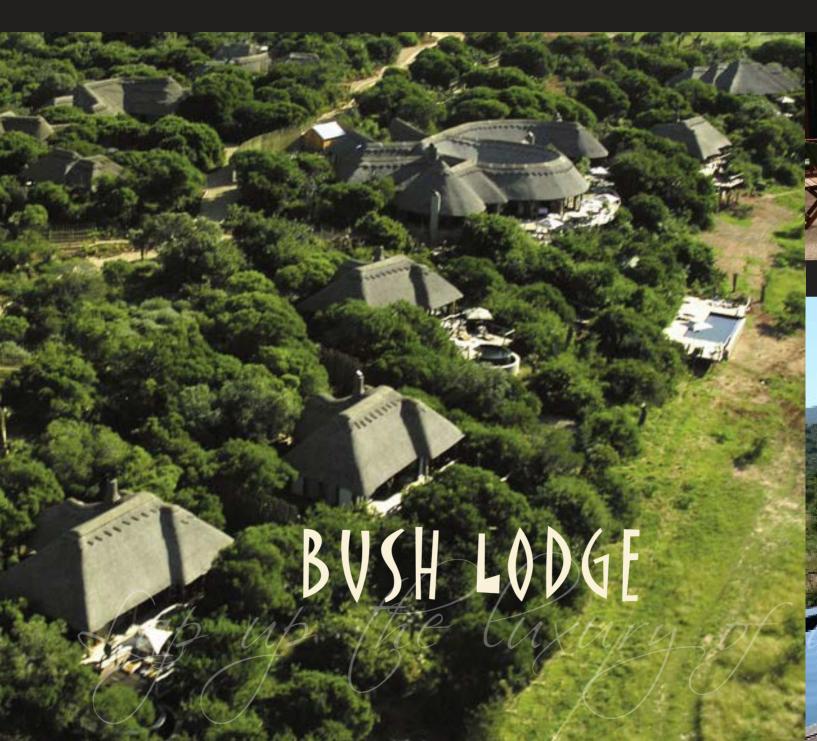

### HUMBLE ABUNDANCE

Bush Lodge offers 11 luxury, glass enclosed, thatched chalets that flow naturally into the African bushveld, allowing you to become one with nature.

Dreamy bathrooms with magnificent views, luxury bedrooms opening onto private timber decks complete with plunge pools and outdoor showers, give you no reason to leave your chalet, except for a visit to the health spa or a Big 5 game drive with our knowledgeable rangers.

Head to the main lodge where you will be treated to exceptional gourmet cuisine. Relax in the spacious lounge or watch the animals grazing on the grassy plain from the main deck's magnificent vantage point.