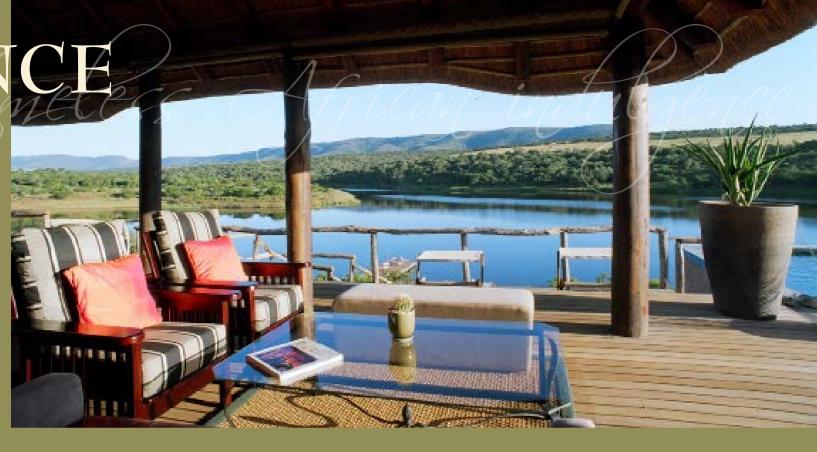

Head to the main lodge where you will be treated to exceptional gourmet cuisine. Relax in the spacious lounge or watch the animals grazing on the grassy plain from the main deck's magnificent vantage point.

the animals come to drink. The lodge offers magnificent views from its terraced timber deck.