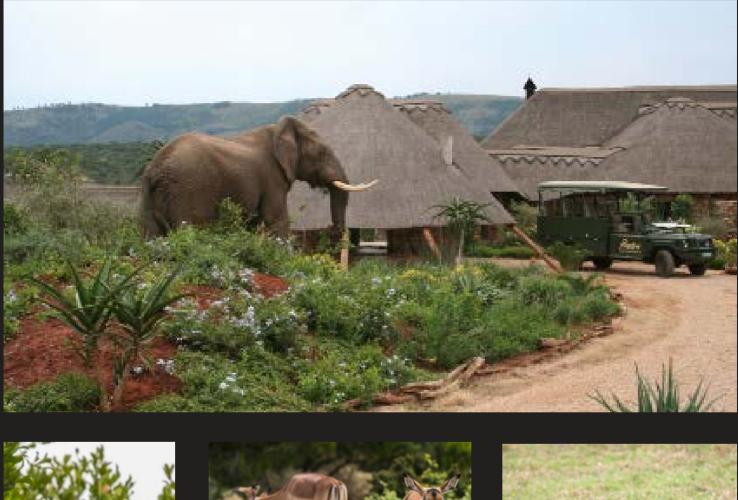

the animals come to drink. The lodge offers magnificent views from its terraced timber deck.