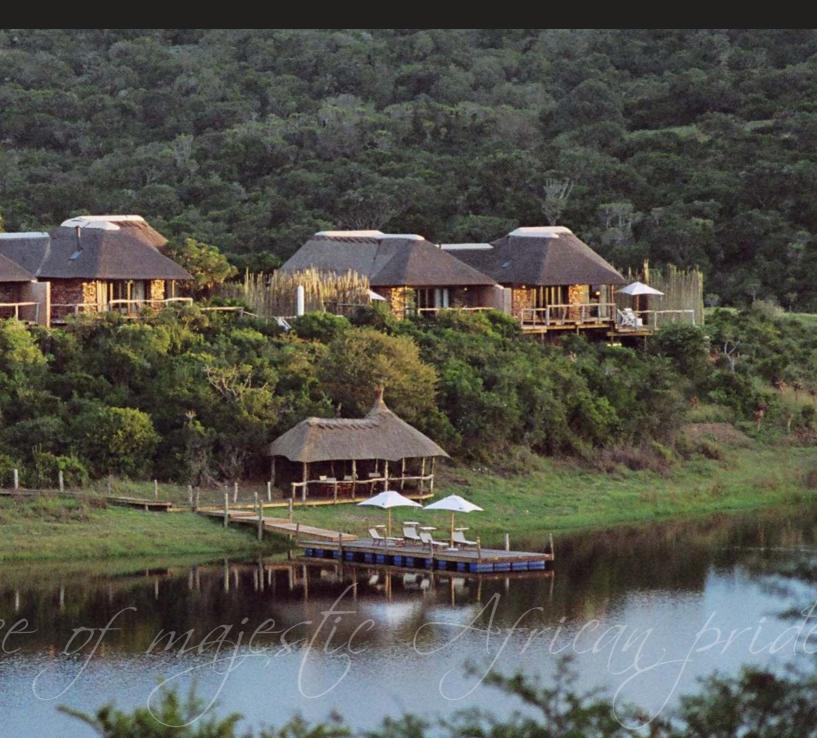

## TRANQUIL DECADEN

Water Lodge offers 12 luxury, stone walled, thatched chalets, leading from meandering timber footpaths.

Each chalet offers a private setting with an unique view of the lake. The chalets open onto private timber decks with outdoor showers and plunge pools.