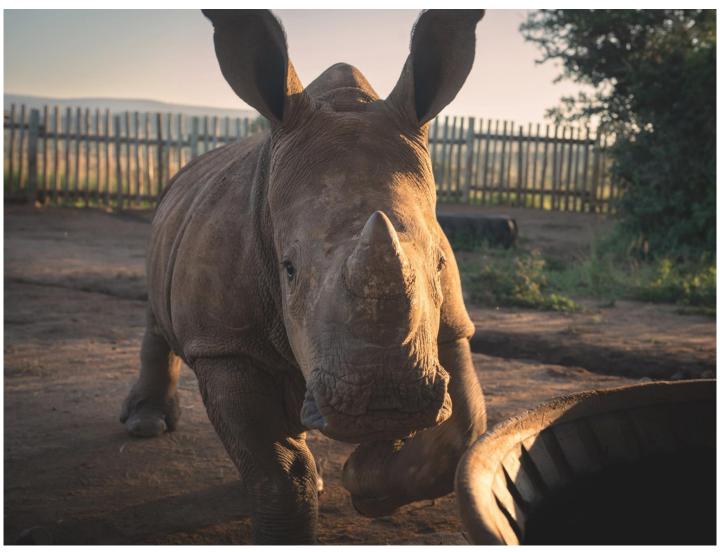

## Visit a rhino orphanage facility

Our reserve supports The Zululand Rhino Orphanage which is the only specialised facility for the care and rehabilitation of orphaned rhino calves in KwaZulu-Natal. We would like to offer you the opportunity to visit the facility and see the amazing work they do. During your visit you will learn about why they exist, what they do and have the special opportunity to meet the current orphans.

Please note that this is a rehabilitation facility and therefore human interaction with the animals is not permitted. A maximum of 6 visitors can be accommodated per visit. The visits last about 40 - 60 minutes. Visits are subject to availability, and will be restricted when new orphans arrive or are undergoing treatment. Visitors are not permitted to take photos or videos.