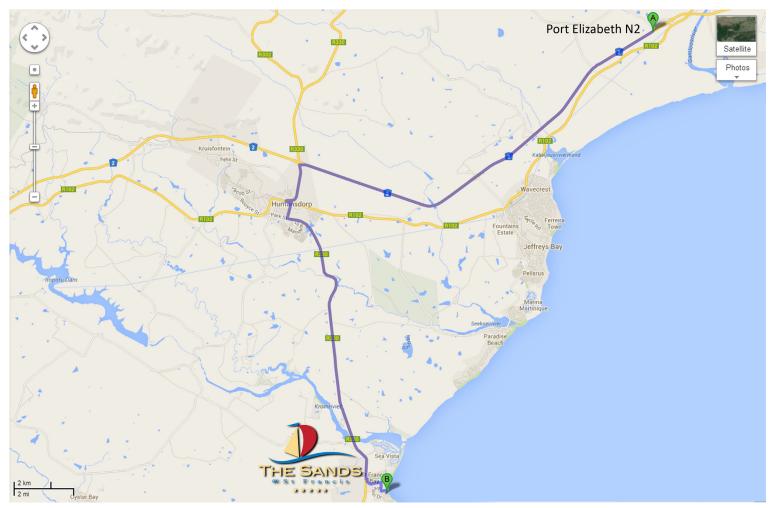

# Map from Port Elizabeth

## **Directions from Port Elizabeth:**

Travel on the N2 from Port Elizabeth in the direction of Cape Town. Turnoff the N2 at the R330 to Hankey / Humans dorp (Exit number 665). At the stop sign turn left onto the R330 in the direction of Humansdorp.

Cross over the next stop street and continue to the T-junction. At the T-junction turn left towards St Francis Bay (Saffrey Street). Travel approximately 24km to the turnoff to St Francis Bay. Turn left at the St Francis Bay turnoff into Lyme Road. At the T-junction turn right and continue down the road (the road curves continue on). The Golf Course and Shopping Centre will be on your left.

At the T-junction turn right into St Francis Drive. At the stop street opposite Chas Everitt turn left (Nevil Road). Just before the beach parking area take the last road right into Frank Road. The Sands at St Francis is situated at No. 8 Frank Road on the left-hand side.