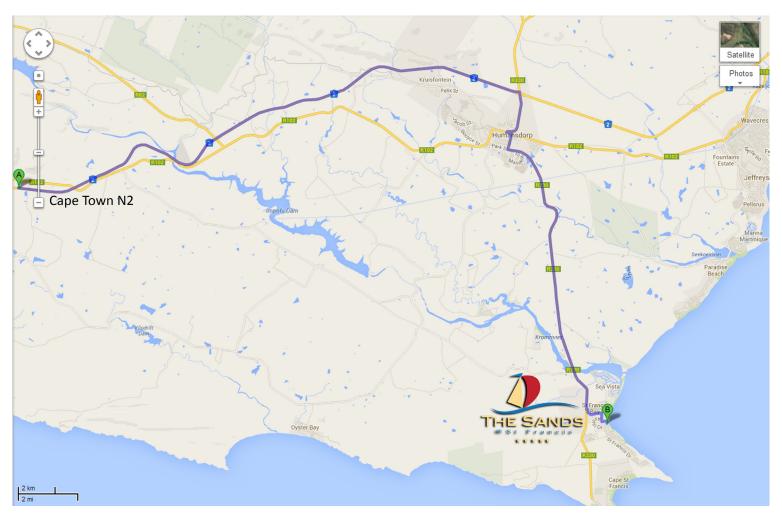

## Map from Cape Town

## **Directions from Cape Town N2:**

Head east on N2 - 29,7 km. Take exit 665 for R330 toward Humansdorp/Hankey - 500 m. Turn right onto R330 - 2,7 km. Turn left onto R102 - 350 m. Turn right onto Saffery St - 900 m. Turn left onto R330 - 16,0 km. At the roundabout, take the 1st exit - 74 m. Turn right onto Lyme Road South - 950 m. Turn right onto St Francis Dr - 450 m. Turn left onto Nevil Rd - 290 m. Turn right onto Frank Rd Destination will be on the right