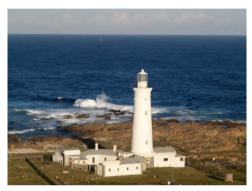

#### **CAPE ST. FRANCIS**

The working Lighthouse is a quaint tourist attraction with a delightful tourist shop situated close by. A magic stretch of beach is a must see, where surfers can be found to be taking advantage of the extreme waves!