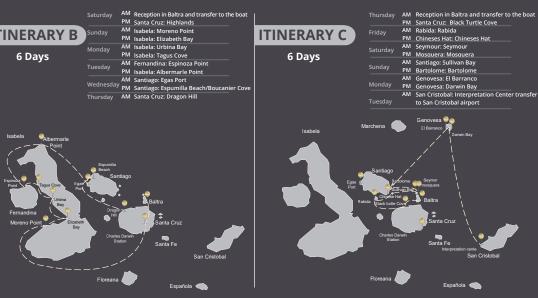

# KEY FEATURES

FIRST CLASS 16 PAX

- Smart Planet certified
- First class and familiar atmosphere
- Outstanding comfort
- Free extras like Paddle boards and Kayaks

## **GALAXY ITINERARIES**





### **✓** INCLUDED

- · Airport assistance
- Transfers in Galapagos
- Accommodation in double cabin
- All meals during the cruise
- Naturalist Bilingual Guide
- All visits and excursions according to the itinerary
- Snorkel Gear (mask, tube and fins)
- Kayaks, paddle boards
- Unlimited purified water, coffee and tea
- Wetsuits, soft drinks, beach towels

### **★** NOT INCLUDED

- Local flight to/from Galapagos
- Galapagos National Park Entrance fee
- Galapagos Transit card
- Alcoholic drinks
- AICOHOIIC UH
- Tips
- Local Taxes
- Travel Insurance
- Service do not specified

#### ! IMPORTANT NOTES

- Christmas and New Year supplement 50%.
- We accept children from 6 years old. Single
- Supplement 50% from the rate. Rates are
- subject to change; we guarantee rate with previous deposit only