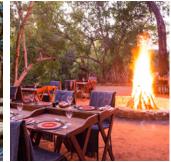

#### **DINING**

The main lodge area is built on stilts within the riverfront vegetation and guarantees a serene setting for breakfast, dinners and relaxation.

### ATTRACTIONS/ACTIVITIES

Game Viewing, Birdwatching, Boma Dinners