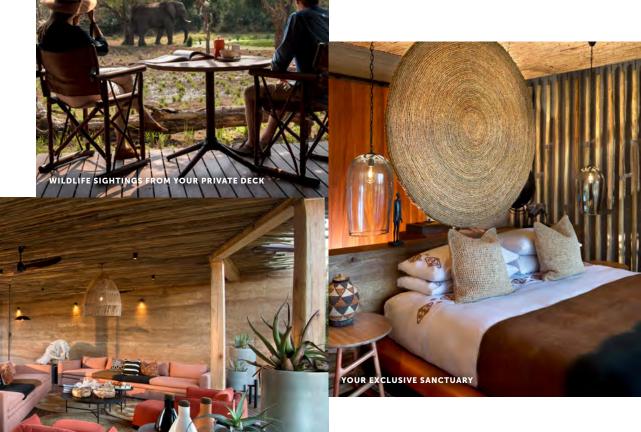

### QUIRKY SUITES

The four private bedrooms, each with a double or twin option, are split in half by the expansive lounge, dining room and interactive kitchen that brings the lodge's private chef into the centre of the guest experience. Each spacious Suite features an ensuite bath with a large bath, indoor and outdoor shower.

## **ROOM FACILITIES**

| Suite size (square meters) | 55                                                    |
|----------------------------|-------------------------------------------------------|
| Private veranda            | Yes, with daybed                                      |
| Private plunge pool        | No                                                    |
| Personal bar               | No                                                    |
| Personal coffee station    | No                                                    |
| Air conditioning / heating | Yes                                                   |
| Overhead fans              | Yes                                                   |
| Mosquito nets              | No, sealed room                                       |
| Bath                       | Yes                                                   |
| Shower                     | Indoor and outdoor                                    |
| Seperate WC                | Yes                                                   |
| Telephone                  | Yes                                                   |
| Hairdryer                  | Yes                                                   |
| Internet access            | Yes                                                   |
| In-room safe               | Yes                                                   |
| Plug type                  | 220V AC<br>Plug Type C, D, M, N<br>Adapters available |
| Triple bed option          | No                                                    |
| Twin bed option            | Yes                                                   |
| Double bed option          | Yes                                                   |
| Accessibility              | Yes, with assistance                                  |