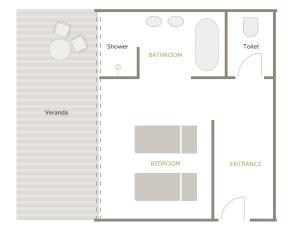

Typical Suite layout

# **ROOM FACILITIES**

| Suite size (square meters) | 40                                                    |
|----------------------------|-------------------------------------------------------|
| Private veranda            | Yes                                                   |
| Private plunge pool        | No                                                    |
| Personal bar               | No                                                    |
| Personal coffee station    | No                                                    |
| Air conditioning / heating | Yes                                                   |
| Overhead fans              | Yes                                                   |
| Mosquito nets              | No, sealed room                                       |
| Bath                       | Yes                                                   |
| Shower                     | Indoor only                                           |
| Seperate WC                | Yes                                                   |
| Telephone                  | Yes                                                   |
| Hairdryer                  | No                                                    |
| Internet access            | Yes                                                   |
| In-room safe               | No                                                    |
| Plug type                  | 220V AC<br>Plug Type C, D, M, N<br>Adapters available |
| Triple bed option          | No                                                    |
| Twin bed option            | Yes                                                   |
| Double bed option          | No                                                    |
| Accessibility              | Yes, with assistance                                  |