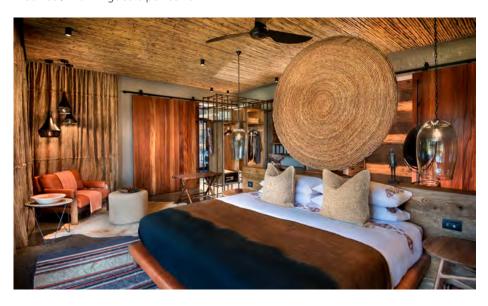

# Contemporary bush farmhouse

SPACIOUS LOUNGE EXUDING A TRANQUIL AMBIANCE

Blending seamlessly into the natural surroundings, this elegant and homely sole-use villa, boasts four private Suites that fuse harmoniously with the cool and expansive shared spaces.



#### DISCOVER &BEYOND PHINDA PRIVATE GAME RESERVE

Phinda Homestead Accommodation

# SUITES

4 Suites / Max. 2 guests per Suite



### QUIRKY SUITES

The four private bedrooms, each with a double or twin option, are split in half by the expansive lounge, dining room and interactive kitchen that brings the lodge's private chef into the centre of the guest experience. Each spacious Suite features an ensuite bath with a large bath, indoor and outdoor shower.

## **ROOM FACILITIES**

| Suite size (square meters) | 55                                                    |
|----------------------------|-------------------------------------------------------|
| Private veranda            | Yes, with daybed                                      |
| Private plunge pool        | No                                                    |
| Personal bar               | No                                                    |
| Persona