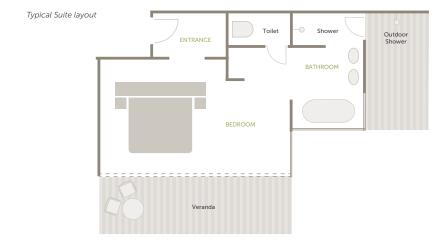

Typical Suite layout

### QUIRKY SUITES

The four private bedrooms, each with a double or twin option, are split in half by the expansive lounge, dining room and interactive kitchen that brings the lodge's private chef into the centre of the guest experience. Each spacious Suite features an ensuite bath with a large bath, indoor and outdoor shower.

## **ROOM FACILITIES**

| Suite size (square meters) | 55                                                    |
|----------------------------|-------------------------------------------------------|
| Private veranda            | Yes, with daybed                                      |
| Private plunge pool        | No                                                    |
| Personal bar               | No                                                    |
| Personal coffee station    | No                                                    |
| Air conditioning / heating | Yes                                                   |
| Overhead fans              | Yes                                                   |
| Mosquito nets              | No, sealed room                                       |
| Bath                       | Yes                                                   |
| Shower                     | Indoor and outdoor                                    |
| Seperate WC                | Yes                                                   |
| Telephone                  | Yes                                                   |
| Hairdryer                  | Yes                                                   |
| Internet access            | Yes                                                   |
| In-room safe               | Yes                                                   |
| Plug type                  | 220V AC<br>Plug Type C, D, M, N<br>Adapters available |
| Triple bed option          | No                                                    |
| Twin bed option            | Yes                                                   |
| Double bed option          | Yes                                                   |
| Accessibility              | Yes, with assistance                                  |