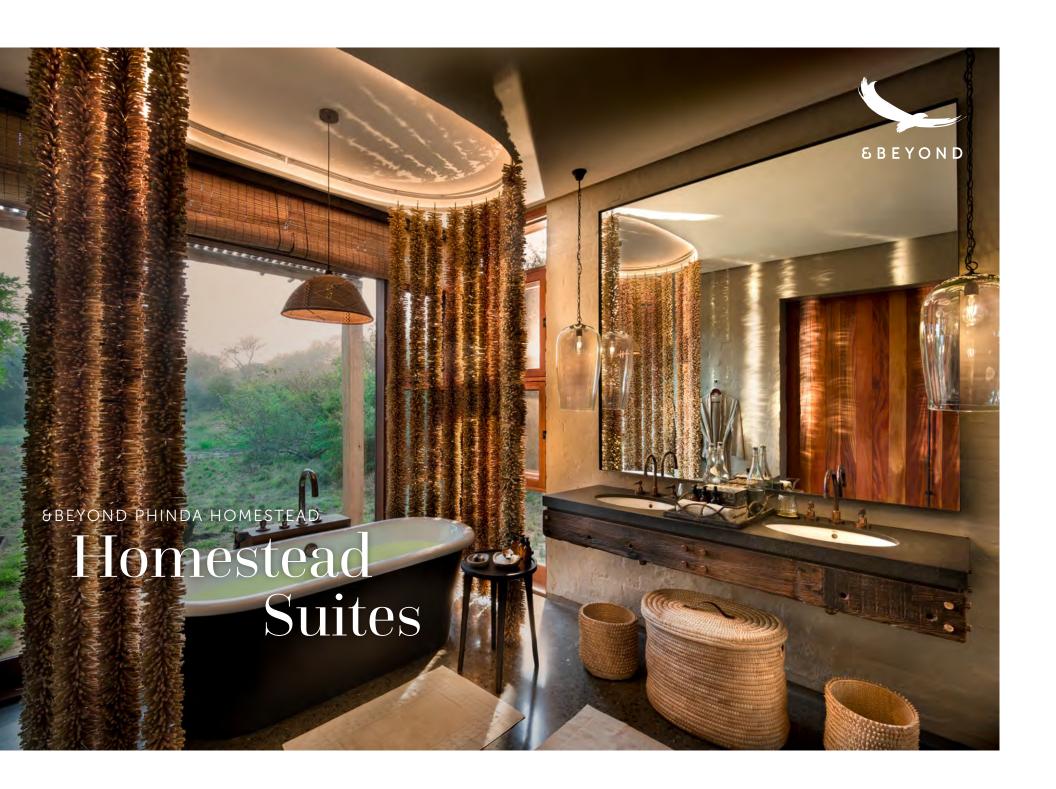

# Contemporary bush farmhouse

SPACIOUS LOUNGE EXUDING A TRANQUIL AMBIANCE

Blending seamlessly into the natural surroundings, this elegant and homely sole-use villa, boasts four private Suites that fuse harmoniously with the cool and expansive shared spaces.

### QUIRKY SUITES

The four private bedrooms, each with a double or twin option, are split in half by the expansive lounge, dining room and interactive kitchen that brings the lodge's private chef into the centre of the guest experience. Each spacious Suite features an ensuite bath with a large bath, indoor and outdoor shower.