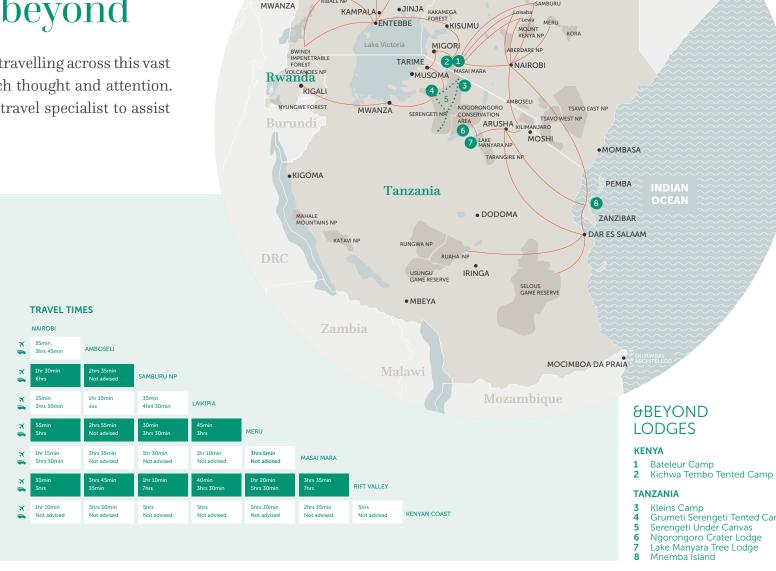

## Travel Kenya and beyond

Visiting East Africa and travelling across this vast landscape requires much thought and attention. Contact your preferred travel specialist to assist with your travel plans.

## **GETTING TO** THE MASAI MARA

There are scheduled flights twice daily on light aircraft from Nairobi's Wilson Airport to Kichwa Tembo's private airstrip

Mombasa Air operates daily flights from Mombasa to Nairobi. The flight takes approximately two hours

Flights connect from the Masai Mara to Entebbe via Kisumu

Flights connect from the Masai Mara to the Serengeti and Kigali via the Migori/Tarime border

The Masai Mara is accessible by road from Nairobi with 4 x 4 vehicle. Road transfer times dependant on traffic

**Uganda** 

SIBILOI NP SOUTH Lake Turkana

MARSABIT

SAMBURU

Kenya

**KENYA** 

Bateleur Camp

Kleins Camp

Grumeti Serengeti Tented Camp Serengeti Under Canvas Ngorongoro Crater Lodge Lake Manyara Tree Lodge Mnemba İsland