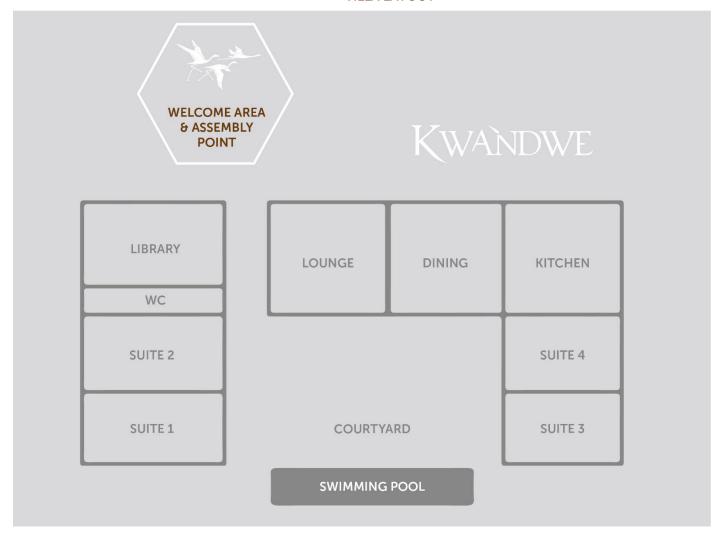

#### VILLA LAYOUT

HIGHLIGHTS The welcoming U-shape and 4 ensuite bedrooms of this sole-use safari villa are cleverly designed around the central courtyard and its large, inviting swimming pool.