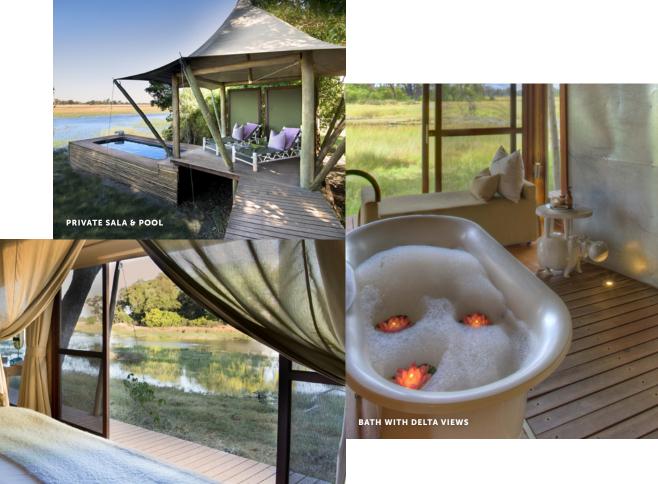

# TENTED SUITES

**9 tented suites** / Maximum 18 guests

**SUITES WITH A VIEW** Immersed in nature, nine ensuite safari tents are cool, light and airy blending into the environment. Each charming suite boasts a romantic four-poster bed, magnificent bathrooms with spacious sunken tubs and al fresco showers. An outdoor sala is the perfect haven for a massage and your private plunge pool, the ideal spot to watch animals at the lagoon.

# **ROOM FACILITIES**

| Room sizes                 | 94m² / 1012ft²                                   |
|----------------------------|--------------------------------------------------|
| Private veranda            | Yes, with private sala                           |
| Private plunge pool        | Yes                                              |
| Personal bar               | Yes                                              |
| Air conditioning / heating | Yes                                              |
| Overhead fans              | No                                               |
| Mosquito nets              | Yes                                              |
| Bath                       | Yes                                              |
| Shower                     | Indoor and outdoor shower                        |
| Seperate W.C               | Yes                                              |
| Telephone                  | Yes                                              |
| Hairdryer                  | Yes                                              |
| Internet access            | Yes                                              |
| In-room safe               | Yes                                              |
| Plug type                  | 220V AC<br>Plug Type C, D<br>Adapters available  |
| Triple bed option          | 1 (children 12 years and younger only)           |
| Twin bed option            | Yes (however, beds are within the same bedframe) |
| Double bed option          | Yes                                              |
| Accessibility              | Not suitable for those with mobility issues      |