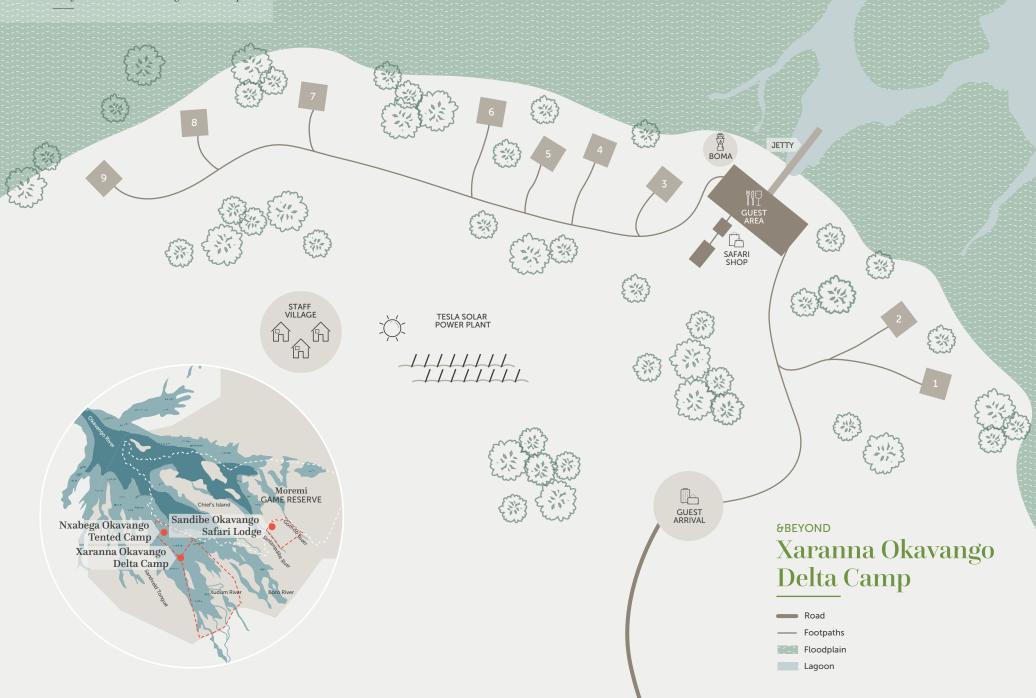

### DISCOVER THE OKAVANGO DELTA

&Beyond Xaranna Okavango Delta Camp accommodation

Typical tented suite layout