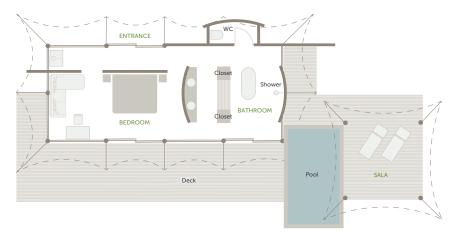

# TENTED SUITES

**9 tented suites** / Maximum 18 guests

**SUITES WITH A VIEW** Immersed in nature, nine ensuite safari tents are cool, light and airy blending into the environment. Each charming suite boasts a romantic four-poster bed, magnificent bathrooms with spacious sunken tubs and al fresco showers. An outdoor sala is the perfect haven for a massage and your private plunge pool, the ideal spot to watch animals at the lagoon.

# **ROOM FACILITIES**

| Room sizes                 | 94m² / 1012ft²                                   |
|----------------------------|--------------------------------------------------|
| Private veranda            | Yes, with private sala                           |
| Private plunge pool        | Yes                                              |
| Personal bar               | Yes                                              |
| Air conditioning / heating | Yes                                              |
| Overhead fans              | No                                               |
| Mosquito nets              | Yes                                              |
| Bath                       | Yes                                              |
| Shower                     | Indoor and outdoor shower                        |
| Seperate W.C               | Yes                                              |
| Telephone                  | Yes                                              |
| Hairdryer                  | Yes                                              |
| Internet access            | Yes                                              |
| In-room safe               | Yes                                              |
| Plug type                  | 220V AC<br>Plug Type C, D<br>Adapters available  |
| Triple bed option          | 1 (children 12 years and younger only)           |
| Twin bed option            | Yes (however, beds are within the same bedframe) |
| Double bed option          | Yes                                              |
| Accessibility              | Not suitable for those with mobility issues      |

Typical tented suite layout