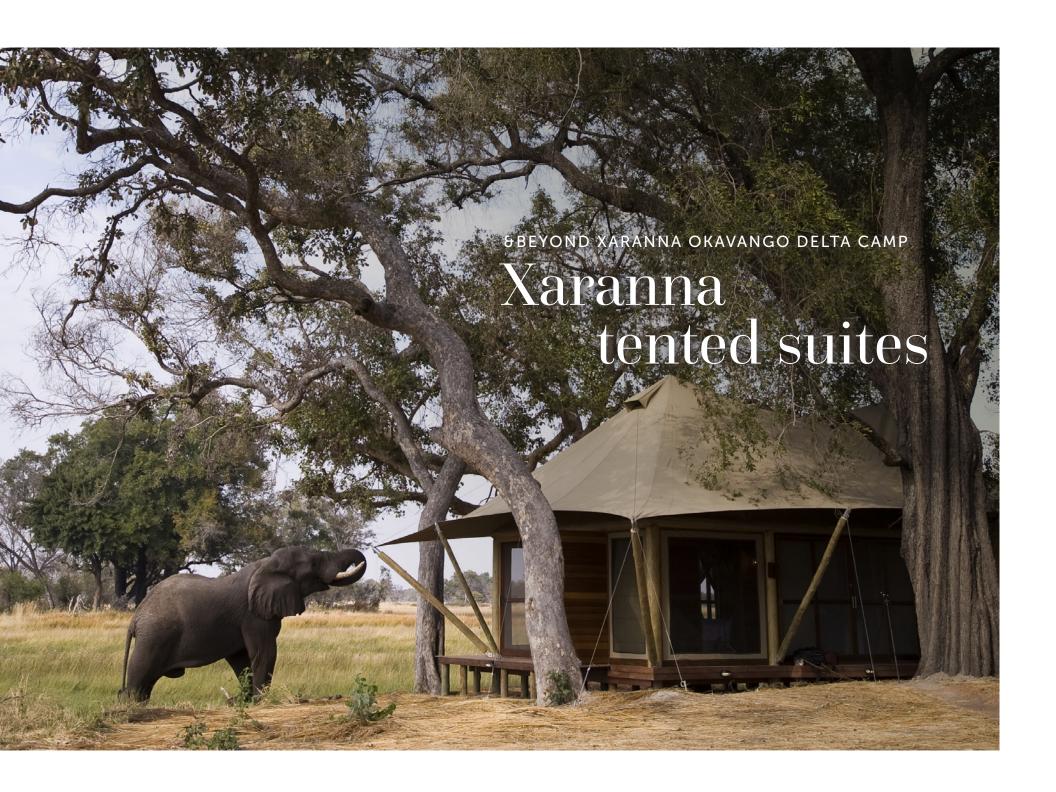

## DISCOVER THE OKAVANGO DELTA

&Beyond Xaranna Okavango Delta Camp

# Open and airy

Designed to keep you close to nature, be captivated by spectacular views over the Delta and hear all the sounds of the wild from the comfort of your chic tented suite.

TENTED SUITE INTERIORS