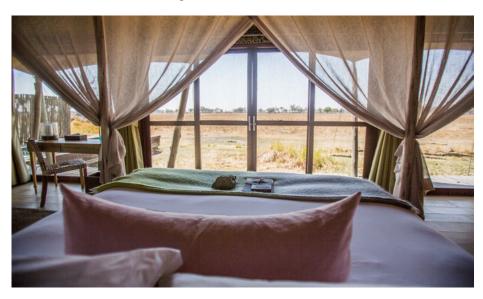

# Open and airy

Designed to keep you close to nature, be captivated by spectacular views over the Delta and hear all the sounds of the wild from the comfort of your chic tented suite.

TENTED SUITE INTERIORS

# TENTED SUITES

**9 tented suites** / Maximum 18 guests

**SUITES WITH A VIEW** Immersed in nature, nine ensuite safari tents are cool, light and airy blending into the environment. Each charming suite boasts a romantic four-poster bed, magnificent bathrooms with spacious sunken tubs and al fresco showers. An outdoor sala is the perfect haven for a massage and your private plunge pool, the ideal spot to watch animals at the lagoon.