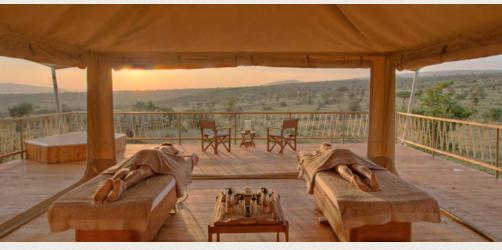

A sauna, rasul steam room (featuring multisensory Arabian mud cleansing treatments) and hot jacuzzi vie for attention with a solar heated infinity pool – with beds inside the pool complete with water jets! There is also a cold plunge pool to take the edge of the heat. And to wind down, there is the simple glory of our wooden relaxation deck, providing uninterrupted views of the camp's salt lick and the majestic African Bush