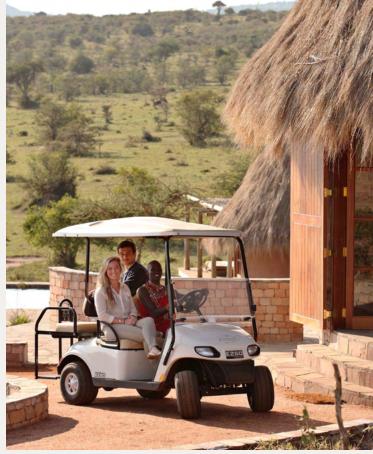

Guests at Mara Bushtops receive complimentary membership of the Spa, which includes the use of the solar heated swimming pool, cold pool, jacuzzi, sauna, rasul and gym (fees apply for treatments, and massages)