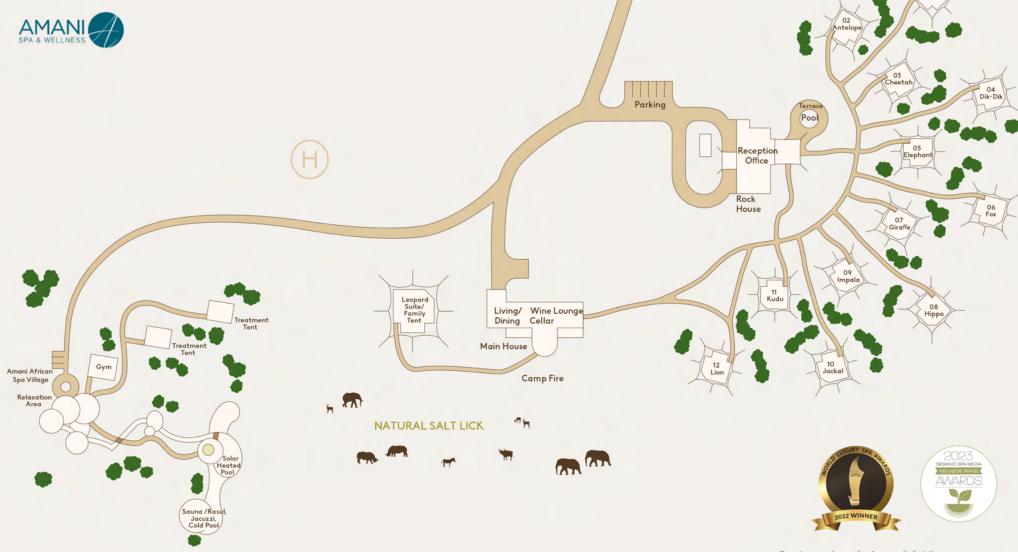

## **Spa Facilities**

Within the soothing confines of the Spa, rejuvenating massages, hydrotherapy and a range of holistic skin and body treatments are complemented by a fitness facility, complete with high-tech cardiovascular and weight training equipment.

A sauna, rasul steam room (featuring multisensory Arabian mud cleansing treatments) and hot jacuzzi vie for attention with a solar heated infinity pool – with beds inside the pool complete with water jets! There is also a cold plunge pool to take the edge of the heat. And to wind down, there is the simple glory of our wooden relaxation deck, providing uninterrupted views of the camp's salt lick and the majestic African Bush