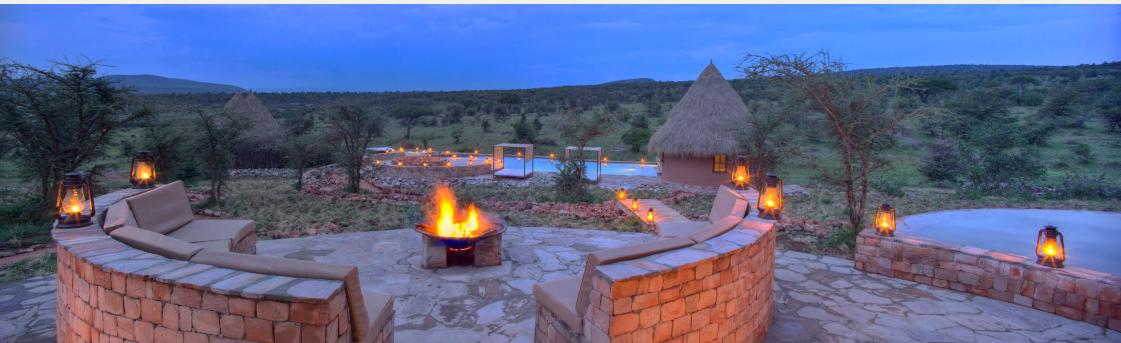

A sauna, rasul steam room (featuring multisensory Arabian mud cleansing treatments) and hot jacuzzi vie for attention with a solar heated infinity pool – with beds inside the pool complete with water jets! There is also a cold plunge pool to take the edge of the heat. And to wind down, there is the simple glory of our wooden relaxation deck, providing uninterrupted views of the camp's salt lick and the majestic African Bush

Guests at Mara Bushtops receive complimentary membership of the Spa, which includes the use of the solar heated swimming pool, cold pool, jacuzzi, sauna, rasul and gym (fees apply for treatments, and massages)