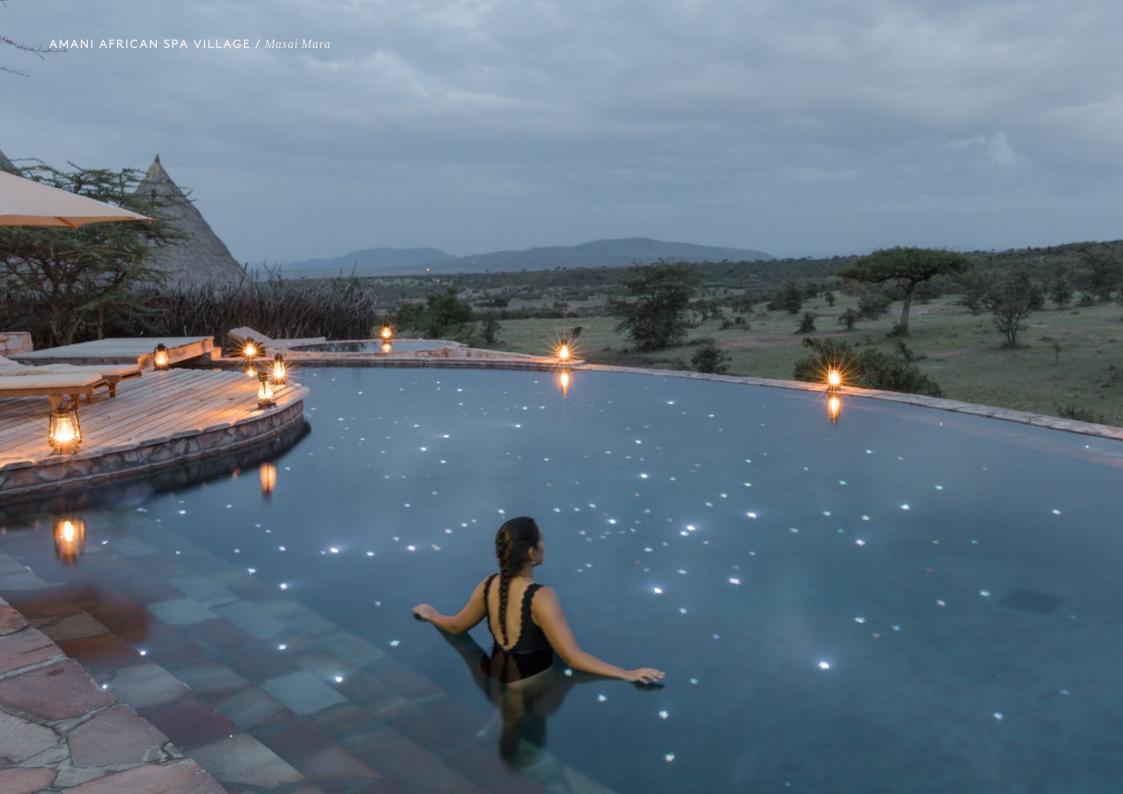

*Amani* African Spa Village

AT MARA BUSHTOPS

Continent winner for Luxury Safari Spa

The Amani African Spa Village, adapting its multiple award-winning formula to the magic of a Mara Bushtops setting.

The Spa adds a unique level of luxurious pampering for Mara Bushtops guests. As you contemplate the delights of your safari adventure or silver service dinner, what better way to let the cares of the world slip from your shoulders than a spell in the spa.

A sauna, rasul steam room (featuring multisensory Arabian mud cleansing treatments) and hot jacuzzi vie for attention with a solar heated infinity pool – with beds inside the pool complete with water jets! There is also a cold plunge pool to take the edge of the heat. And to wind down, there is the simple glory of our wooden relaxation deck, providing uninterrupted views of the camp's salt lick and the majestic African Bush