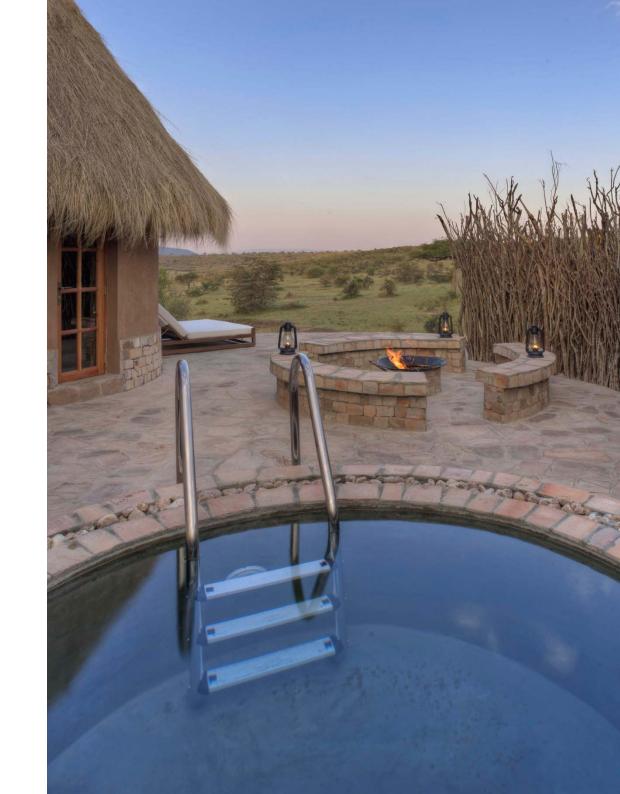

A sauna, rasul steam room (featuring multisensory Arabian mud cleansing treatments) and hot jacuzzi vie for attention with a solar heated infinity pool – with beds inside the pool complete with water jets! There is also a cold plunge pool to take the edge of the heat. And to wind down, there is the simple glory of our wooden relaxation deck, providing uninterrupted views of the camp's salt lick and the majestic African Bush