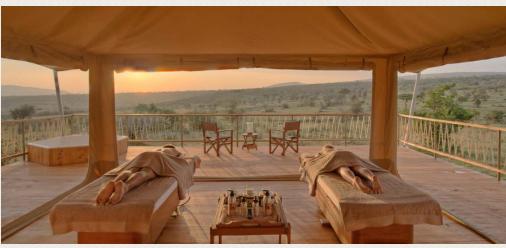

A sauna, rasul steam room (featuring multisensory Arabian mud cleansing treatments) and hot jacuzzi vie for attention with a solar heated infinity pool – with beds inside the pool complete with water jets! There is also a cold plunge pool to take the edge of the heat. And to wind down, there is the simple glory of our wooden relaxation deck, providing uninterrupted views of the camp's salt lick and the majestic African Bush