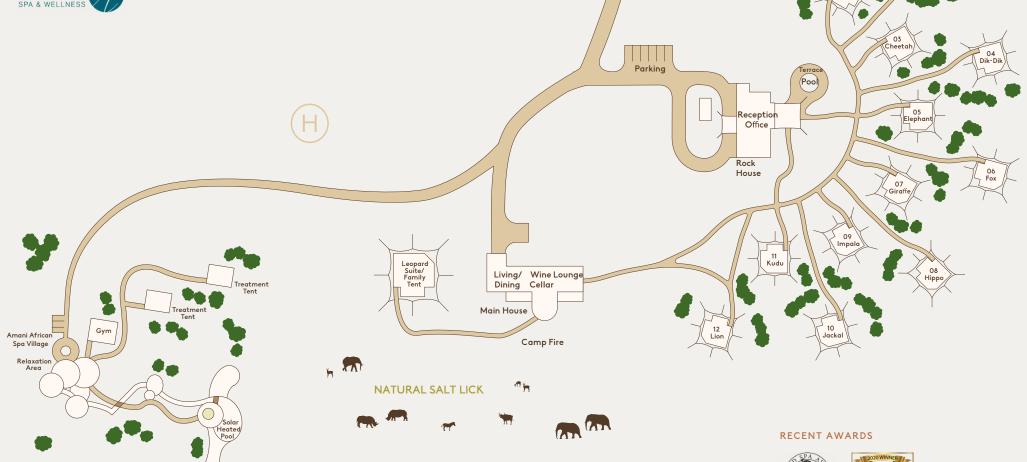

Amani African Spa Village

AT MARA BUSHTOPS

Sauna /Rasul Jacuzzi, Cold Pool

The Amani African Spa Village, adapting its multiple award-winning formula to the magic of a Mara Bushtops setting.

The Spa adds a unique level of luxurious pampering for Mara Bushtops guests. As you contemplate the delights of your safari adventure or silver service dinner, what better way to let the cares of the world slip from your shoulders than a spell in the spa.

A sauna, rasul steam room (featuring multisensory Arabian mud cleansing treatments) and hot jacuzzi vie for attention with a solar heated infinity pool – with beds inside the pool complete with water jets! There is also a cold plunge pool to take the edge of the heat. And to wind down, there is the simple glory of our wooden relaxation deck, providing uninterrupted views of the camp's salt lick and the majestic African Bush

Guests at Mara Bushtops receive complimentary membership of the Spa, which includes the use of the solar heated swimming pool, cold pool, jacuzzi, sauna, rasul and gym (fees apply for treatments, and massages)