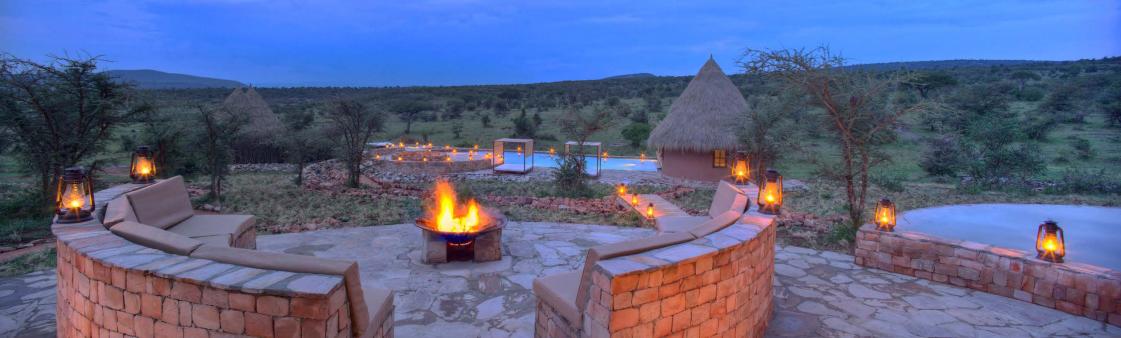

A sauna, rasul steam room (featuring multisensory Arabian mud cleansing treatments) and hot jacuzzi vie for attention with a solar heated infinity pool – with beds inside the pool complete with water jets! There is also a cold plunge pool to take the edge of the heat. And to wind down, there is the simple glory of our wooden relaxation deck, providing uninterrupted views of the camp's salt lick and the majestic African Bush

Guests at Mara Bushtops receive complimentary membership of the Spa, which includes the use of the solar heated swimming pool, cold pool, jacuzzi, sauna, rasul and gym (fees apply for treatments, and massages)