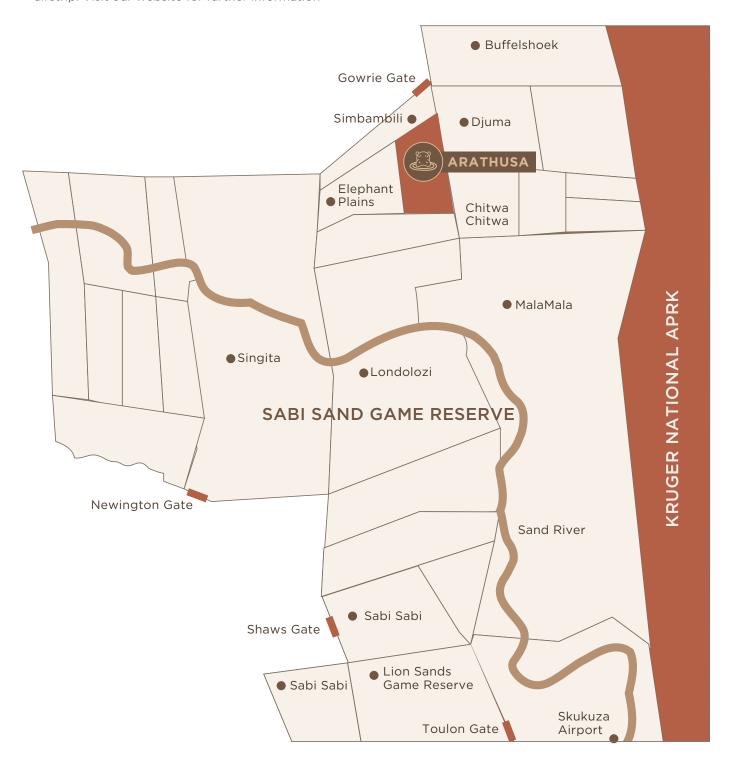

## SABI SAND GAME RESERVE

## **PLEASE NOTE:**

- 1. Use Gowrie Gate ONLY. Due to river crossing you will not be permitted to use any of the other gates in Sabi Sand Wildtuin
- 2. Gate entrace fee 2020: ZAR 280.00 per vehicle PLUS a per person fee of ZAR 120.00 per entry
- **3.** Gate times: opens 06h00 and closes 18h00
- **4.** It is best to arrive before 15h30 for the afternoon game drive, although check-in time is from 12h00. It takes approximately 7 hours to drive from Johannesburg to the lodge
- **5.** Guests flying in to Skukuza Airport have the option of a 'lodge hop' charter flight directly into the Arathusa airstrip. Visit our website for further information