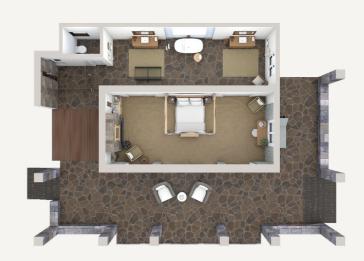

#### ENTIRE HOUSE

| DIMENSIONS (main house) |                  |                  |                   |                  |                  |                  |                  |
|-------------------------|------------------|------------------|-------------------|------------------|------------------|------------------|------------------|
| Total                   | First<br>bedroom | Bathroom         | Second<br>bedroom | Bathroom         | Lounge area      | Dining room      | Veranda          |
| 370m <sup>2</sup>       | 39m²             | 57m <sup>2</sup> | 34m²              | 50m <sup>2</sup> | 54m <sup>2</sup> | 47m <sup>2</sup> | 81m <sup>2</sup> |

#### 4 X ONE-BEDROOM COTTAGES

| DIMENSIONS (cottage 1 & 4)         |      |      |      |      |  |  |
|------------------------------------|------|------|------|------|--|--|
| Total Main Bathroom Veranda Outsid |      |      |      |      |  |  |
| 250m²                              | 32m² | 29m² | 41m² | 26m² |  |  |