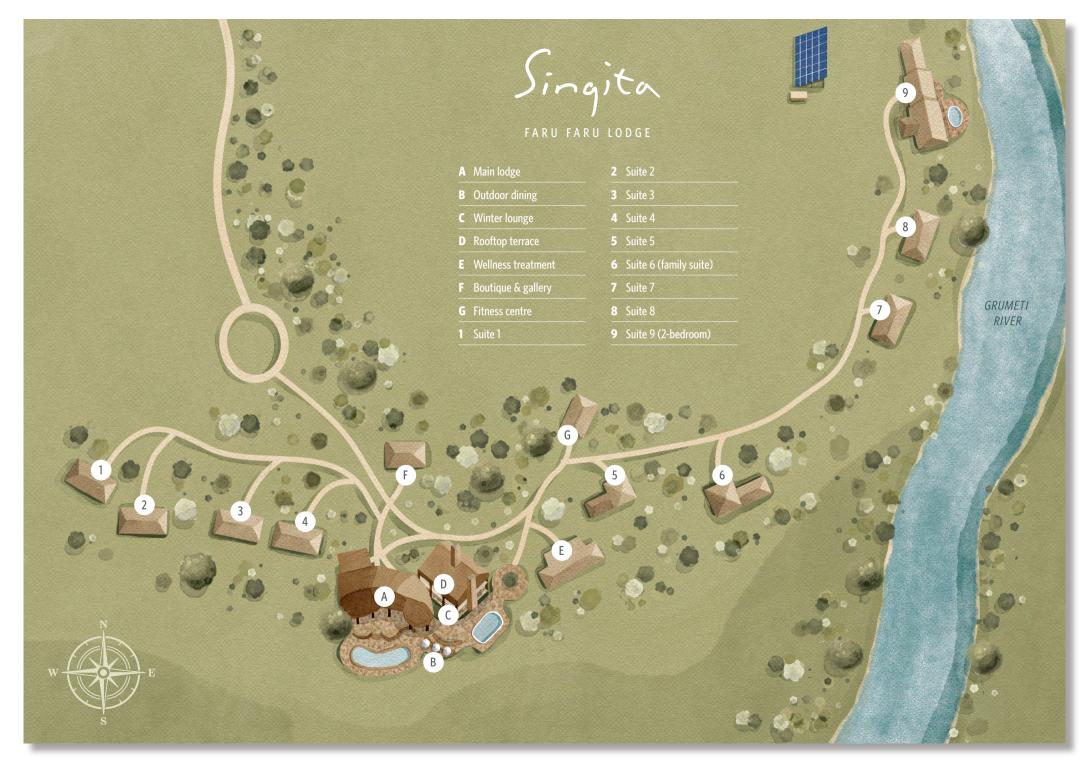

## Singita Faru Faru Lodge

#### 7 X ONE-BEDROOM SUITES

| DIMENSIONS                          |
|-------------------------------------|
| Total (Incl. outside shower & deck) |
| 76m²                                |

#### 1 X FAMILY SUITE

|       | DIMENSIONS     |                |
|-------|----------------|----------------|
| Total | Master Bedroom | Second Bedroom |
| 106m² | 76m²           | 30m²           |

#### 1 X TWO-BEDROOM SUITE

|       |                | DIMENSIONS  |                                  |                   |
|-------|----------------|-------------|----------------------------------|-------------------|
| Total | Master bedroom | Lounge area | Outdoor shower<br>& viewing deck | Private pool area |
| 260m² | 76m²           | 20m²        | 56m²                             | 32m²              |