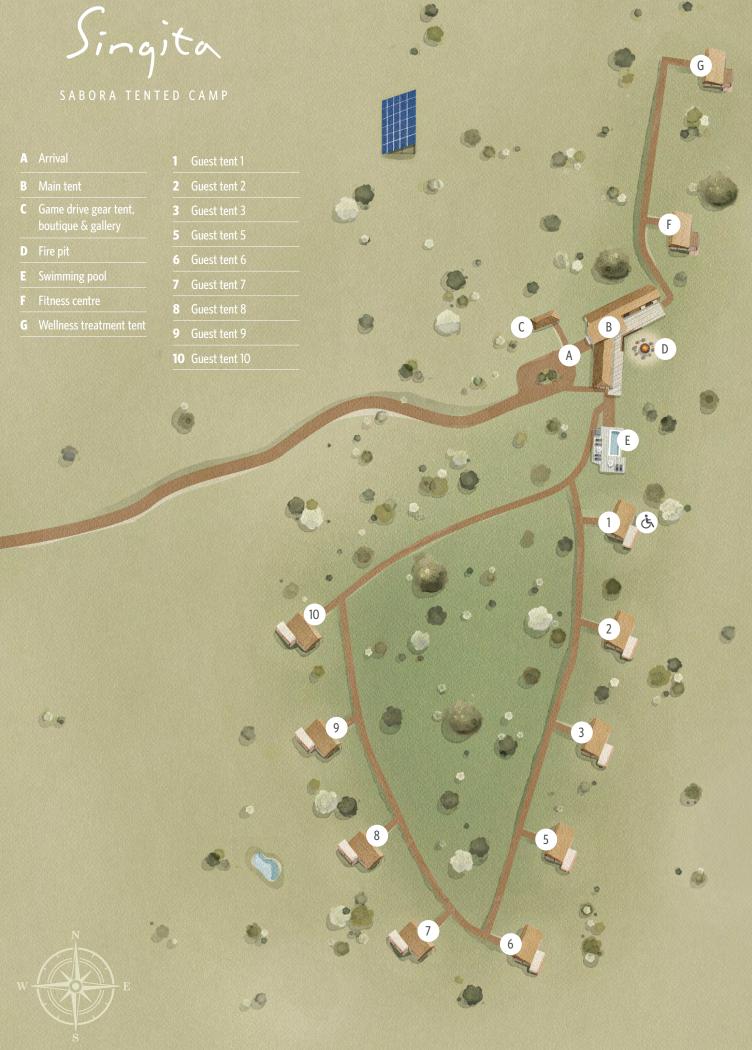

## Singita Sabora Tented Camp

#### 9 X ONE-BEDROOM TENTS

| DIMENSIONS |
|------------|
| Total      |
| 114m²      |