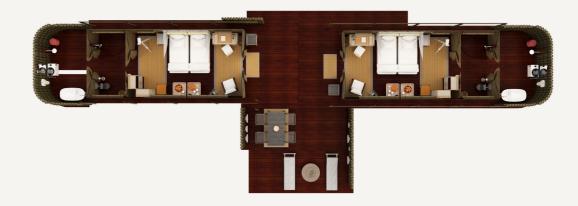

#### 4 X ONE-BEDROOM TENTS

| DIMENSIONS       |                  |          |              |               |
|------------------|------------------|----------|--------------|---------------|
| Total            | Bedroom          | Bathroom | Outside bath | Front veranda |
| 62m <sup>2</sup> | 21m <sup>2</sup> | $7m^2$   | 10m²         | 24m²          |

#### 2 X TWO-BEDROOM FAMILY TENTS

| DIMENSIONS |         |  |  |  |
|------------|---------|--|--|--|
| Each tent  | Veranda |  |  |  |
| 62m²       | 36m²    |  |  |  |