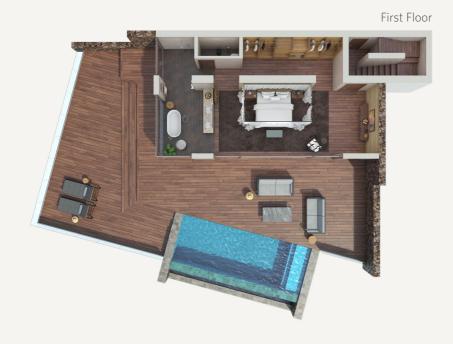

#### 1 X TWO-BEDROOM SUITE

|       |                | DIMENSIONS  |                                  |                   |
|-------|----------------|-------------|----------------------------------|-------------------|
| Total | Master bedroom | Lounge area | Outdoor shower<br>& viewing deck | Private pool area |
| 260m² | 76m²           | 20m²        | 56m²                             | 32m²              |