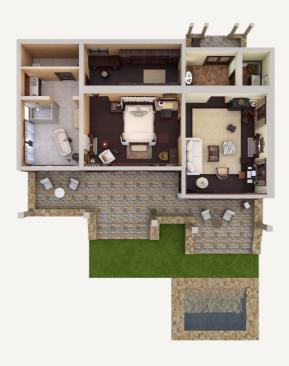

## Singita Sasakwa Lodge

#### 1 X THREE-BEDROOM COTTAGE

| DIMENSIONS               |                  |                          |             |  |  |  |
|--------------------------|------------------|--------------------------|-------------|--|--|--|
| Total<br>(incl. veranda) | Each bedroom     | Bathroom & dressing room | Lounge area |  |  |  |
| 460m²                    | 30m <sup>2</sup> | 29m²                     | 40m²        |  |  |  |

#### 1 X FOUR-BEDROOM COTTAGE

| DIMENSIONS            |      |      |      |      |      |  |
|-----------------------|------|------|------|------|------|--|
| Total (incl. veranda) |      |      |      |      |      |  |
| 650m²                 | 40m² | 34m² | 30m² | 34m² | 80m² |  |