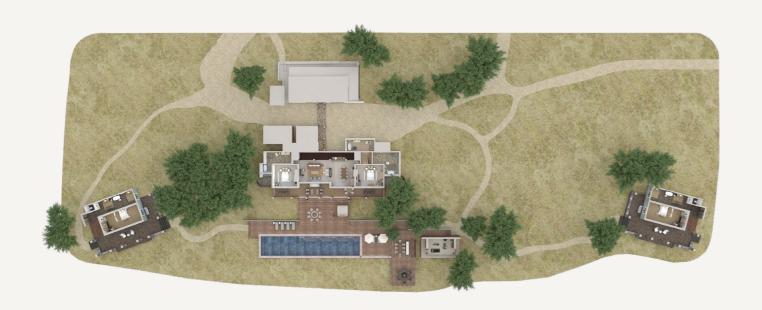

## Singita

SERENGETI HOUSE

- A Main house
- **B** Swimming pool
- C Cottage 4
- **D** Cottage 1
- E Tennis court
- vveiiness tent
- G Interactive kitchen
- **H** Gym
- Deck & fire pit

0

. .