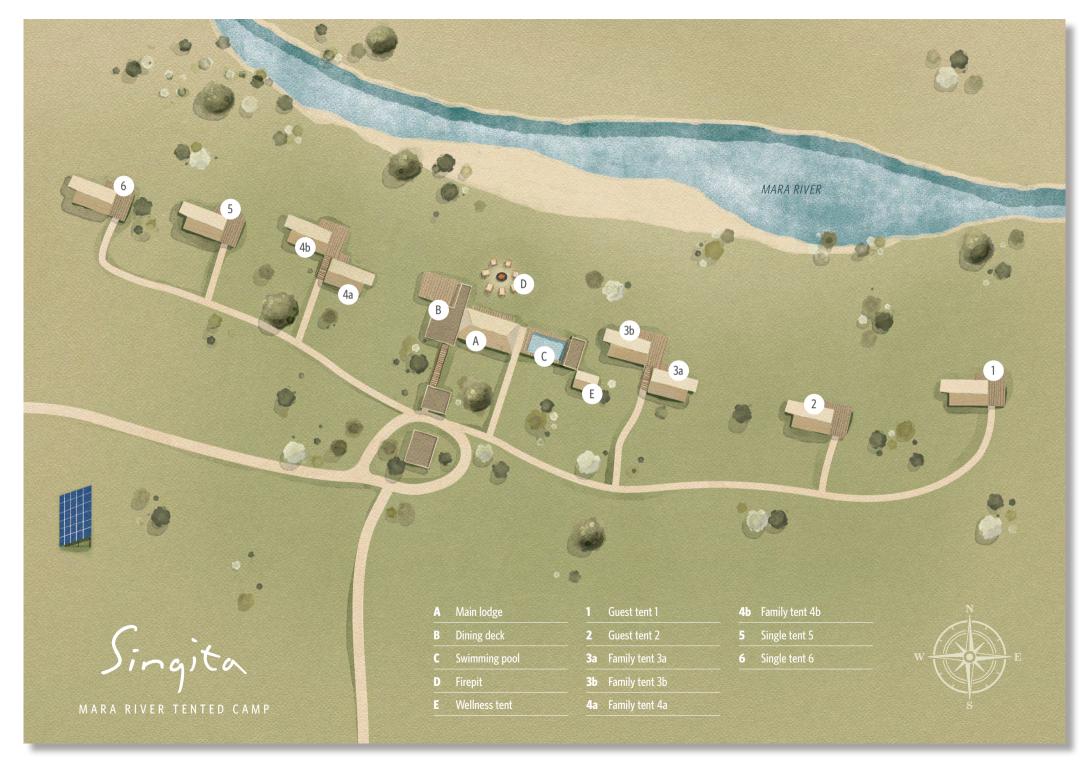

## Singita Mara River Tented Camp

#### 4 X ONE-BEDROOM TENTS

| DIMENSIONS       |                  |          |              |               |
|------------------|------------------|----------|--------------|---------------|
| Total            | Bedroom          | Bathroom | Outside bath | Front veranda |
| 62m <sup>2</sup> | 21m <sup>2</sup> | $7m^2$   | 10m²         | 24m²          |

#### 2 X TWO-BEDROOM FAMILY TENTS

| DIMENSIONS |         |  |  |  |
|------------|---------|--|--|--|
| Each tent  | Veranda |  |  |  |
| 62m²       | 36m²    |  |  |  |