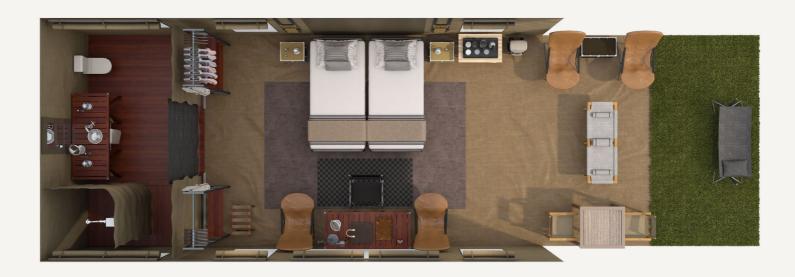

#### 9 X ONE-BEDROOM TENTS

| DIMENSIONS |
|------------|
| Total      |
| 114m²      |