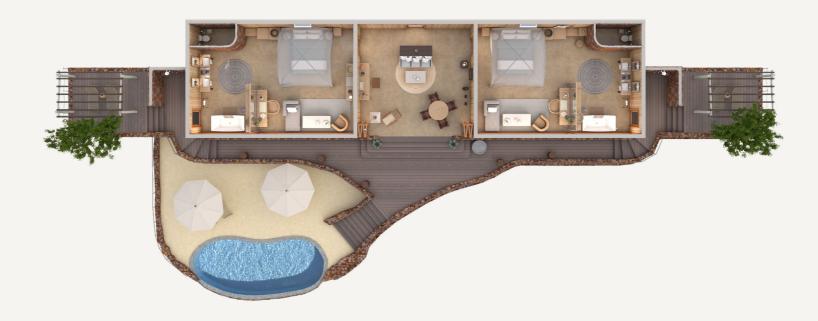

## Singita Faru Faru Lodge

#### 1 X TWO-BEDROOM SUITE

|       |                | DIMENSIONS  |                                  |                   |
|-------|----------------|-------------|----------------------------------|-------------------|
| Total | Master bedroom | Lounge area | Outdoor shower<br>& viewing deck | Private pool area |
| 260m² | 76m²           | 20m²        | 56m²                             | 32m²              |