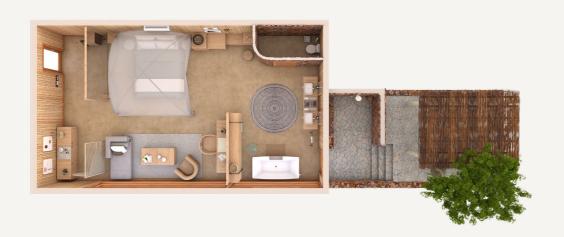

#### 7 X ONE-BEDROOM SUITES

| DIMENSIONS                          |
|-------------------------------------|
| Total (Incl. outside shower & deck) |
| 76m²                                |