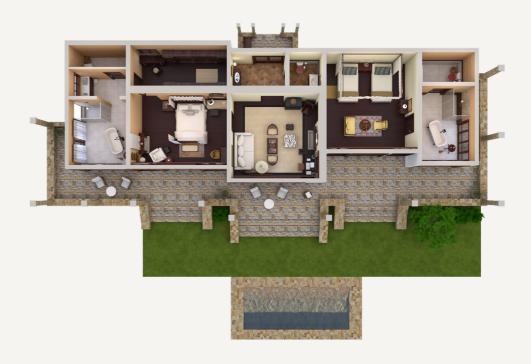

## Singita Sasakwa Lodge

#### 1 X THREE-BEDROOM COTTAGE

| DIMENSIONS               |                  |                          |             |  |  |  |
|--------------------------|------------------|--------------------------|-------------|--|--|--|
| Total<br>(incl. veranda) | Each bedroom     | Bathroom & dressing room | Lounge area |  |  |  |
| 460m²                    | 30m <sup>2</sup> | 29m²                     | 40m²        |  |  |  |

#### 1 X FOUR-BEDROOM COTTAGE

| DIMENSIONS            |      |      |      |      |      |  |
|-----------------------|------|------|------|------|------|--|
| Total (incl. veranda) |      |      |      |      |      |  |
| 650m²                 | 40m² | 34m² | 30m² | 34m² | 80m² |  |