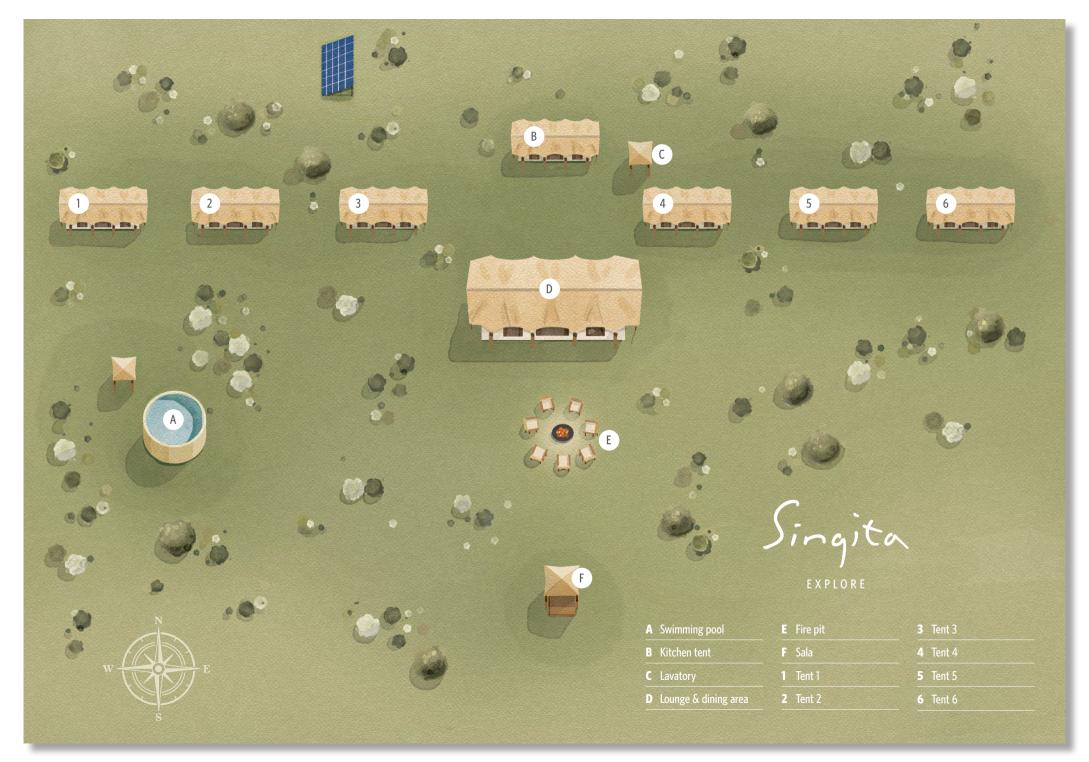

## Singita Explore

#### 6 X ONE-BEDROOM TENTS

|       |         | DIMENSIONS |              |               |
|-------|---------|------------|--------------|---------------|
| Total | Bedroom | Bathroom   | Side veranda | Front veranda |
| 62m²  | 27m²    | 10m²       | 13m²         | 14m²          |