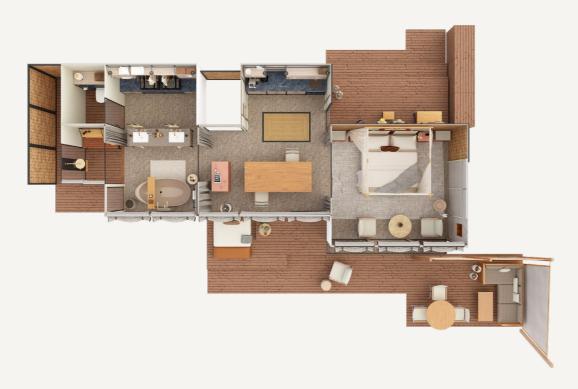

## Singita Sabora Tented Camp

#### 9 X ONE-BEDROOM TENTS

| DIMENSIONS |
|------------|
| Total      |
| 114m²      |