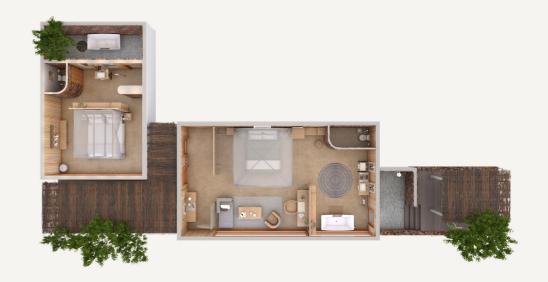

#### 1 X FAMILY SUITE

|       | DIMENSIONS     |                |
|-------|----------------|----------------|
| Total | Master Bedroom | Second Bedroom |
| 106m² | 76m²           | 30m²           |