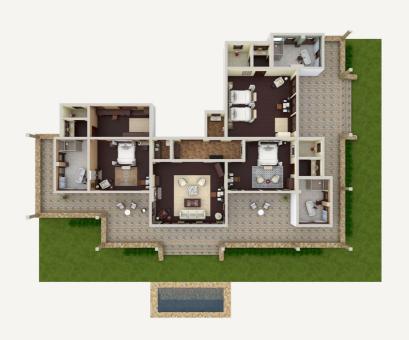

## Singita Sasakwa Lodge

#### 6 X ONE-BEDROOM COTTAGES

| DIMENSIONS |         |                          |             |  |  |  |
|------------|---------|--------------------------|-------------|--|--|--|
| Total      | Bedroom | Bathroom & dressing room | Lounge area |  |  |  |
| 170m²      | 28m²    | 30m <sup>2</sup>         | 30m²        |  |  |  |

#### 2 X TWO-BEDROOM COTTAGES

|                          |                   | DIMENSIC                 | NS                |          |             |
|--------------------------|-------------------|--------------------------|-------------------|----------|-------------|
| Total<br>(incl. veranda) | Master<br>bedroom | Bathroom & dressing room | Second<br>bedroom | Bathroom | Lounge area |
| 255m <sup>2</sup>        | 28m²              | 30m²                     | 26m²              | 20m²     | 30m²        |