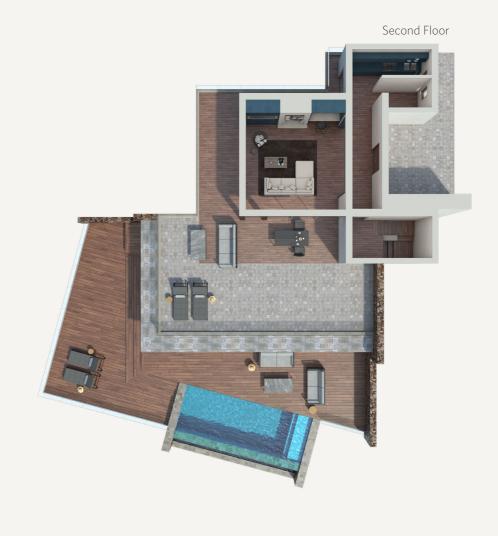

#### 1 X TWO-BEDROOM SUITE

|       |                | DIMENSIONS  |                                  |                   |
|-------|----------------|-------------|----------------------------------|-------------------|
| Total | Master bedroom | Lounge area | Outdoor shower<br>& viewing deck | Private pool area |
| 260m² | 76m²           | 20m²        | 56m²                             | 32m²              |