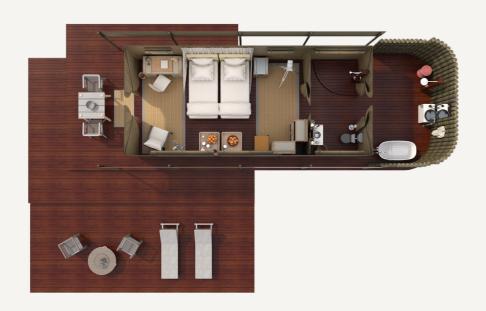

#### 6 X ONE-BEDROOM TENTS

|       |         | DIMENSIONS |              |               |
|-------|---------|------------|--------------|---------------|
| Total | Bedroom | Bathroom   | Side veranda | Front veranda |
| 62m²  | 27m²    | 10m²       | 13m²         | 14m²          |