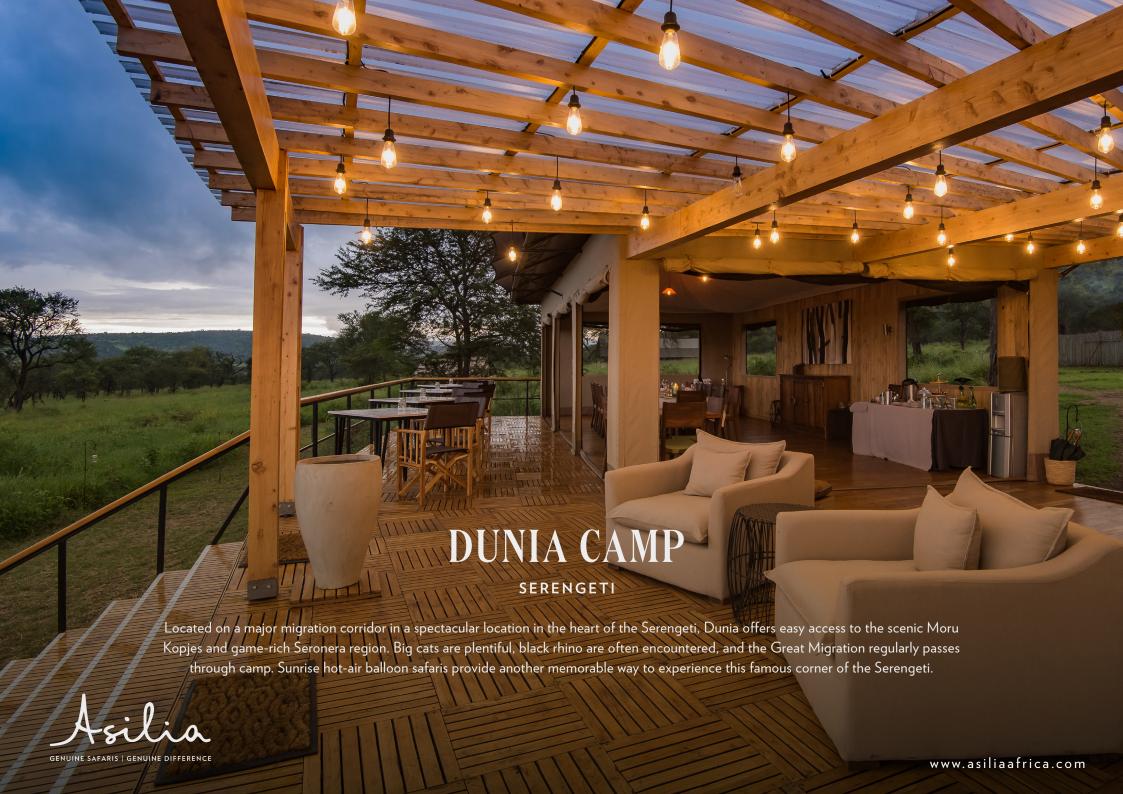

# DUNIA CAMP, SERENGETI \*

www.duniacamp.com

OPEN: Year-round

• 8 tents (including 1 family tent)

• Children: 5 years and above

• Wi-Fi (service is variable)

#### **TENT DETAILS**

Twin and double beds available
Raised on deck with private veranda
Safety deposit box (in room)

# WHY CHOOSE DUNIA?

The only camp in the Serengeti run by a team of only women, becoming a beacon for women's empowerment

Located in a quiet, exclusive valley in the heart of the Serengeti

Easy access to three key areas: Seronera, southern Serengeti, and the Moru Kopjes