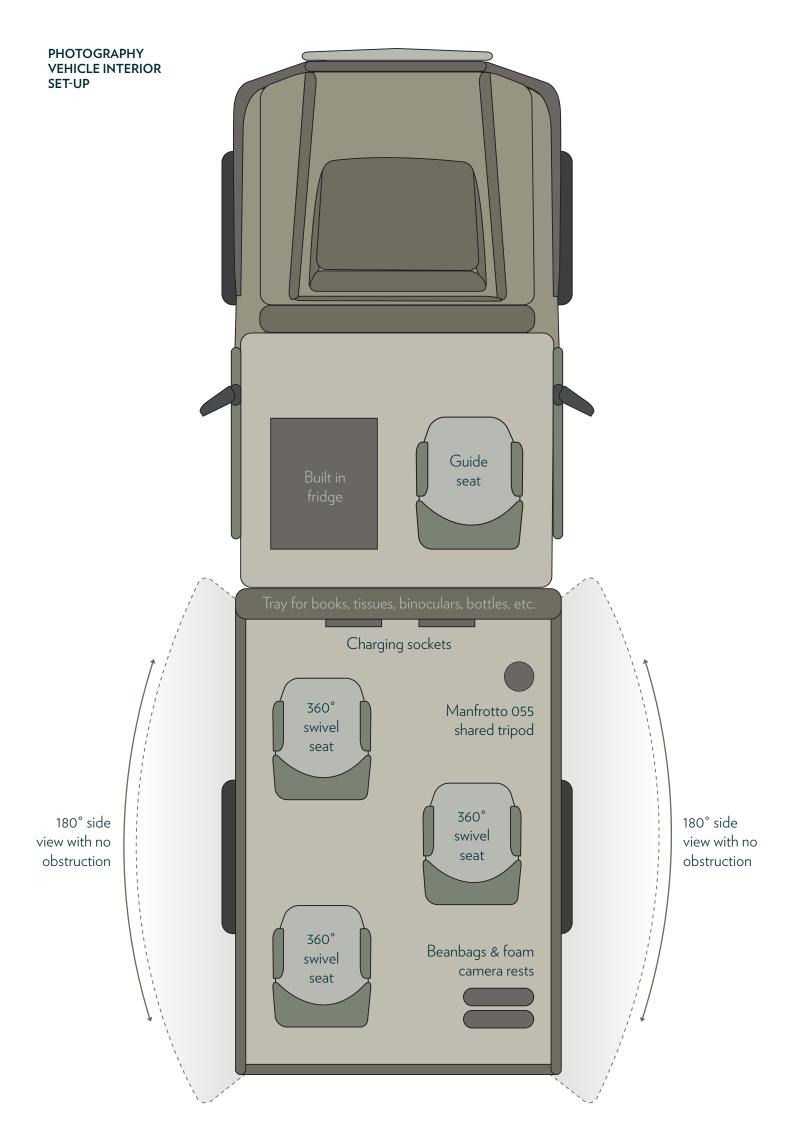

## **SPECIAL FEATURES:**

- Three specialist 360° swivel seats, one per "row" easy movement throughout the vehicle when stationary
- Seats have adjustable armrests, integrated seatbelts and lean right back (almost flat) if required
- Only front and back bars to hold up the roof allowing 180° panning photography without obstruction
- 1 x Manfrotto 055 tripod per vehicle for guest use (up to 9kg payload), as well as beanbags and foam camera rests
- All the usual Asilia vehicle kit fridge, charging points (UK three-pin plugs), roll down sides for bad weather, etc.

## **NEED TO KNOW:**

- Accommodates three photographers, there is no space for any additional guests in the vehicle
- Vehicle has drop-down sides for photographic scenes. This feature cannot be used at big game sightings due to conservancy/park rules and for guest safety
- Not possible to use from any 3rd party property guests must be staying at an Asilia Reserve Tier camp