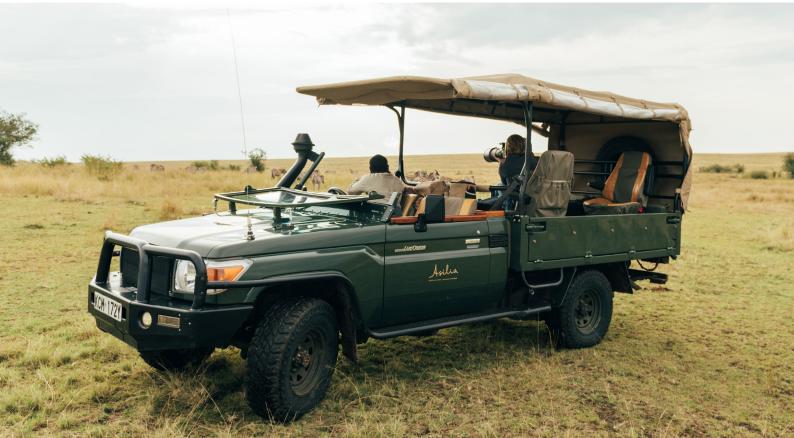

## **SPECIAL FEATURES:**

- Three specialist 360° swivel seats, one per "row" easy movement throughout the vehicle when stationary
- Seats have adjustable armrests, integrated seatbelts and lean right back (almost flat) if required
- Only front and back bars to hold up the roof allowing 180° panning photography without obstruction
- 1 x Manfrotto 055 tripod per vehicle for guest use (up to 9kg payload), as well as beanbags and foam camera rests
- All the usual Asilia vehicle kit fridge, charging points (UK three-pin plugs), roll down sides for bad weather, etc.

## **NEED TO KNOW:**

- Accommodates three photographers, there is no space for any additional guests in the vehicle
- Vehicle has drop-down sides for photographic scenes. This feature cannot be used at big game sightings due to conservancy/park rules and for guest safety
- Not possible to use from any 3rd party property guests must be staying at an Asilia Reserve Tier camp