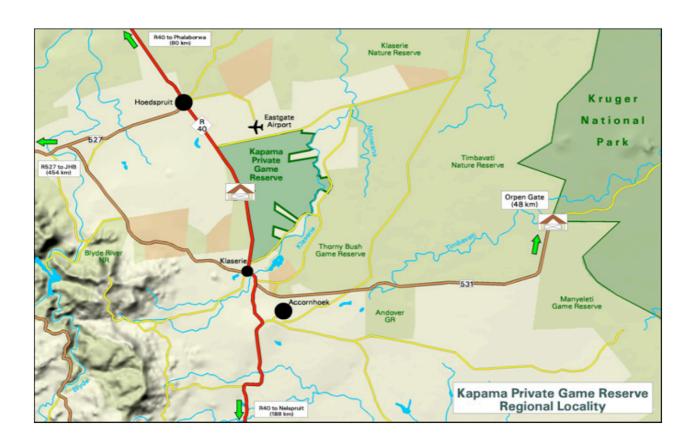

## DIRECTIONS FROM PRETORIA TRAVELLING TO KAPAMA

Take the N4 from Pretoria via eMalahleni (Witbank) and Middleburg towards Mbombela (Nelspruit). Turn left on the R540 towards eMakhazeni (Belfast). In centre of town turn right (there will be a Total garage on your left hand side then) to eMnotweni (Dullstroom) and then on to Mashishing (Lydenburg). Pass through Mashishing (Lydenburg) taking the R36 to Ohrigstad, through the Strijdom Tunnel to Hoedspruit. Once through Hoedspruit, turn right at the T-junction onto the R40 to Klaserie / Bushbuck Ridge.

<u>For Buffalo Camp, River Lodge, Kapama Karula & Southern Camp</u>: continue along the R40 (past the Eastgate Airport turn off, don't turn left) until you reach the Buffalo Camp/River Lodge/ Kapama Karula & Southern Camp main gate on your left hand side.