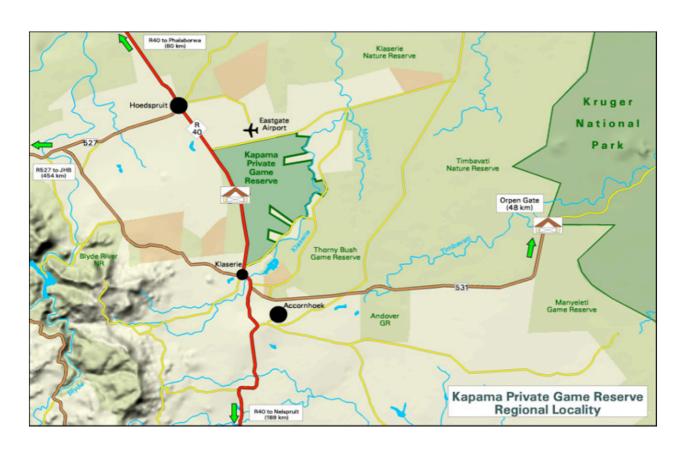

## DIRECTIONS FROM PHALABORWA TRAVELLING TO KAPAMA

Leave town on the R71 towards Gravelotte. After 9km turn left onto the R40. Proceed on the R40 in the direction of Mica/ Hoedspruit. The distance from Phalaborwa to Hoedspruit is approximately 80km. After Hoedspruit continue on the R40

For Buffalo Camp, River Lodge & Kapama Karula: continue along the R40 (past the Eastgate Airport turn off, don't turn left) until you reach the Buffalo Camp/River Lodge/ Kapama Karula Main gate on your left hand side.

<u>For Kapama Lodge</u>: after 7km on the R40, turn left at the Eastgate Airport turn-off and continue for 15km. Turn right at the Guernsey turn-off and continue on a gravel road for 10km. The Kapama Lodge entrance will be on your left-hand side.