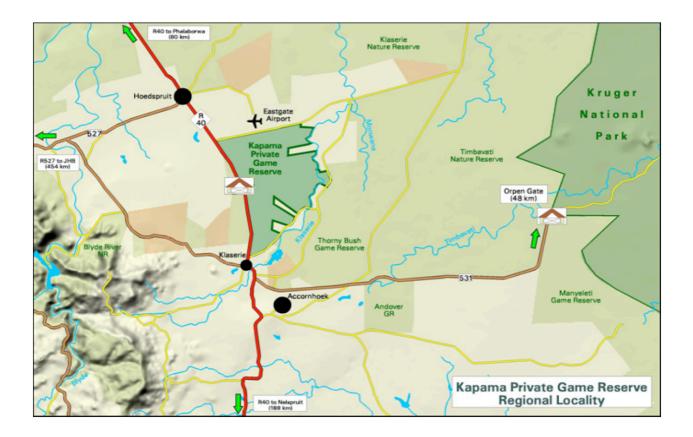

## DIRECTIONS FROM MIDDELBURG TRAVELLING TO KAPAMA

Take the N4 towards Mbombela (Nelspruit). Turn left on the R540 towards eMakhazeni (Belfast). In centre of town turn right (there will be a Total garage on your left hand side then) to eMnotweni (Dullstroom) and then on to Mashishing (Lydenburg). Pass through Mashishing (Lydenburg) taking the R36 to Ohrigstad, through the Strijdom Tunnel to Hoedspruit. Once through Hoedspruit, turn right at the T-junction onto the R40 to Klaserie / Bushbuck Ridge.

**For Buffalo Camp, River Lodge, Kapama Karula &Southern Camp**: continue along the R40 (past the Eastgate Airport turn off, don't turn left) until you reach the Buffalo Camp/River Lodge/ Kapama Karula & Southern Camp Main gate on your left hand side.