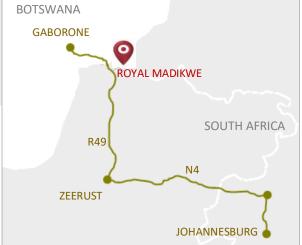

## DRIVING DIRECTIONS FROM JOHANNESBURG

Follow the N1 North to Pretoria

From Pretoria N1 take the N4 Highway to Rustenburg.

Keep to the N4 which bypasses Rustenburg and head for Swartruggens.

From Swartruggens, continue on to Zeerust. Please ignore all signs to Madikwe before Zeerust and enter the town itself.

Please call us when you reach Zeerust (t) +27(0)82 568 8867.

At the 4<sup>th</sup> intersection into the town of Zeerust you will turn right into President Street.

Travel 90km along this road towards Gaborone on the R49.

Look out for a sign board on your right indicating "Wonderboom Gate," Madikwe Game Reserve on your right. —turn right here.

Once through the boom-gate, take the first turn on your right at the sign indicating "Lodges" and follow the road until you see the Royal Madikwe sign on your left.