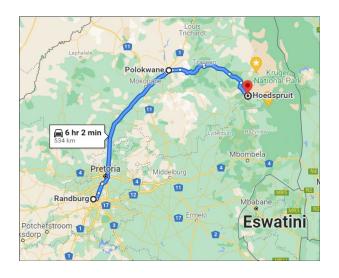

# Alternative route from Johannesburg

- Take the N1 North Pretoria and follow signs to Polokwane
- From Polokwane take the R71 to Tzaneen, and then onto Gravelotte
- At the T-junction, turn right and follow R40 to Hoedspruit
- Once in Hoedspruit take the R 40 south towards Bushbuckridge
- Travel 6 km and turn left at the Eastgate Airport sign / Argyle Road
- Continue 14 km (tarred road) and turn right onto Guernsey Road (following the signs to Thornybush
- Reserve)
- After approximately 11km (gravel road) you will see the sign for the Thornybush Game Reserve, turn left here
- Follow the signs to Game Lodge for check in, the lodge team will be expecting you