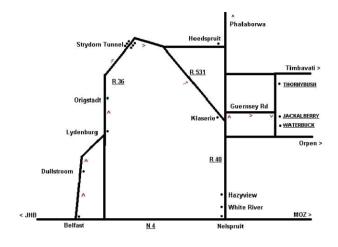

# From Johannesburg (Alternative route option at the end of this document)

- Take the N12 to Emalahleni (Witbank), where the N12 highway links up with the N4 highway
- Continue with the N4 in the direction Mbombela (Nelspruit)
- Approximately 60 km past Middleburg take the R 540 to your left
- Travel though the towns of eMakhazeni (Belfast) and eMnotweni (Dullstroom) to Mashishing (Lydenburg)
- Take the R 36 (which becomes the R 527) towards Hoedspruit, passing through Origstad, descending the Able Erasmus Pass
- Once in Hoedspruit take the R 40 south towards Bushbuckridge
- Travel 6 km and turn left at the Eastgate Airport sign / Argyle Road
- Continue 14 km (tarred road) and turn right onto Guernsey Road (following the signs to Thornybush
- Reserve)
- After approximately 11km (gravel road) you will see the sign for the Thornybush Game Reserve, turn left here
- Follow the signs to Game Lodge for check in, the lodge team will be expecting you

#### From Pretoria

- Take the N4 in the direction Mbombela (Nelspruit)
- Approximately 60 km past Middleburg take the R 540 to your left
- Travel though the towns of eMakhazeni (Belfast) and eMnotweni (Dullstroom) to Mashishing (Lydenburg)
- Take the R 36 (which becomes the R 527) towards Hoedspruit, passing through Origstad, descending the Able Erasmus
  Pass
- Once in Hoedspruit take the R 40 south towards Bushbuckridge
- Travel 6 km and turn left at the Eastgate Airport sign / Argyle Road
- Continue 14 km (tarred road) and turn right onto Guernsey Road (following the signs to Thornybush
- Reserve
- After approximately 11km (gravel road) you will see the sign for the Thornybush Game Reserve, turn left here
- Follow the signs to Game Lodge for check in, the lodge team will be expecting you

## From Nelspruit / White River / Hazyview

- Passing Acornhoek, head towards Klaserie for approximately 7Km and turn right onto the R40 heading towards Hoedspruit / Eastgate airport / Phalaborwa
- Drive 1km and take the Guernsey turnoff on your right. There is a large brown Thornybush sign on the left)
- Pass through the security gate and travel for 7.3km on Tar Road and a further 3.9km on dirt road
- Turn left at the T-Junction and travel another 4.2km to The Thornybush Private Nature Reserve Gate on
- vour right
- Follow the signs to Game Lodge for check in, the lodge team will be expecting you

#### From Swaziland

- From Jeppe's Reef border post, follow the R 570 north in the direction Malelane
- Take the N4 highway in the direction of Mbombela (Nelspruit) for 64 km
- On arrival in Mbombela (Nelspruit) turn right on the R 40 in the direction White River
- Continue through White River, Hazyview, Bushbuckridge towards Acornhoek
- Passing Acornhoek, head towards Klaserie for approximately 7Km and turn right onto the R40 heading towards Hoedspruit / Eastgate airport / Phalaborwa
- Drive 1km and take the Guernsey turnoff on your right. There is a large brown Thornybush sign on the left)
- Pass through the security gate and travel for 7.3km on Tar Road and a further 3.9km on dirt road
- Turn left at the T-Junction and travel another 4.2km to The Thornybush Private Nature Reserve Gate on
- your right
- Follow the signs to Game Lodge for check in, the lodge team will be expecting you

# Alternative route from Johannesburg

- Take the N1 North Pretoria and follow signs to Polokwane
- From Polokwane take the R71 to Tzaneen, and then onto Gravelotte
- At the T-junction, turn right and follow R40 to Hoedspruit
- Once in Hoedspruit take the R 40 south towards Bushbuckridge
- Travel 6 km and turn left at the Eastgate Airport sign / Argyle Road
- Continue 14 km (tarred road) and turn right onto Guernsey Road (following the signs to Thornybush
- Reserve)
- After approximately 11km (gravel road) you will see the sign for the Thornybush Game Reserve, turn left here
- Follow the signs to Game Lodge for check in, the lodge team will be expecting you