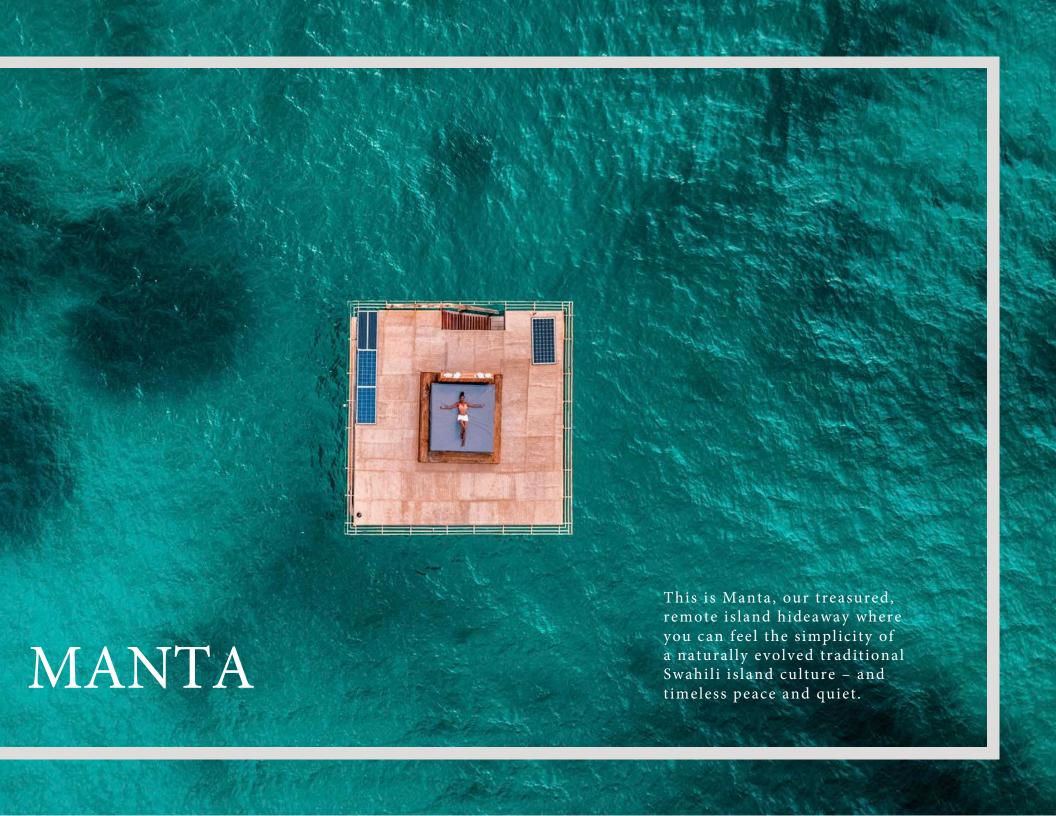

### The Underwater Room

1 room / Max. 2 adults

1 underwater room suite, 250 m off the shore. Encapsulated within a turquoise blue bubble, watching shoals of reef fish swim by.

The floating structure, Swedish engineered, provides three levels, above the water clad in local hardwood is a lounge, bathroom below a stargazing, sun tanning bed. Each one worthy of its own story.