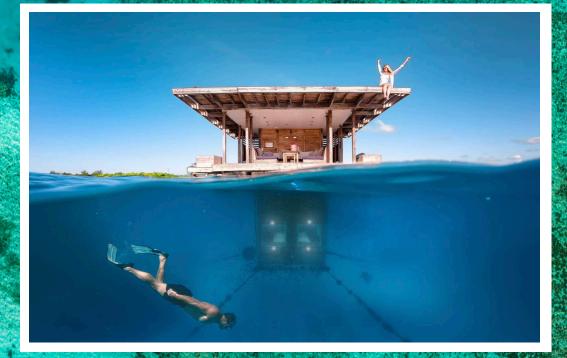

### The Underwater Room

1 room / Max. 2 adults

1 underwater room suite, 250 m off the shore. Encapsulated within a turquoise blue bubble, watching shoals of reef fish swim by.

The floating structure, Swedish engineered, provides three levels, above the water clad in local hardwood is a lounge, bathroom below a stargazing, sun tanning bed. Each one worthy of its own story.