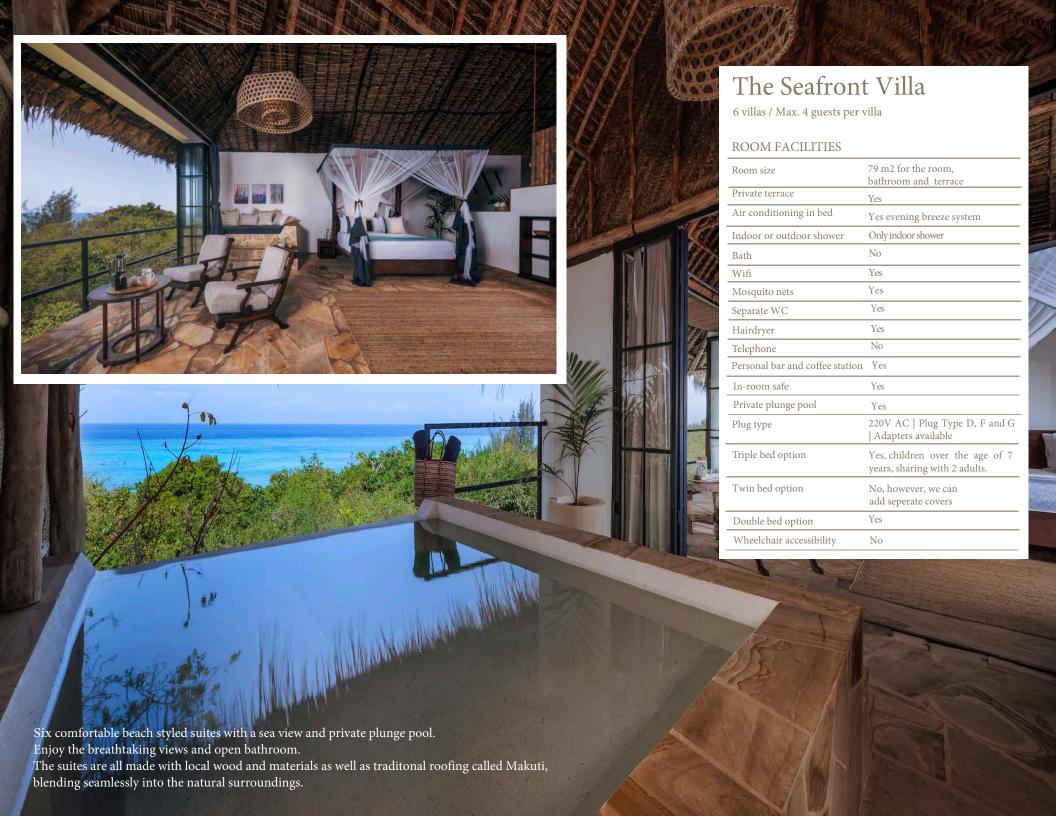

4 comfortable family suites, each pair have one shared wall between them making it the perfect room for families. They offer their own private garden with an outdoor shower and a terrace infront of the room. Perfect for reading a good book or winding down with the family after a day filled with activities. The suites are made with local wood and materials as well as traditonal roofing called Makuti, blending seamlessly into the natural surroundings.