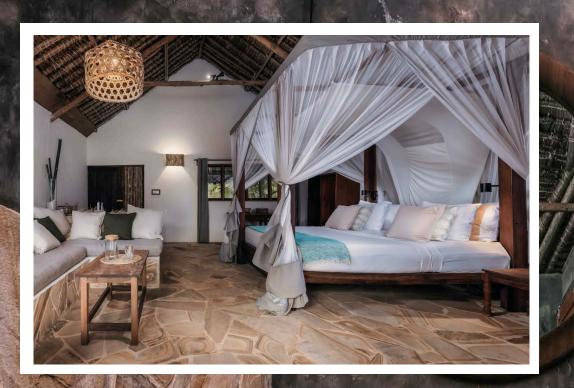

4 comfortable family suites, each pair have one shared wall between them making it the perfect room for families. They offer their own private garden with an outdoor shower and a terrace infront of the room. Perfect for reading a good book or winding down with the family after a day filled with activities. The suites are made with local wood and materials as well as traditonal roofing called Makuti, blending seamlessly into the natural surroundings.