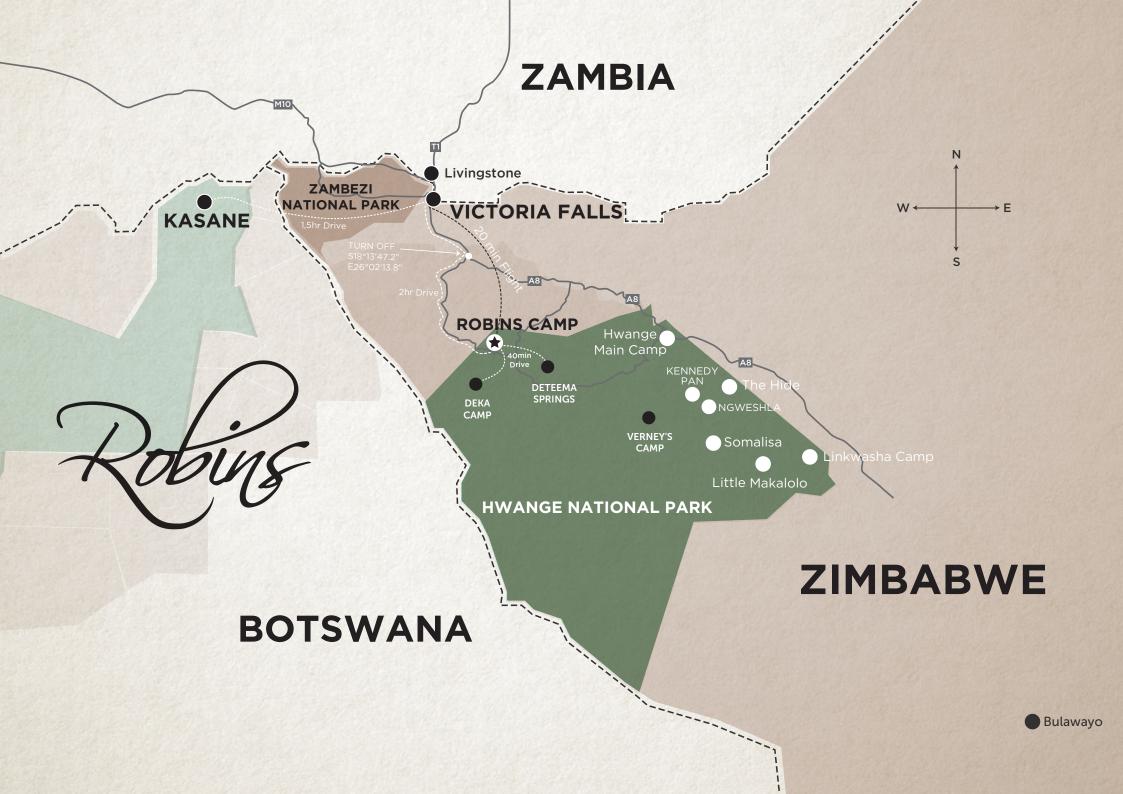

### **DIRECTIONS:**

GPS - 18°37'45.43"S 25°59'10.56" Elevation 972 m

#### FROM VICTORIA FALLS

A two hour drive from Victoria Falls. Travelling south from Victoria Falls on the tar road A8 to Bulawayo, turn right at the Matetsi road turnoff, approximately 45 kilometres from Victoria Falls. This road is signposted "Robins Camp". You will now be on a graded dirt road for approx. 60 km before you come to the Nantwich Hwange National Park entrance gate where you will be asked to sign in. A further 12 km from the entrance gate you will arrive at Robins Camp reception and the National Parks offices where you can pay your park fees. You may encounter wildlife sightings along the way but also expect corrugations and some mud and puddles, depending on the time of year. Four wheel drive is not normally needed, but high clearance is advisable.

#### FROM BULAWAYO

Take the Victoria Falls road A8 out of Bulawayo and pass through the town of Hwange (340km). Approximately 57km from Hwange, turn left onto the Matetsi Road and then follow the directions above. It is not recommended that you drive through the Hwange National Park, unless you are overnighting at one of the southern Hwange camps eg Verneys Camp.

## FROM THE PANDAMATENGA BORDER POST, BOTSWANA

Approximately 57 kilometres in total to Robins Camp. After passing through the Zimbabwe Border post, Travel east for approximately 25 kilometres on a – rough in places – jeep track then turn right at the Matetsi road T-junction and travel a further 20 kilometers where you will come to the Nantwich Hwange National Park entrance gate. Sign in here, then proceed another 12 kilometers to the main gate at Robins Camp where you will be required to sign in and pay national park fees. Wildlife sightings are possible from the border post, the first 25km require high clearance and 4x4 capabilities – especially in the wet season.

Air Charter - a 20 minute flight from Victoria Falls main airport directly to the Robins Camp airstrip which a registered graded and maintained gravel airstrip.

**CONTACT US** 

TELEPHONE: +27 (0)10 446 7692 | +263 787 25 9097 | FAX: +27 (0) 86 662 9002 8 COURTENEY SELOUS CRESCENT, VICTORIA FALLS, ZIMBABWE RESERVATIONS@ROBINSCAMP.COM