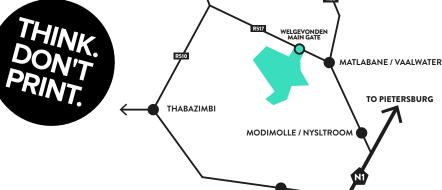

> PLEASE BE AWARE THAT THERE ARE SIGNS TO OTHER GATES FOR WELGEVONDEN - FOLLOW THE MAIN GATE POINTERS.

**WARMBATHS** 

JOHANNESBURG

## Driving FROM JÖHANNESBURG

- Take the N1 north to Pietersburg / Polokwane
- At the Kranskop toll gate, keep left to Nylstroom / Marble Hall
- At the T-junction turn left towards Nylstroom / Modimolle
- Do not turn right towards Lephalale!
- Continue for approximately 70km to Vaalwater / Mabatlane
- Continue through Vaalwater / Mabatlane onto the R517 for ±24km
- Turn left at the Welgevonden main gate.
- Do not turn left at South Gate or East Gate!