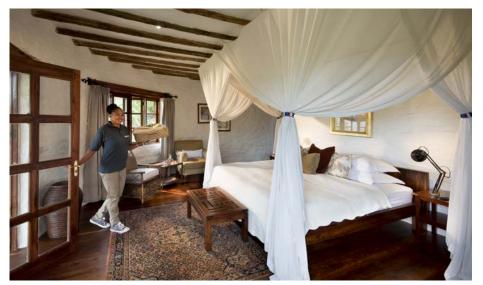

# COTTAGE

10 cottages (including a family cottage) / 20 guests

#### VINTAGE STYLE SAFARI

&Beyond Klein's Camp consists of just ten intimate cottages made of local stone and makuti thatch, with rich wooden floors and classic interiors. Each cottage has an ensuite bathroom and private veranda, where guests can marvel at extraordinary views down the valley while sipping on your favourite drink from your personal bar.