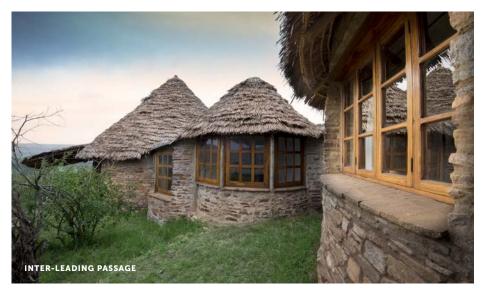

## FAMILY COTTAGE

1 interleading family cottage per camp / Maximum of 2 adults & 2 children (3 children on request)

#### PERFECT FOR FAMILIES

The camp lends itself to group and family travel in the form of two cottages that make up a family cottage. The Family cottage is connected by an enclosed inter-leading passage, which allows easy access between the cottages while maintaining complete privacy. Each cottage has its own ensuite bathroom and a private veranda. The Family cottage can accommodate two adults and two children (three children can be provided for on special request).