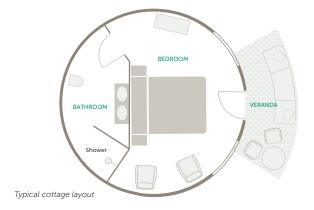

### **ROOM FACILITIES**

| Room size (square meters)  | 43                                                                        |
|----------------------------|---------------------------------------------------------------------------|
| Private verandah           | Yes                                                                       |
| Personal bar               | Yes                                                                       |
| Air conditioning / heating | No                                                                        |
| Overhead fans              | No                                                                        |
| Mosquito nets              | Yes                                                                       |
| Bath                       | No                                                                        |
| Shower                     | Yes (indoor)                                                              |
| Seperate W.C               | Yes                                                                       |
| Telephone                  | In-room telephones are<br>available. Intermittent GSM<br>mobile reception |
| Hairdryer                  | Yes                                                                       |
| In-Room safe               | Yes                                                                       |
| Internet access            | Yes, Wi-Fi                                                                |
| Plug type                  | 220V AC (plug points in<br>rooms), Plug type G British –<br>BS 1363       |
| Triple bed Option          | 2 (children 16 years and younger)                                         |
| Twin bed Option            | All convertible to twin or double                                         |