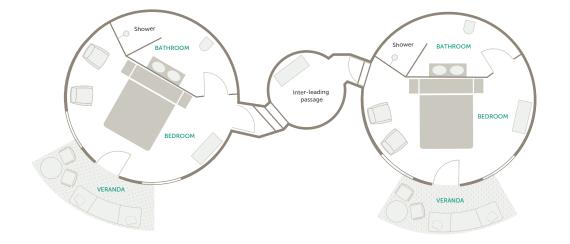

## FAMILY COTTAGE

1 interleading family cottage per camp / Maximum of 2 adults & 2 children (3 children on request)

#### PERFECT FOR FAMILIES

The camp lends itself to group and family travel in the form of two cottages that make up a family cottage. The Family cottage is connected by an enclosed inter-leading passage, which allows easy access between the cottages while maintaining complete privacy. Each cottage has its own ensuite bathroom and a private veranda. The Family cottage can accommodate two adults and two children (three children can be provided for on special request).