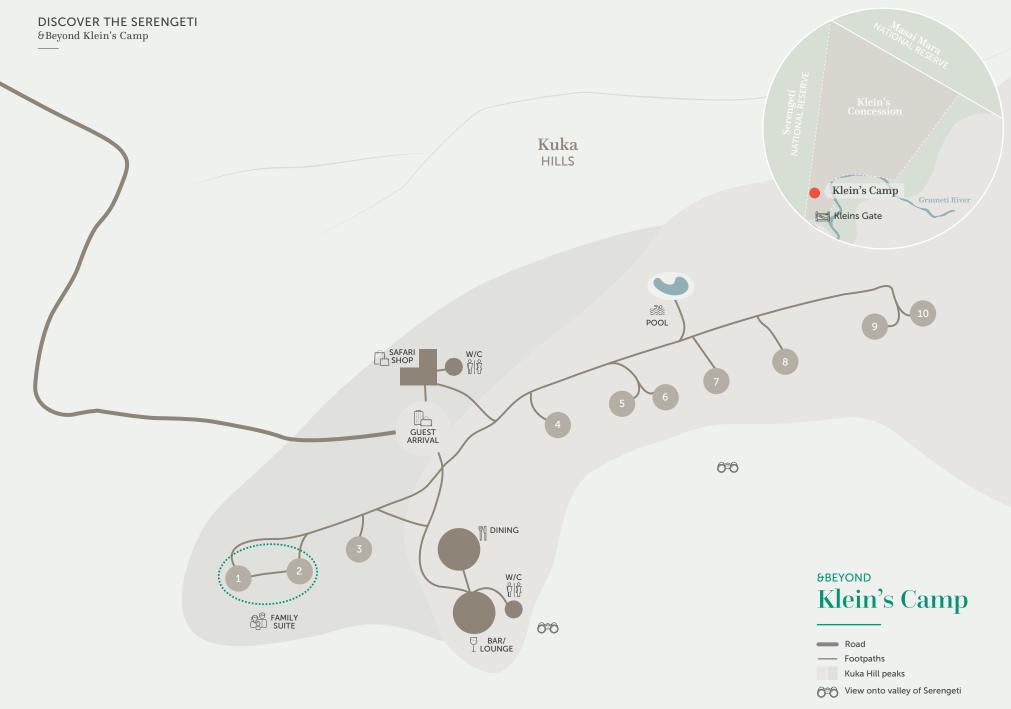

# Secluded classic luxury

Majestically situated on the edge of the Kuka Hills, &Beyond Klein's Camp consists of just ten intimate cottages made of local stone and makuti thatch, with rich wooden floors and classic interiors.



DISCOVER THE SERENGETI &Beyond Klein's Camp accommodation

# COTTAGE

10 cottages (including a family cottage) / 20 guests





#### VINTAGE STYLE SAFARI

&Beyond Klein's Camp consists of just ten intimate cottages made of local stone and makuti thatch, with rich wooden floors and classic interiors. Each cottage has an ensuite bathroom and private veranda, where guests can marvel at extraordinary views down the valley while sipping on your favourite drink from your personal bar.

### **ROOM FACILITIES**

| Room size (square meters)  | 43                                                                        |
|----------------------------|---------------------------------------------------------------------------|
| Private verandah           | Yes