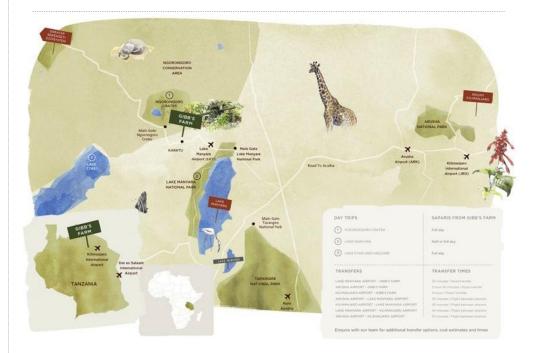

## ACCESS & ROAD TRANSFERS

TO AND FROM GIBB'S FARM | 2025

TRANSFERS DURING YOUR STAY

We would be delighted to assist with transfers to/from/during your stay at Gibb's Farm. Rates quoted below are per vehicle (van/land cruiser), one way, max 6 guests.

| AIRPORTS & AIRSTRIPS                    |                                       | 2025      |
|-----------------------------------------|---------------------------------------|-----------|
| Lake Manyara Airstrip LKY               | 35 mins (FREE for stays of 3 nights+) | US\$160   |
| Arusha Airport ARK                      | 2 hrs 30 mins                         | US\$369   |
| Kilimanjaro Airport JRO                 | 4 hrs                                 | US\$396   |
| MANYARA NATIONAL PARK                   |                                       |           |
| Main Gate                               | 45 mins                               | US\$ 176  |
| §TARANGIRE NATIONAL PARK & OTHER LODGES |                                       |           |
| Main Gate                               | 2 hrs                                 | US\$ 418  |
| Chem Chem Safaris                       | 2 hrs 15 mins                         | US\$418   |
| Olivers Camp                            | 3 hrs 30 mins                         | US\$418   |
| NGORONGORO CRATER AREA                  |                                       |           |
| Main Gate                               | 30 mins                               | US\$ 175  |
| Ngorongoro Crater Lodge                 | 90 mins                               | US\$ 225  |
| Crater Rim Transfer                     | 60 mins                               | U\$\$ 248 |
| NDUTU, LAKE EYASI & SERENGETI           |                                       |           |
| Ndutu Lodge                             | 3 hrs                                 | US\$ 506  |
| Lake Eyasi                              | 90 mins                               | US\$418   |
| Serengeti Central                       | 4 hrs                                 | US\$ 869  |
|                                         |                                       |           |

TRANSFER TIP: Fastest way to Kilimanjaro International Airport - JRO

Road transfer to LKY or ARK and take one of the 50-minute daily flights onward to JR

VALID UNTIL: 31 DECEMBER 2025 | INCLUSIVE OF VAT | LAST UPDATED: FEBRUARY 2024 | SUBJECT TO CHANGE