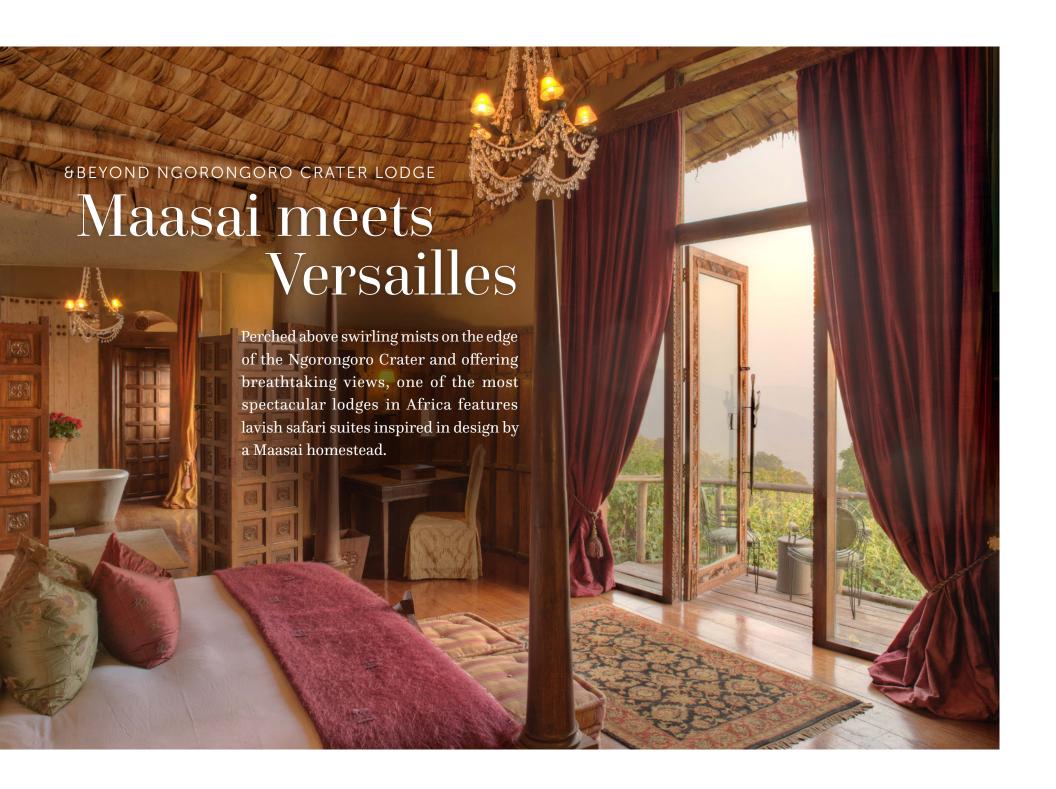

#### LUXURY HAVENS OF BEAUTY

Steeped in romance, each stilted, handcrafted mud and thatch suite is adorned with graceful antiques, grand chandeliers and elegant African treasures. The bedroom, sitting room and ensuite bathroom boast floor-to-ceiling glass windows overlooking the magnificent Crater below.