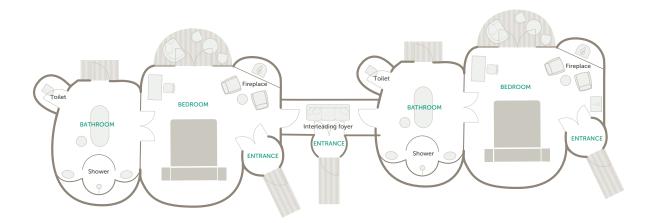

## **FAMILY SUITE**

1 interleading family suite / Maximum 2 adults & 2 children (3 children on request)

## SPACIOUS, CREATIVE AND INVITING

Two suites are conveniently interlinked via a closed walkway, which allows access between the suites, while maintaining complete privacy. The family suite can accommodate two adults and two children (three children can be provided for on special request).