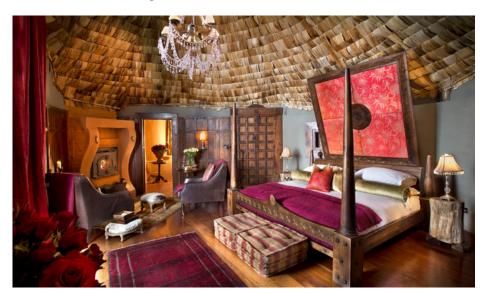

#### LUXURY HAVENS OF BEAUTY

Steeped in romance, each stilted, handcrafted mud and thatch suite is adorned with graceful antiques, grand chandeliers and elegant African treasures. The bedroom, sitting room and ensuite bathroom boast floor-to-ceiling glass windows overlooking the magnificent Crater below.

## SPACIOUS, CREATIVE AND INVITING

Two suites are conveniently interlinked via a closed walkway, which allows access between the suites, while maintaining complete privacy. The family suite can accommodate two adults and two children (three children can be provided for on special request).