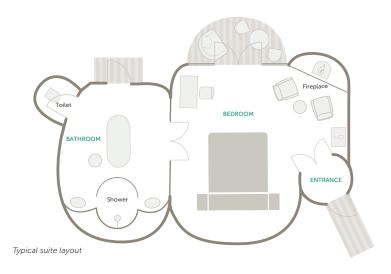

#### LUXURY HAVENS OF BEAUTY

Steeped in romance, each stilted, handcrafted mud and thatch suite is adorned with graceful antiques, grand chandeliers and elegant African treasures. The bedroom, sitting room and ensuite bathroom boast floor-to-ceiling glass windows overlooking the magnificent Crater below.

## SPACIOUS, CREATIVE AND INVITING

Two suites are conveniently interlinked via a closed walkway, which allows access between the suites, while maintaining complete privacy. The family suite can accommodate two adults and two children (three children can be provided for on special request).