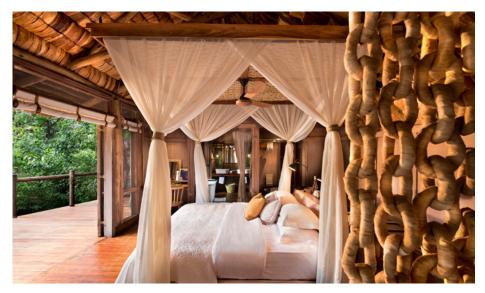

# TREEHOUSE SUITE

9 Suites / Max. 20 guests

### YOUR TREEHOUSE

Each stilted Treehouse Suite features generous decks suspended above the forest floor and large windows inviting the lush forest inside. The classically elegant bedrooms are fitted with contemporary furnishings in neutral colours and textures, overhead fans and billowing mosquito nets. The bathrooms have freestanding baths with a forest view and an outdoor shower.