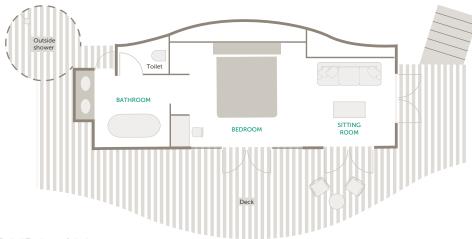

Typical Treehouse Suite layout

### YOUR TREEHOUSE

Each stilted Treehouse Suite features generous decks suspended above the forest floor and large windows inviting the lush forest inside. The classically elegant bedrooms are fitted with contemporary furnishings in neutral colours and textures, overhead fans and billowing mosquito nets. The bathrooms have freestanding baths with a forest view and an outdoor shower.

## ROOM FACILITIES

| Room sizes                 | 45 m² (485 ft²)                                                           |
|----------------------------|---------------------------------------------------------------------------|
| Private veranda            | Yes                                                                       |
| Private plunge pool        | No                                                                        |
| Personal bar               | Yes                                                                       |
| Air conditioning / heating | No                                                                        |
| Overhead fans              | Yes                                                                       |
| Mosquito nets              | Yes                                                                       |
| Bath                       | Yes                                                                       |
| Shower                     | Yes, outdoor                                                              |
| Seperate WC                | Yes                                                                       |
| Telephone                  | In-room telephones are<br>available. Intermittent GSM<br>mobile reception |
| Hairdryer                  | Yes                                                                       |
| Internet                   | Yes                                                                       |
| In-room safe               | Yes                                                                       |
| Plug type                  | 220V AC plug points<br>in rooms. Plug type:<br>G British – BS 1363        |
| Triple bed option          | Yes, for children 16-years and younger                                    |
| Twin bed option            | Two rooms are able to convert to a twin                                   |
| Double bed option          | Yes                                                                       |
| Wheelchair accessibility   | Possible with assistance in certain cases                                 |