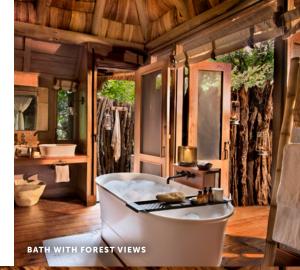

### YOUR TREEHOUSE

Each stilted Treehouse Suite features generous decks suspended above the forest floor and large windows inviting the lush forest inside. The classically elegant bedrooms are fitted with contemporary furnishings in neutral colours and textures, overhead fans and billowing mosquito nets. The bathrooms have freestanding baths with a forest view and an outdoor shower.

## ROOM FACILITIES

| Room sizes                 | 45 m² (485 ft²)                                                           |
|----------------------------|---------------------------------------------------------------------------|
| Private veranda            | Yes                                                                       |
| Private plunge pool        | No                                                                        |
| Personal bar               | Yes                                                                       |
| Air conditioning / heating | No                                                                        |
| Overhead fans              | Yes                                                                       |
| Mosquito nets              | Yes                                                                       |
| Bath                       | Yes                                                                       |
| Shower                     | Yes, outdoor                                                              |
| Seperate WC                | Yes                                                                       |
| Telephone                  | In-room telephones are<br>available. Intermittent GSM<br>mobile reception |
| Hairdryer                  | Yes                                                                       |
| Internet                   | Yes                                                                       |
| In-room safe               | Yes                                                                       |
| Plug type                  | 220V AC plug points<br>in rooms. Plug type:<br>G British – BS 1363        |
| Triple bed option          | Yes, for children 16-years and younger                                    |
| Twin bed option            | Two rooms are able to convert to a twin                                   |
| Double bed option          | Yes                                                                       |
| Wheelchair accessibility   | Possible with assistance in certain cases                                 |