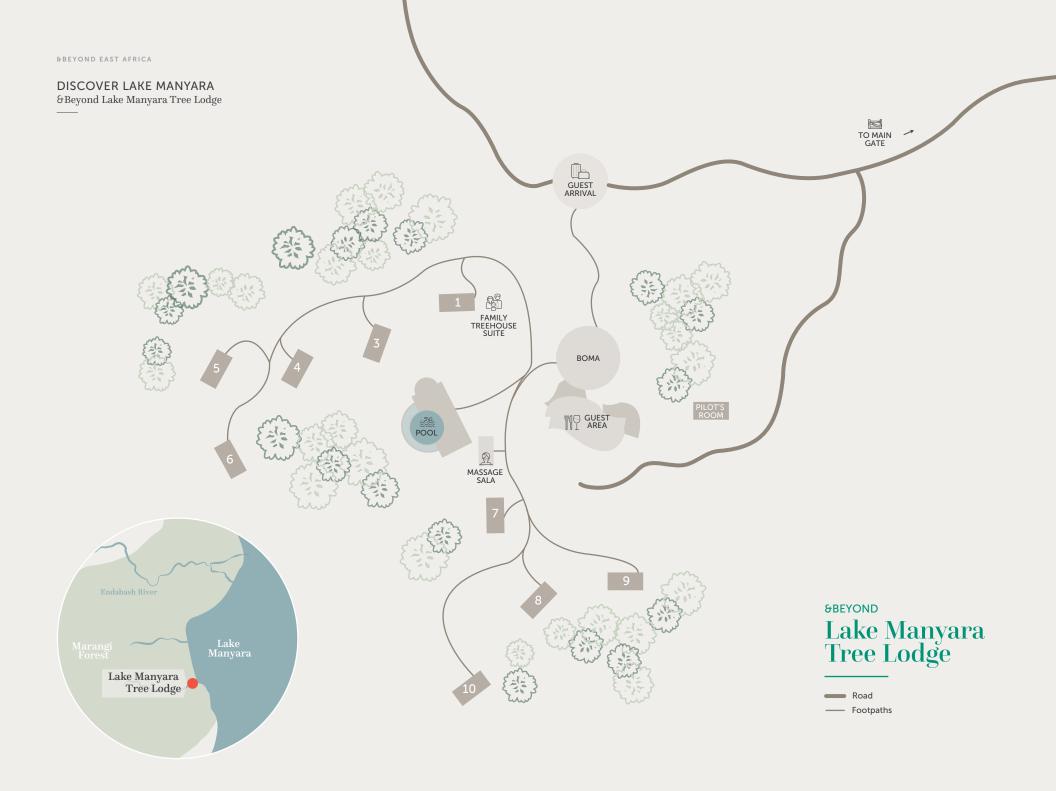

### YOUR TREEHOUSE

Each stilted Treehouse Suite features generous decks suspended above the forest floor and large windows inviting the lush forest inside. The classically elegant bedrooms are fitted with contemporary furnishings in neutral colours and textures, overhead fans and billowing mosquito nets. The bathrooms have freestanding baths with a forest view and an outdoor shower.

## ROOM FACILITIES

| Room sizes                 | 45 m² (485 ft²)                                                           |
|----------------------------|---------------------------------------------------------------------------|
| Private veranda            | Yes                                                                       |
| Private plunge pool        | No                                                                        |
| Personal bar               | Yes                                                                       |
| Air conditioning / heating | No                                                                        |
| Overhead fans              | Yes                                                                       |
| Mosquito nets              | Yes                                                                       |
| Bath                       | Yes                                                                       |
| Shower                     | Yes, outdoor                                                              |
| Seperate WC                | Yes                                                                       |
| Telephone                  | In-room telephones are<br>available. Intermittent GSM<br>mobile reception |
| Hairdryer                  | Yes                                                                       |
| Internet                   | Yes                                                                       |
| In-room safe               | Yes                                                                       |
| Plug type                  | 220V AC plug points<br>in rooms. Plug type:<br>G British – BS 1363        |
| Triple bed option          | Yes, for children 16-years and younger                                    |
| Twin bed option            | Two rooms are able to convert to a twin                                   |
| Double bed option          | Yes                                                                       |
| Wheelchair accessibility   | Possible with assistance in certain cases                                 |