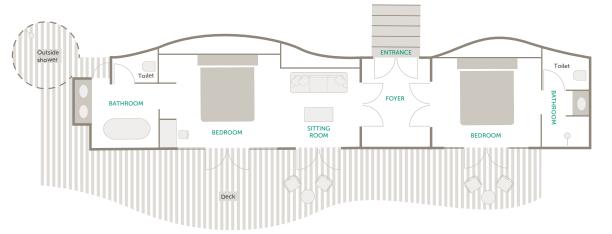

Family Treehouse Suite layout

#### PERFECT FOR FAMILIES

The Family Treehouse Suite is cradled in the boughs of Lake Manyara's ancient trees and holds two classically elegant ensuite rooms. A generous deck suspends above the forest floor and large windows invite the lush forest inside. The main bathroom boasts a freestanding bath and an outdoor shower, whilst the second bathroom features an indoor shower.

ROOM FACILITIES

| Room sizes                 | 77 m² (830 ft²)                                                           |
|----------------------------|---------------------------------------------------------------------------|
| Room configuration         | Two suites linked by a foyer                                              |
| Private veranda            | Yes                                                                       |
| Private plunge pool        | No                                                                        |
| Personal bar               | Yes                                                                       |
| Air conditioning / heating | No                                                                        |
| Overhead fans              | Yes                                                                       |
| Mosquito nets              | Yes                                                                       |
| Bath                       | Yes, in the main room                                                     |
| Shower                     | Yes, outdoor in the main room and indoor in the second room               |
| Seperate WC                | Yes                                                                       |
| Telephone                  | In-room telephones are<br>available. Intermittent GSM<br>mobile reception |
| Hairdryer                  | Yes                                                                       |
| Internet                   | Yes                                                                       |
| In-room safe               | Yes                                                                       |
| Plug type                  | 220V AC plug points<br>in rooms. Plug type:<br>G British – BS 1363        |
| Triple bed option          | On special request                                                        |
| Twin bed option            | Yes, however, beds are within same bedframe                               |
| Double bed option          | Yes                                                                       |
| Interleading foyer         | Yes                                                                       |
| Wheelchair accessibility   | Possible with assistance in certain cases                                 |