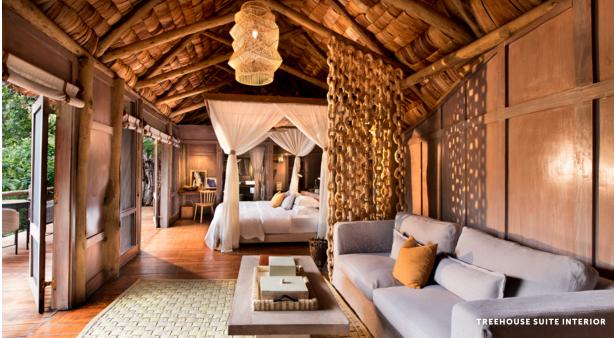

### YOUR TREEHOUSE

Each stilted Treehouse Suite features generous decks suspended above the forest floor and large windows inviting the lush forest inside. The classically elegant bedrooms are fitted with contemporary furnishings in neutral colours and textures, overhead fans and billowing mosquito nets. The bathrooms have freestanding baths with a forest view and an outdoor shower.

## ROOM FACILITIES

| Room sizes                 | 45 m² (485 ft²)                                                           |
|----------------------------|---------------------------------------------------------------------------|
| Private veranda            | Yes                                                                       |
| Private plunge pool        | No                                                                        |
| Personal bar               | Yes                                                                       |
| Air conditioning / heating | No                                                                        |
| Overhead fans              | Yes                                                                       |
| Mosquito nets              | Yes                                                                       |
| Bath                       | Yes                                                                       |
| Shower                     | Yes, outdoor                                                              |
| Seperate WC                | Yes                                                                       |
| Telephone                  | In-room telephones are<br>available. Intermittent GSM<br>mobile reception |
| Hairdryer                  | Yes                                                                       |
| Internet                   | Yes                                                                       |
| In-room safe               | Yes                                                                       |
| Plug type                  | 220V AC plug points<br>in rooms. Plug type:<br>G British – BS 1363        |
| Triple bed option          | Yes, for children 16-years and younger                                    |
| Twin bed option            | Two rooms are able to convert to a twin                                   |
| Double bed option          | Yes                                                                       |
| Wheelchair accessibility   | Possible with assistance in certain cases                                 |