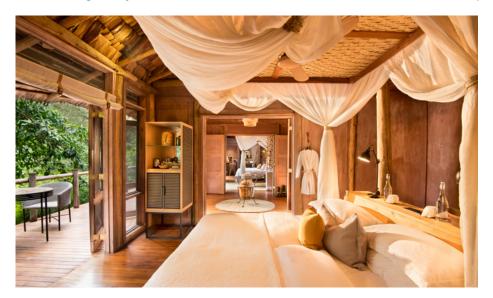

## FAMILY TREEHOUSE SUITE

1 interleading Family Treehouse Suite / Max. 2 adults & 2 children (3 children on request)

#### PERFECT FOR FAMILIES

The Family Treehouse Suite is cradled in the boughs of Lake Manyara's ancient trees and holds two classically elegant ensuite rooms. A generous deck suspends above the forest floor and large windows invite the lush forest inside. The main bathroom boasts a freestanding bath and an outdoor shower, whilst the second bathroom features an indoor shower.