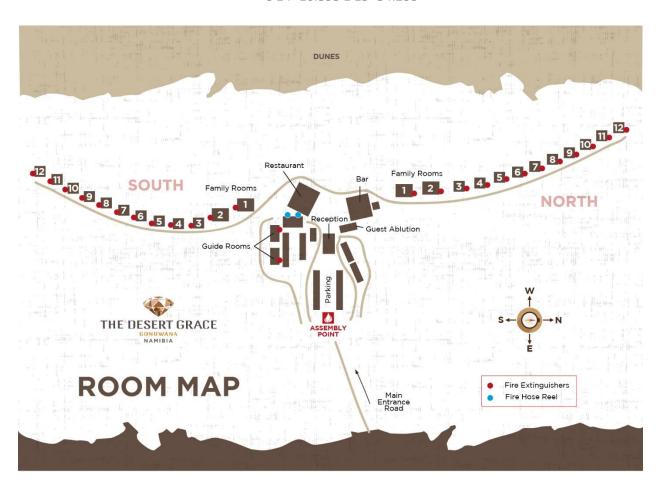

#### **PROPERTY FACILITIES**

- 24 bungalow (each with a private plunge pool): 10 twin bungalows, 10 double bungalows, 4 family bungalows
- Restaurant
- Bar
- Wi-Fi at the Reception Area (1MB free per person per day)
- 24-hour Security
- Mobile Connectivity
- Secure Parking
- · Accessible to guests with limited mobility