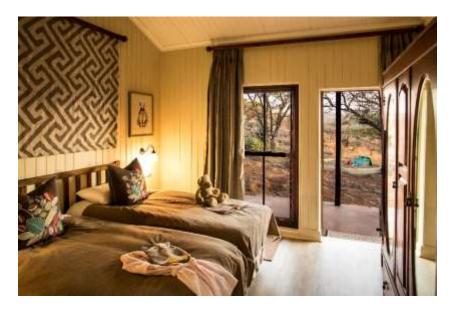

**Kiplings Room 1** 

**Kiplings Room 1 Bathroom** 

**Kiplings Room 2** - Pathway 1100mm (Level) Doorway 800mm Bed Height 600mm Shower 900mm x 1900mm with standard shower rose & standard taps, level entrance, no assistance railings or handles

**Kiplings Room 2** 

**Kiplings Room 2 Bathroom** 

**Standard Room** - Pathway 850mm (Fairly Steep – approx. 35 degrees ) Doorway 740mm Bed Height 600mm Shower 850mm x 1900mm with standard shower rose & standard taps, step entrance 140mm height, 700mm width, no assistance railings or handles, chair could fit under the shower