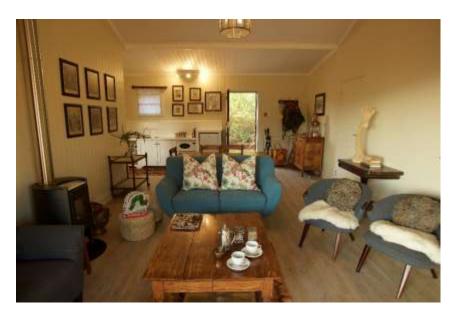

## **Wheelchair Access at Three Tree Hill**

Only one family cottage (Kiplings - 2 bedrooms) has proper wheelchair access, with pathway leading directly to main lounge/dining area. This is Kiplings cottage. 2 bedrooms, both en- suite. Only one bedroom totally wheelchair accessible.

**Kiplings Room 1** - Pathway 1100mm (Level) Doorway 800mm Bed Height 600mm Shower 1400mm x 1700mm with adjustable shower rose & seat, assistance railings at toilet/basin, special door handle

**Kiplings Lounge/Entrance** 