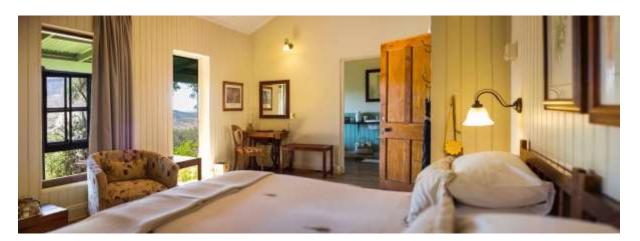

**Kiplings Room 1** 

**Kiplings Room 1 Bathroom** 

**Kiplings Room 2** - Pathway 1100mm (Level) Doorway 800mm Bed Height 600mm Shower 900mm x 1900mm with standard shower rose & standard taps, level entrance, no assistance railings or handles