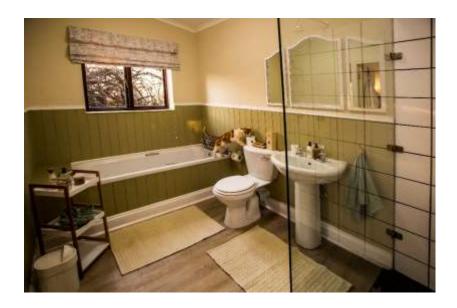

**Kiplings Room 1** 

**Kiplings Room 1 Bathroom** 

**Kiplings Room 2** - Pathway 1100mm (Level) Doorway 800mm Bed Height 600mm Shower 900mm x 1900mm with standard shower rose & standard taps, level entrance, no assistance railings or handles