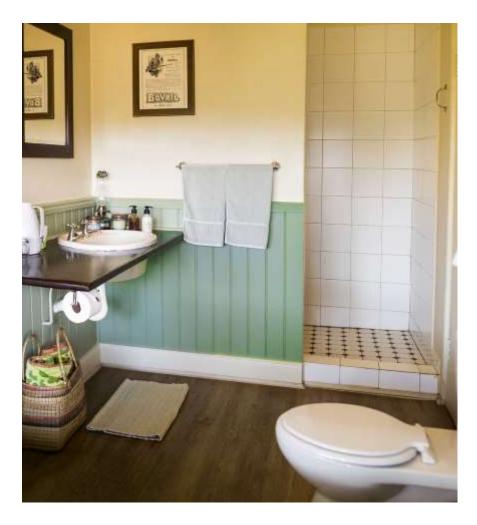

**Kiplings Room 2** 

**Kiplings Room 2 Bathroom** 

**Standard Room** - Pathway 850mm (Fairly Steep – approx. 35 degrees ) Doorway 740mm Bed Height 600mm Shower 850mm x 1900mm with standard shower rose & standard taps, step entrance 140mm height, 700mm width, no assistance railings or handles, chair could fit under the shower