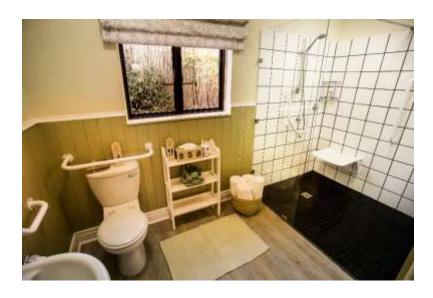

**Kiplings Room 1** - Pathway 1100mm (Level) Doorway 800mm Bed Height 600mm Shower 1400mm x 1700mm with adjustable shower rose & seat, assistance railings at toilet/basin, special door handle

**Kiplings Lounge/Entrance** 

**Kiplings Room 1** 

**Kiplings Room 1 Bathroom** 

**Kiplings Room 2** - Pathway 1100mm (Level) Doorway 800mm Bed Height 600mm Shower 900mm x 1900mm with standard shower rose & standard taps, level entrance, no assistance railings or handles