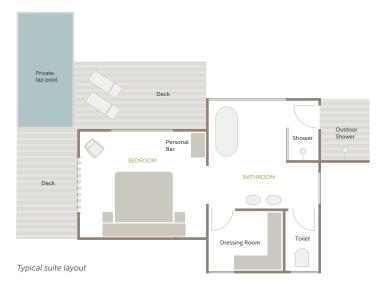

## SUITE

6 suites / Max 2 guests per suite

#### **OPEN AIR BLISS**

Each air-conditioned suite features a spacious room with your own personal bar, a luxurious ensuite bathroom and a separate dressing room. Take advantage of the private lap pool in each suite, as well as the game-viewing deck that overlooks a grassy wetland pan system, brimming with wildlife.

### **ROOM FACILITIES**

| Suite size (square meters) | 85                                                    |
|----------------------------|-------------------------------------------------------|
| Private verandah           | Yes, with daybed                                      |
| Private plunge pool        | Yes                                                   |
| Personal bar               | Yes                                                   |
| Personal coffee station    | Yes                                                   |
| Air conditioning / heating | Yes                                                   |
| Overhead fans              | Yes                                                   |
| Mosquito nets              | No (sealed room)                                      |
| Bath                       | Yes                                                   |
| Shower                     | Indoor (outdoor in 1 room)                            |
| Seperate W.C               | Yes                                                   |
| Telephone                  | Yes                                                   |
| Hairdryer                  | Yes                                                   |
| Internet access            | Yes                                                   |
| In-room safe               | Yes                                                   |
| Plug type                  | 220V AC<br>Plug Type C, D, M, N<br>Adapters available |
| Triple bed option          | No                                                    |
| Twin bed option            | Yes (however, beds are within the same bedframe)      |
| Double bed option          | Yes                                                   |
| Accessibility              | Not suitable for those with mobility issues           |