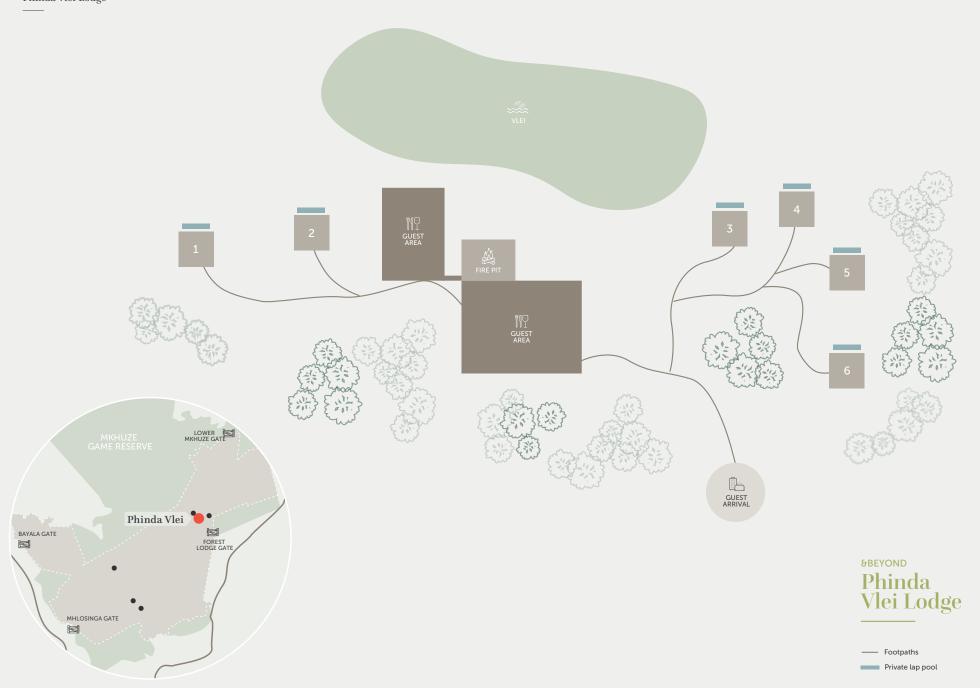

## SUITE

6 suites / Max 2 guests per suite

### **ROOM FACILITIES**

| Suite size (square meters) | 85                                                    |
|----------------------------|-------------------------------------------------------|
| Private verandah           | Yes, with daybed                                      |
| Private plunge pool        | Yes                                                   |
| Personal bar               | Yes                                                   |
| Personal coffee station    | Yes                                                   |
| Air conditioning / heating | Yes                                                   |
| Overhead fans              | Yes                                                   |
| Mosquito nets              | No (sealed room)                                      |
| Bath                       | Yes                                                   |
| Shower                     | Indoor (outdoor in 1 room)                            |
| Seperate W.C               | Yes                                                   |
| Telephone                  | Yes                                                   |
| Hairdryer                  | Yes                                                   |
| Internet access            | Yes                                                   |
| In-room safe               | Yes                                                   |
| Plug type                  | 220V AC<br>Plug Type C, D, M, N<br>Adapters available |
| Triple bed option          | No                                                    |
| Twin bed option            | Yes (however, beds are within the same bedframe)      |
| Double bed option          | Yes                                                   |
| Accessibility              | Not suitable for those with mobility issues           |