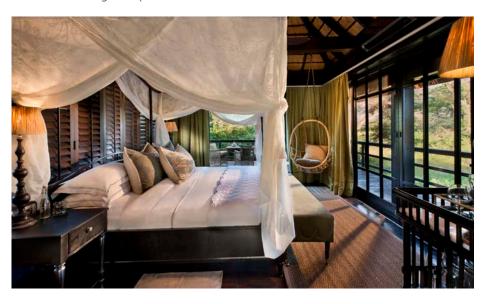

# Peaceful exclusivity

Set on the edge of a sand forest, and overlooking a vast grassy meadow, each of the six thatched suites ensure exclusivity and incredible wildlife sightings.

OPEN PLAN DESIGN BRINGS THE OUTSIDE IN

#### **OPEN AIR BLISS**

Each air-conditioned suite features a spacious room with your own personal bar, a luxurious ensuite bathroom and a separate dressing room. Take advantage of the private lap pool in each suite, as well as the game-viewing deck that overlooks a grassy wetland pan system, brimming with wildlife.