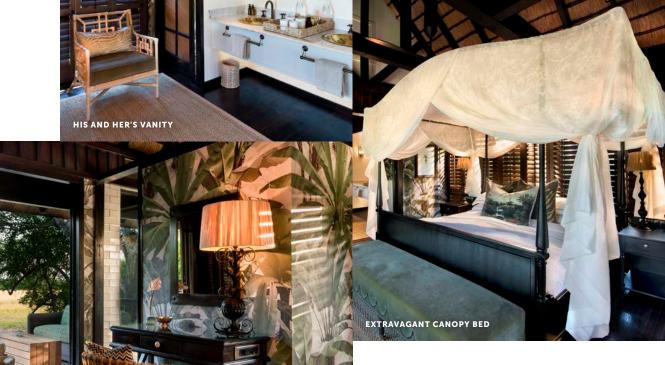

# Peaceful exclusivity

Set on the edge of a sand forest, and overlooking a vast grassy meadow, each of the six thatched suites ensure exclusivity and incredible wildlife sightings.

OPEN PLAN DESIGN BRINGS THE OUTSIDE IN

#### **OPEN AIR BLISS**

Each air-conditioned suite features a spacious room with your own personal bar, a luxurious ensuite bathroom and a separate dressing room. Take advantage of the private lap pool in each suite, as well as the game-viewing deck that overlooks a grassy wetland pan system, brimming with wildlife.