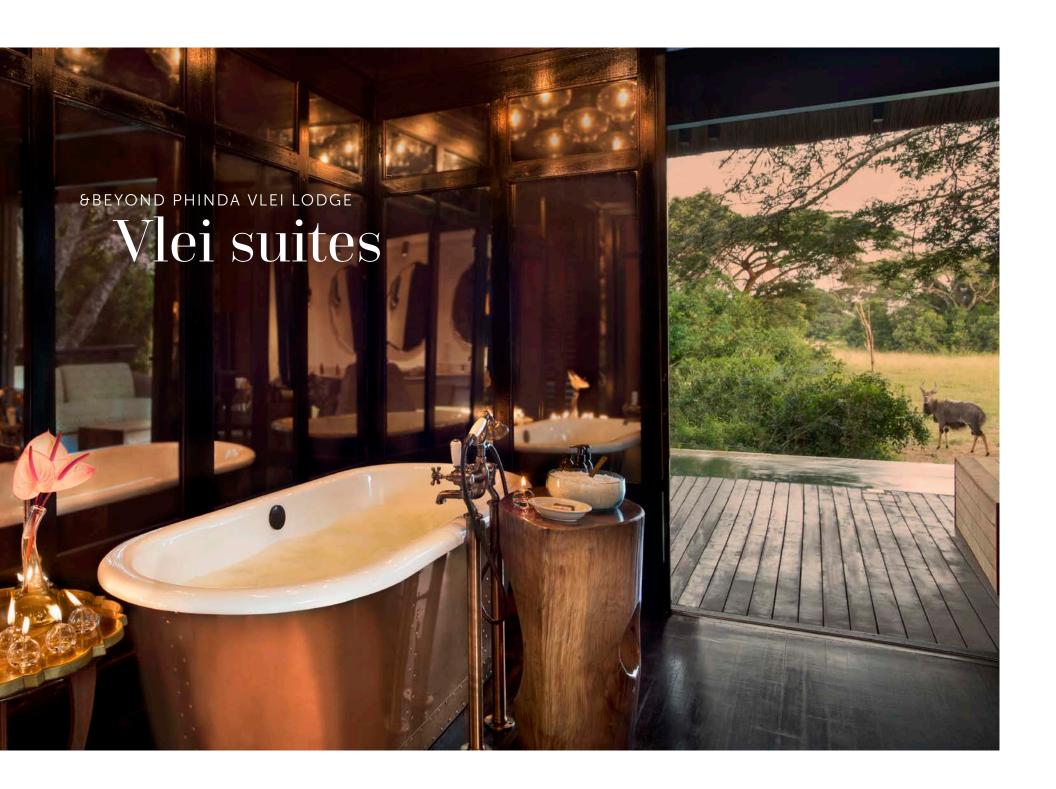

# Peaceful exclusivity

Set on the edge of a sand forest, and overlooking a vast grassy meadow, each of the six thatched suites ensure exclusivity and incredible wildlife sightings.

OPEN PLAN DESIGN BRINGS THE OUTSIDE IN

#### **OPEN AIR BLISS**

Each air-conditioned suite features a spacious room with your own personal bar, a luxurious ensuite bathroom and a separate dressing room. Take advantage of the private lap pool in each suite, as well as the game-viewing deck that overlooks a grassy wetland pan system, brimming with wildlife.