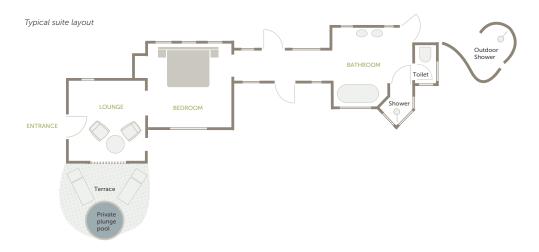

#### **IDEAL FOR COUPLES**

&Beyond Phinda Rock Lodge boasts six suites that are seemingly suspended over the deep valley below, providing breath-taking views. Each romantic suite boasts solid wooden shutters and doors, which open onto a private plunge pool and viewing deck. Featuring spacious ensuite bathrooms, several of the suites also offer outdoor showers, providing some of the most scenic alfresco bathing on the African continent.

## **ROOM FACILITIES**

| Suite size (square meters) | 72                                                    |
|----------------------------|-------------------------------------------------------|
| Private verandah           | Yes, with daybed                                      |
| Private plunge pool        | Yes                                                   |
| Personal bar               | Yes                                                   |
| Personal coffee station    | Yes                                                   |
| Air conditioning / heating | Yes                                                   |
| Overhead fans              | Yes                                                   |
| Mosquito nets              | No (sealed room)                                      |
| Bath                       | Yes                                                   |
| Shower                     | Indoor and outdoor (all but 2 suites)                 |
| Seperate W.C               | Yes                                                   |
| Telephone                  | Yes                                                   |
| Hairdryer                  | Yes                                                   |
| Internet access            | Yes                                                   |
| In-room safe               | Yes                                                   |
| Plug type                  | 220V AC<br>Plug Type C, D, M, N<br>Adapters available |
| Triple bed option          | No                                                    |
| Twin bed option            | Yes (however, beds are within the same bedframe)      |
| Double bed option          | Yes                                                   |
| Accessibility              | Not suitable for those with mobility issues           |