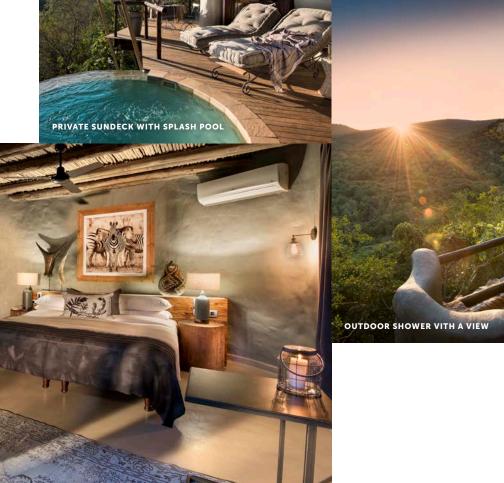

#### **IDEAL FOR COUPLES**

&Beyond Phinda Rock Lodge boasts six suites that are seemingly suspended over the deep valley below, providing breath-taking views. Each romantic suite boasts solid wooden shutters and doors, which open onto a private plunge pool and viewing deck. Featuring spacious ensuite bathrooms, several of the suites also offer outdoor showers, providing some of the most scenic alfresco bathing on the African continent.

## **ROOM FACILITIES**

| Suite size (square meters) | 72                                                    |
|----------------------------|-------------------------------------------------------|
| Private verandah           | Yes, with daybed                                      |
| Private plunge pool        | Yes                                                   |
| Personal bar               | Yes                                                   |
| Personal coffee station    | Yes                                                   |
| Air conditioning / heating | Yes                                                   |
| Overhead fans              | Yes                                                   |
| Mosquito nets              | No (sealed room)                                      |
| Bath                       | Yes                                                   |
| Shower                     | Indoor and outdoor (all but 2 suites)                 |
| Seperate W.C               | Yes                                                   |
| Telephone                  | Yes                                                   |
| Hairdryer                  | Yes                                                   |
| Internet access            | Yes                                                   |
| In-room safe               | Yes                                                   |
| Plug type                  | 220V AC<br>Plug Type C, D, M, N<br>Adapters available |
| Triple bed option          | No                                                    |
| Twin bed option            | Yes (however, beds are within the same bedframe)      |
| Double bed option          | Yes                                                   |
| Accessibility              | Not suitable for those with mobility issues           |